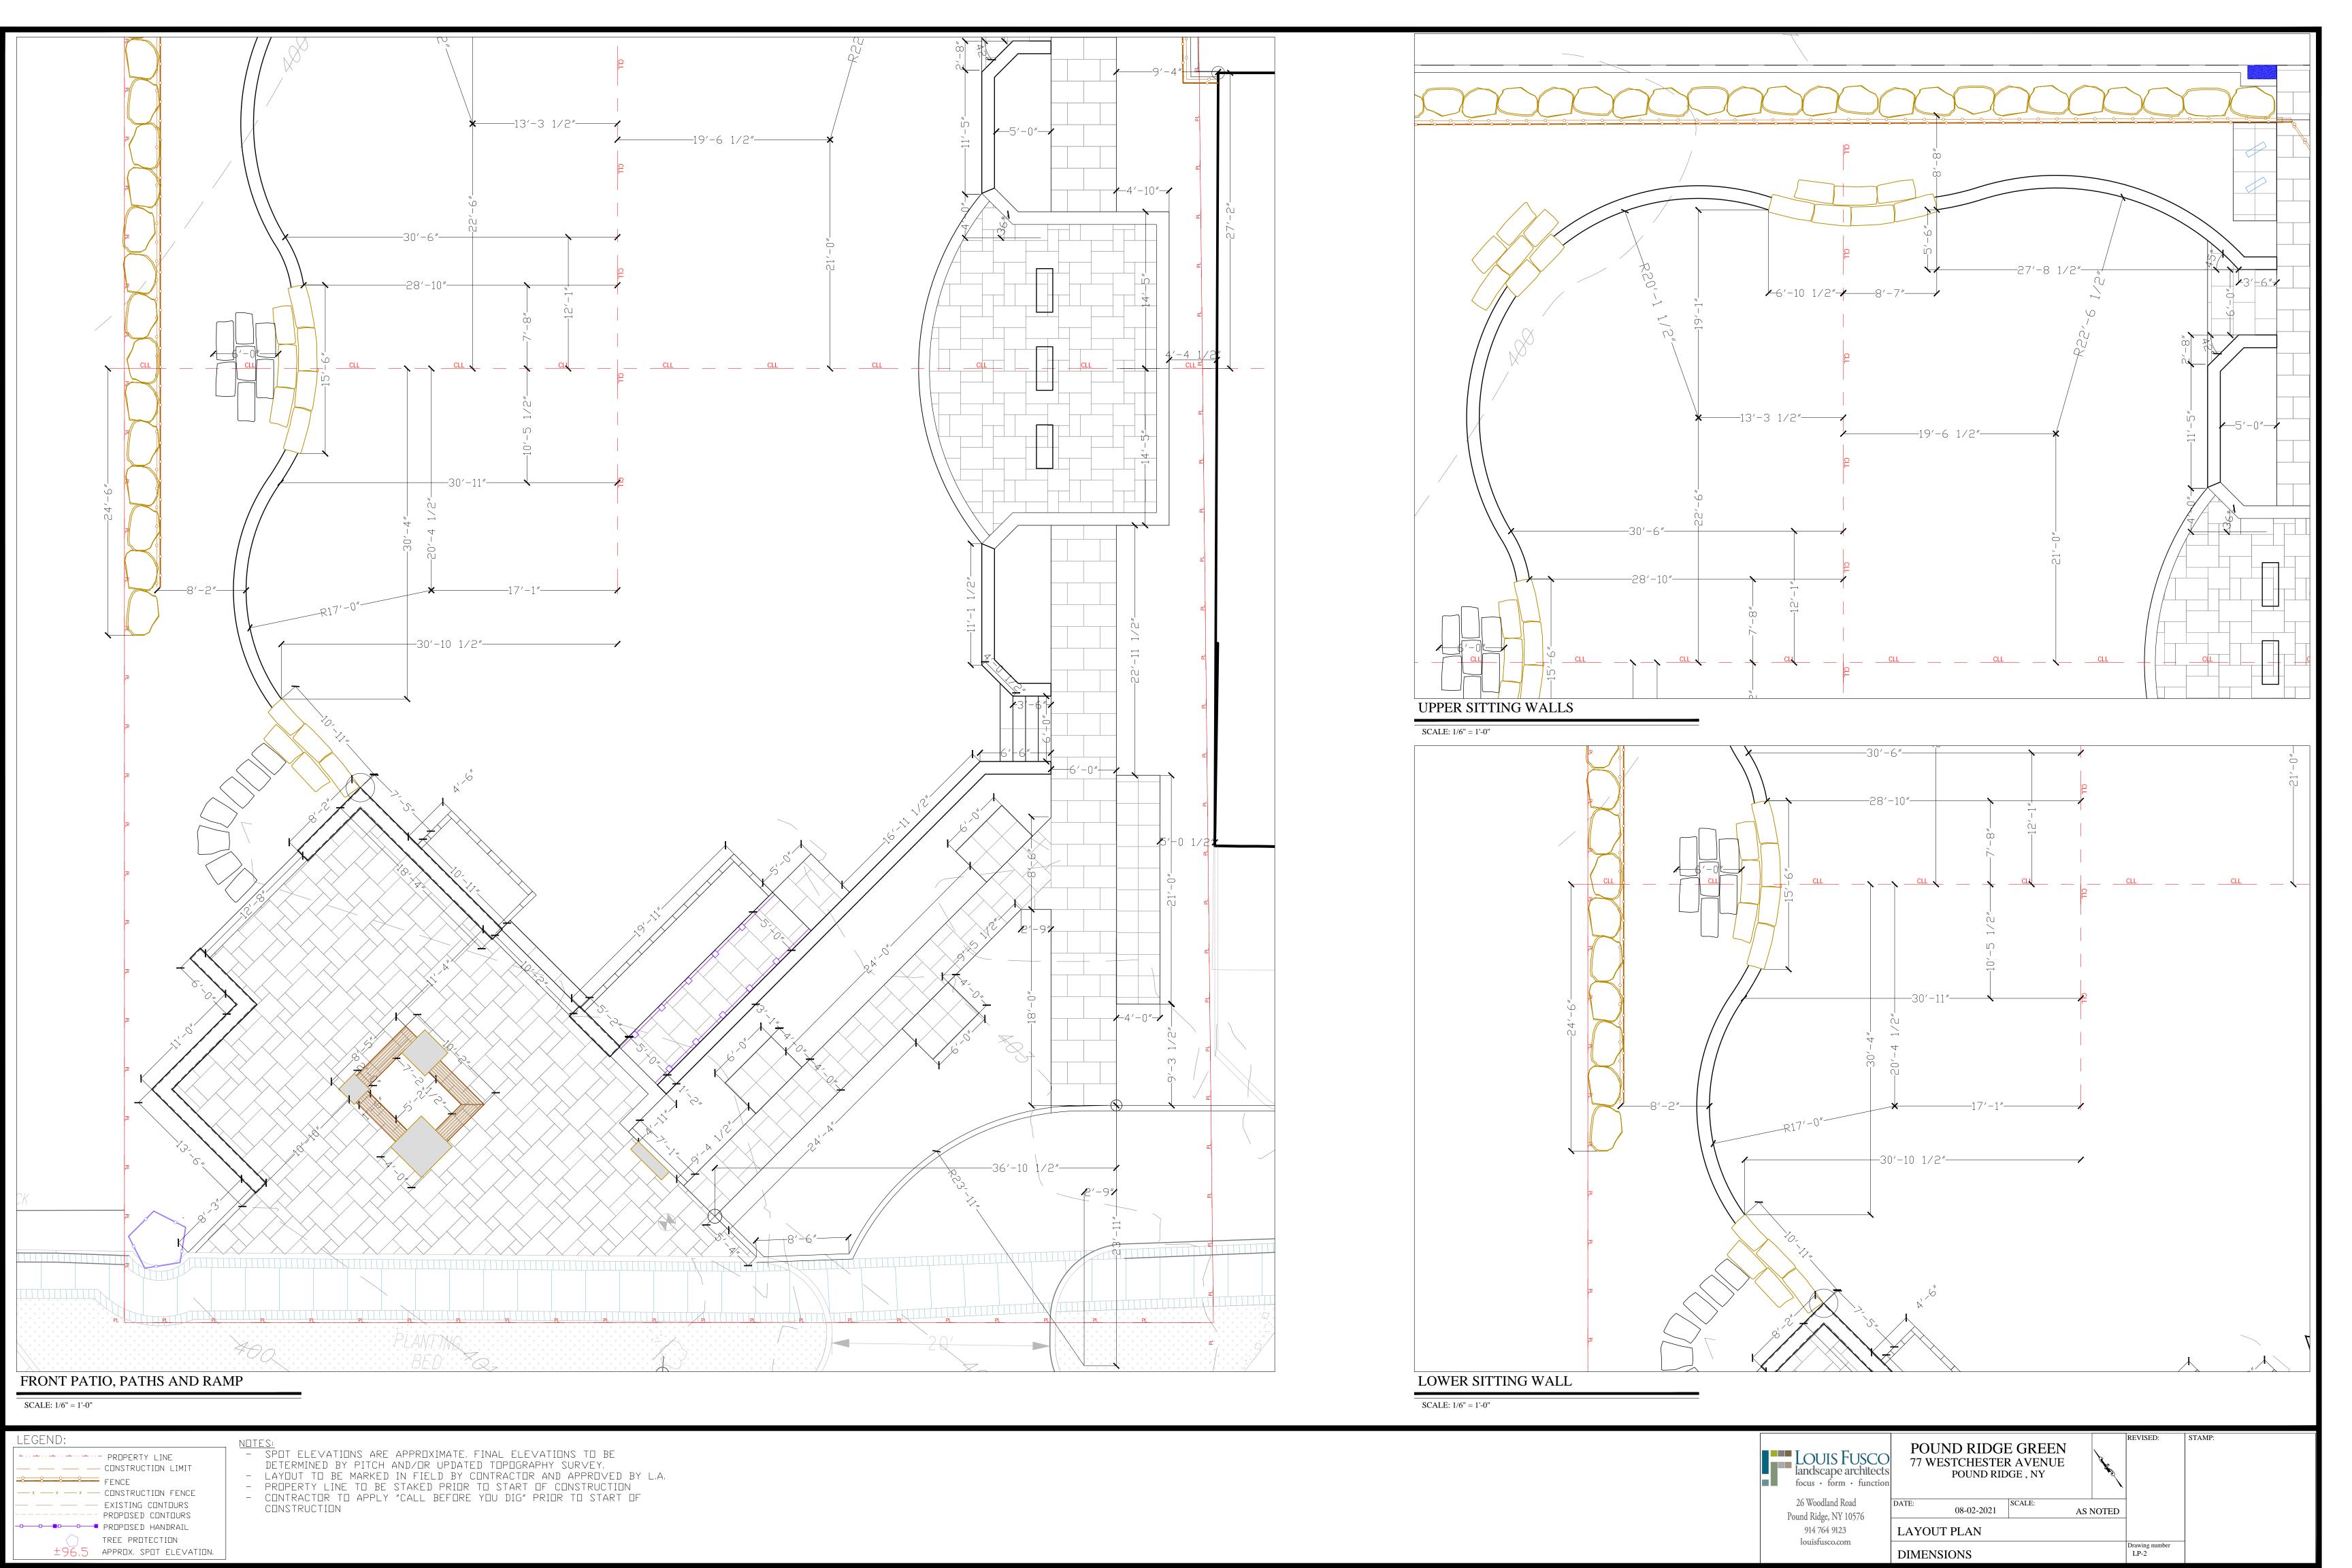

ex. parking FOUNTAIN . EARTH REVISED: 06-16-2021 POUND RIDGE GREEN LOUIS FUSCO landscape architects 08-02-2021 77 WESTCHESTER AVENUE POUND RIDGE , NY focus · form · function 26 Woodland Road SCALE: 05-18-2021 1/8"=1'-0" Pound Ridge, NY 10576 914 764 9123 LAYOUT PLAN louisfusco.com Drawing number LP-1