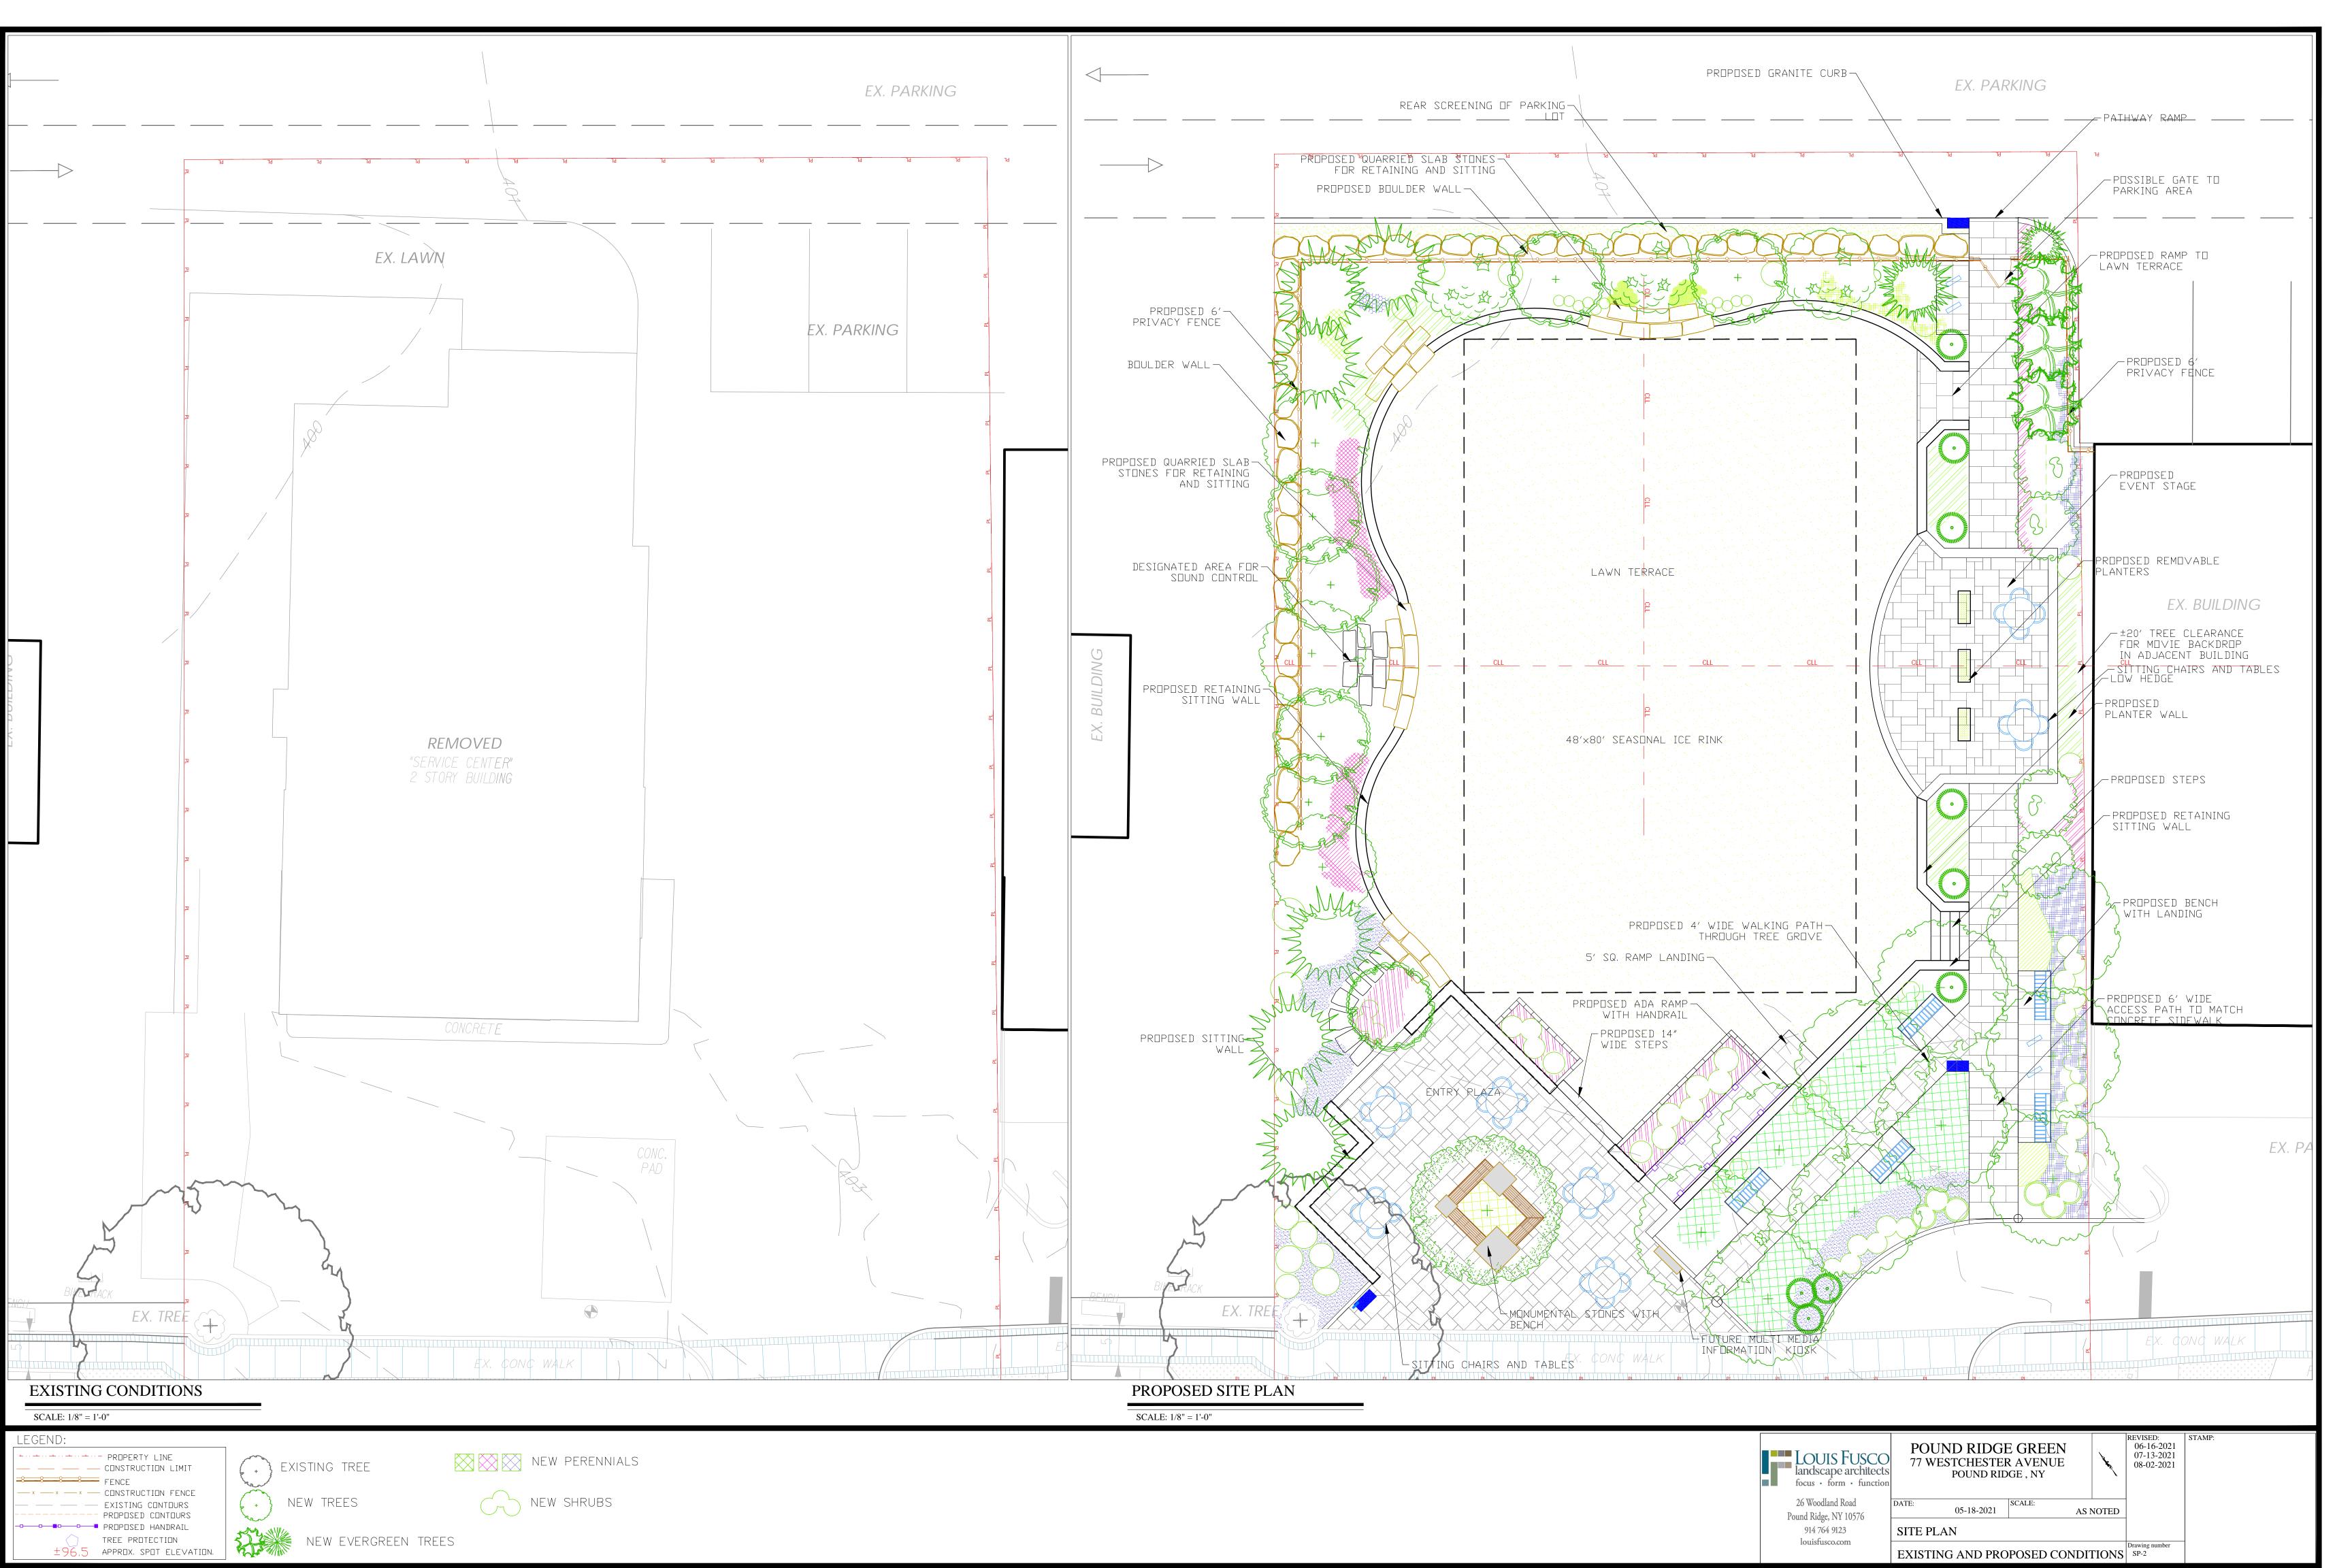

ex. parking FOUNTAIN . EARTH REVISED: 06-16-2021 POUND RIDGE GREEN LOUIS FUSCO landscape architects 08-02-2021 77 WESTCHESTER AVENUE POUND RIDGE , NY focus · form · function 26 Woodland Road SCALE: 05-18-2021 1/8"=1'-0" Pound Ridge, NY 10576 914 764 9123 LAYOUT PLAN louisfusco.com Drawing number LP-1

PROPERTY LINE CONSTRUCTION LIMIT CONSTRUCTION LIMIT CONSTRUCTION FENCE X X X CONSTRUCTION FENCE EXISTING CONTOURS PROPOSED CONTOURS PROPOSED HANDRAIL TREE PROTECTION ±96,5 APPROX. SPOT ELEVATION.

| 2021-08-02 PLANT LIST |                                            |                               |          |                      |  |  |  |
|-----------------------|--------------------------------------------|-------------------------------|----------|----------------------|--|--|--|
| Symbol                | Latin Name                                 | Common Name                   | Quantity | Size                 |  |  |  |
| TREES                 |                                            |                               |          |                      |  |  |  |
| AC                    | Abies Concolor                             | White fir                     | 6        | B & B 8-10'          |  |  |  |
| BN                    | Betula nigra 'Heritage'                    | River Birch (3 Clump)         | 3        | B & B 12-14'         |  |  |  |
| СС                    | Cercis canadensis                          | Eastern Redbud                | 1        | B & B 2 - 2-1/2" cal |  |  |  |
| CF                    | Cornus florida                             | White Flowering Dogwood       | 4        | B & B 3" cal.        |  |  |  |
| 10                    | llex opaca                                 | American Holly                | 7        | B & B 8-9'           |  |  |  |
| LSR                   | Liquidambar styraciflua 'Rotundiloba'      | Fruitless Sweetgum            | 10       | B & B 3-4" cal.      |  |  |  |
| QPG                   | Quercus palustris "Pringreen'              | Fastigiata Pin Oak            | 4        | B & B 10-12'         |  |  |  |
| TS                    | Thuja standishii x plicata 'Green Giant'   | Arborvitae 'Green Giant'      | 3        | B & B 8-10'          |  |  |  |
| UA                    | UImus americana "Princeton"                | American Elm "Princeton"      | 1        | B & B 5" cal.        |  |  |  |
|                       |                                            | SHRUBS                        |          |                      |  |  |  |
| BOX                   | Buxus 'Green Velvet"                       | Green Velvet Boxwood          | 11       | B & B 36"            |  |  |  |
| BX                    | Buxus microphylla japonica 'Winter Gem'    | Winter Gem Boxwood            | 7        | B & B 30"            |  |  |  |
| DG                    | Deutzia gracilis 'Nikko'                   | Dwarf Deutzia                 | 12       | 3 gal.               |  |  |  |
| HAA                   | Hydrangea arborescens 'Annabelle'          | Annabelle Hydrangea           | 16       | 7 gal.               |  |  |  |
| HAC                   | Hydrangea arborescens 'Incrediball'        | Incrediball Hydrangea         | 9        | 7 gal.               |  |  |  |
| HQ                    | Hydrangea quercifolia 'Ruby Slippers'      | Oakleaf Hydrangea             | 10       | 5 gal.               |  |  |  |
| HPL                   | Hydrangea paniculata 'Limelight'           | Limelight Hydrangea           | 6        | 7 gal.               |  |  |  |
| PSH                   | Pinus strobus 'Horsford'                   | Dwarf Eastern white pine      | 9        | B & B 36"            |  |  |  |
| RV                    | Rhododendron viscosom                      | Swamp Azalea (Pink and White) | 3        | 5 gal.               |  |  |  |
| SL                    | Spiraea japonica 'Little Princess'         | Little Princess Spirea        | 6        | 3 gal.               |  |  |  |
| PERENNIALS            |                                            |                               |          |                      |  |  |  |
| СН                    | Carex hobb                                 | Hobb Sedge                    | 107      | 2 gal.               |  |  |  |
| СР                    | Carex pensylvanica                         | Pennsylvania Sedge            | 50       | 2 gal.               |  |  |  |
| EC                    | Echinacea purpurea                         | Purple Coneflower             | 12       | 2 gal.               |  |  |  |
| ECW                   | Echinacea purpurea 'White Swan'            | White Coneflower              | 6        | 2 gal.               |  |  |  |
| HP                    | Helleborus purpurascens 'Waldst.& Kit.'    | Helleborus                    | 43       | 2 gal.               |  |  |  |
| IVB                   | Iris virginica                             | Blue Flag Iris                | 6        | 2 gal.               |  |  |  |
| LM                    | Liriope muscari 'Majestic'                 | Lilyturf                      | 100      | 1 gal.               |  |  |  |
| PA                    | Polystichum acrostichoides                 | Christmas Fern                | 55       | 2 gal.               |  |  |  |
| PCS                   | Phlox stolonifera                          | Creeping Phlox                | 12       | 2 gal.               |  |  |  |
| PD                    | Pennisetum divaricata'Blue Moon'           | Blue Moon Woodland Phlox      | 10       | 2 gal.               |  |  |  |
| RFG                   | Rudbeckia fulgida 'Goldstrum'              | Black Eyed Susan              | 16       | 2 gal.               |  |  |  |
| SCA                   | Eurybia divaricata                         | White Wood Aster              | 30       | 2 gal.               |  |  |  |
| SNA                   | Symphyotrichum novae-angliae               | New England Aster             | 30       | 2 gal.               |  |  |  |
| SO                    | Schizachyrium scoparium 'Standing Ovation' | Bluestem Grass                | 54       | 1 gal.               |  |  |  |