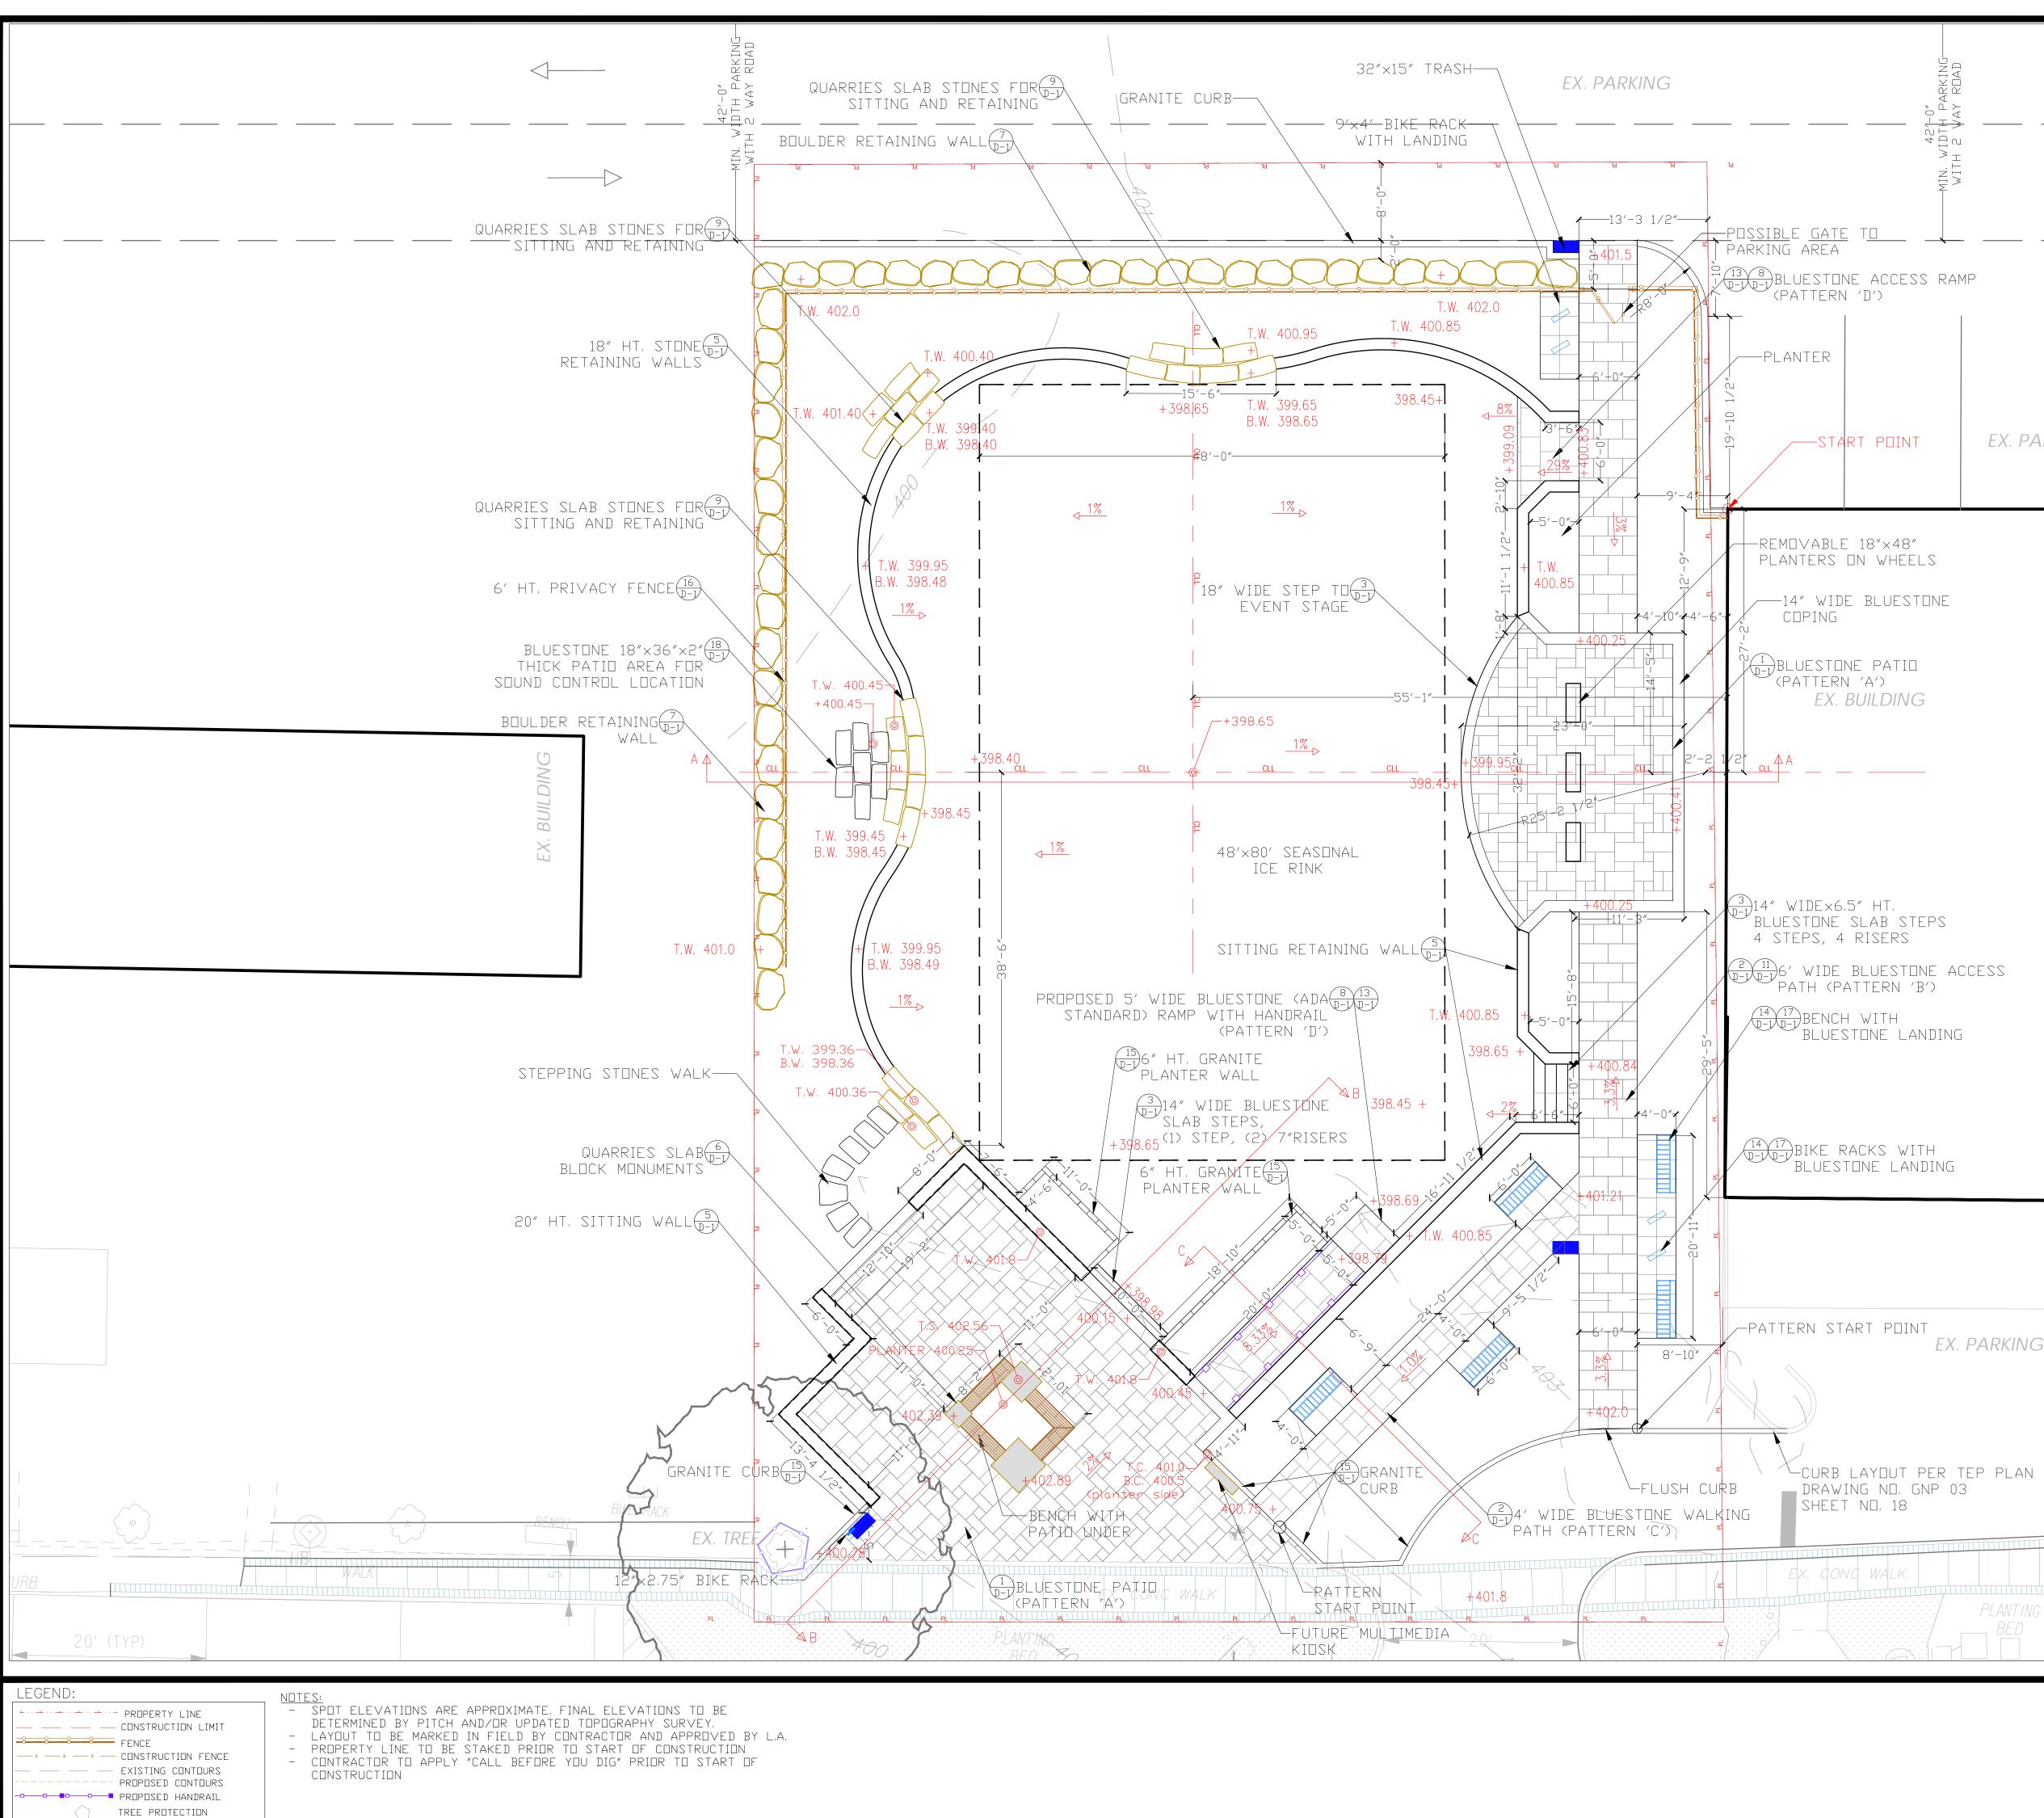

 $\pm 96,5$  APPROX. SPOT ELEVATION.

| EX. PARKIN | IG |
|------------|----|
|            |    |

| NE     |  |  |
|--------|--|--|
|        |  |  |
|        |  |  |
|        |  |  |
|        |  |  |
|        |  |  |
|        |  |  |
| S      |  |  |
| ACCESS |  |  |
|        |  |  |
| ING    |  |  |
|        |  |  |

ex. parking FOUNTAIN . EARTH REVISED: 06-16-2021 POUND RIDGE GREEN LOUIS FUSCO landscape architects 08-02-2021 77 WESTCHESTER AVENUE POUND RIDGE , NY focus · form · function 26 Woodland Road SCALE: 05-18-2021 1/8"=1'-0" Pound Ridge, NY 10576 914 764 9123 LAYOUT PLAN louisfusco.com Drawing number LP-1