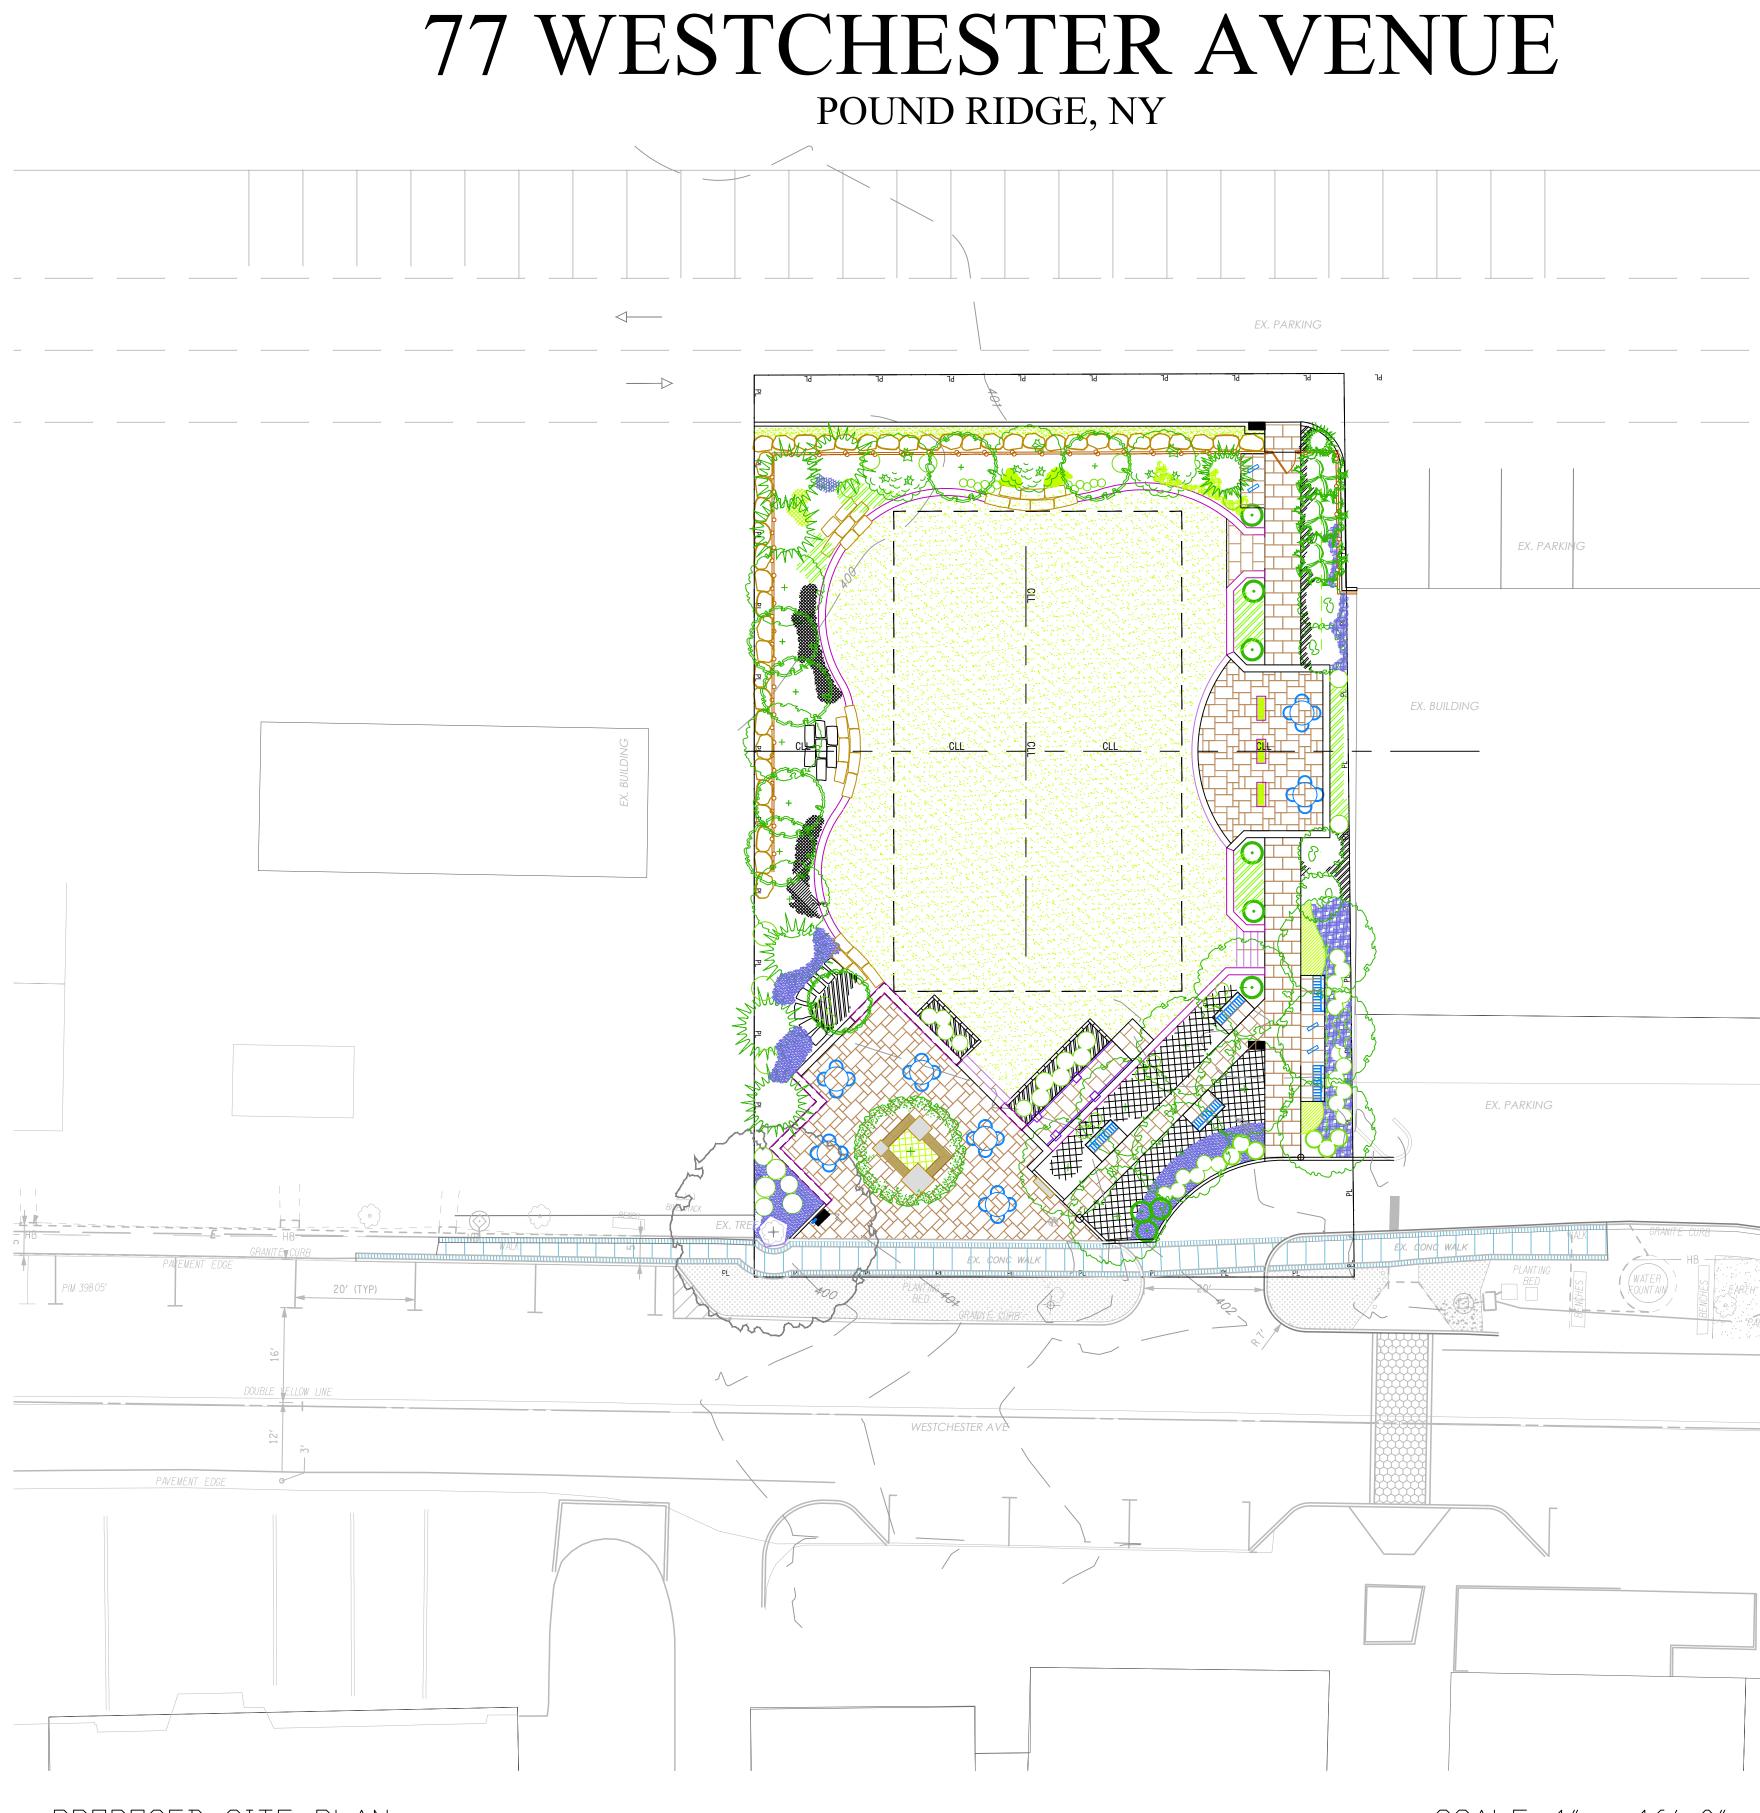

PROPOSED SITE PLAN

SCALE: 1'' = 16' - 0''

## DRAWING LIST:

| NAME |           |   |   |  |
|------|-----------|---|---|--|
| T    | _         | 1 |   |  |
| Ε>   | X         | — | 1 |  |
| LF   | $\supset$ | _ | 1 |  |
| LF   | ⊃         | _ | 2 |  |
| ΡL   | _         | — | 1 |  |
| GI   | )         | _ | 1 |  |
| D    | —         | 1 |   |  |
| L    | _         | 1 |   |  |
| Ι    | _         | 1 |   |  |

|                                                                                                                                                             | SSUE DATE                                                                                                                  | REVISION DATE                                                      |
|----------------------------