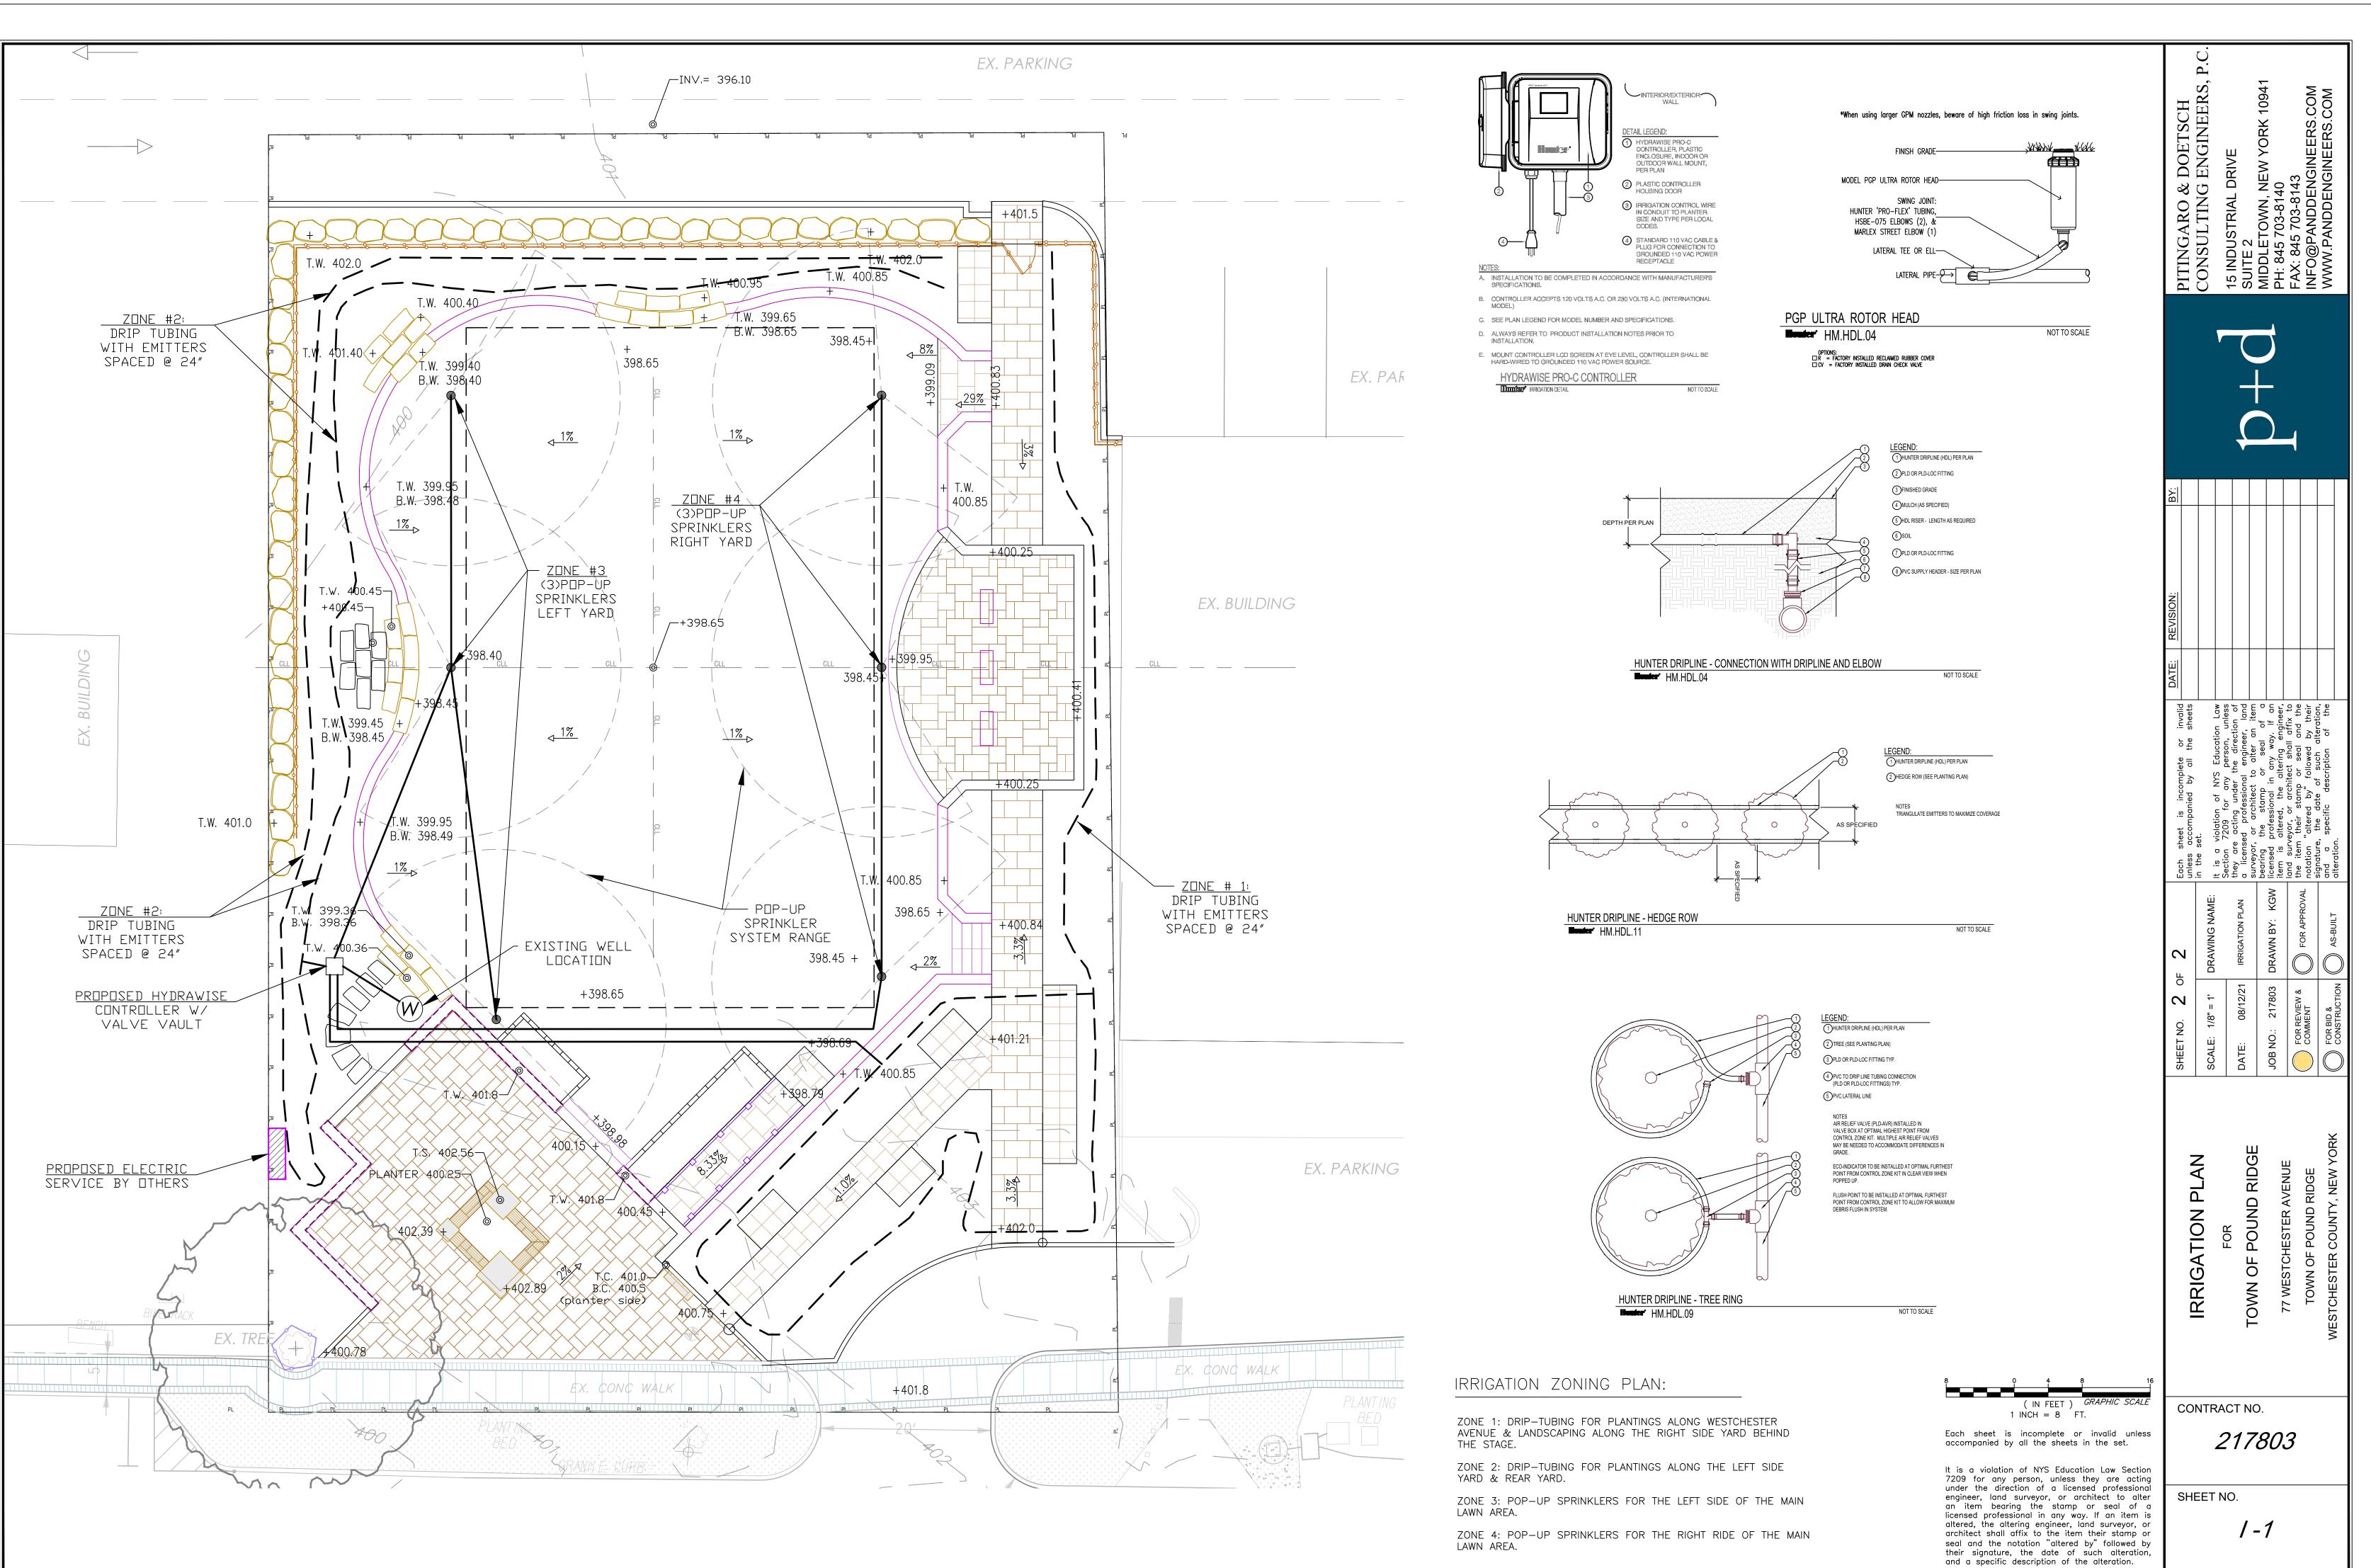

 $\pm 96,5$  APPROX. SPOT ELEVATION.

| EX. PARKIN | IG |
|------------|----|
|            |    |

| NE     |  |  |
|--------|--|--|
|        |  |  |
|        |  |  |
|        |  |  |
|        |  |  |
|        |  |  |
|        |  |  |
| S      |  |  |
| ACCESS |  |  |
|        |  |  |
| ING    |  |  |
|        |  |  |