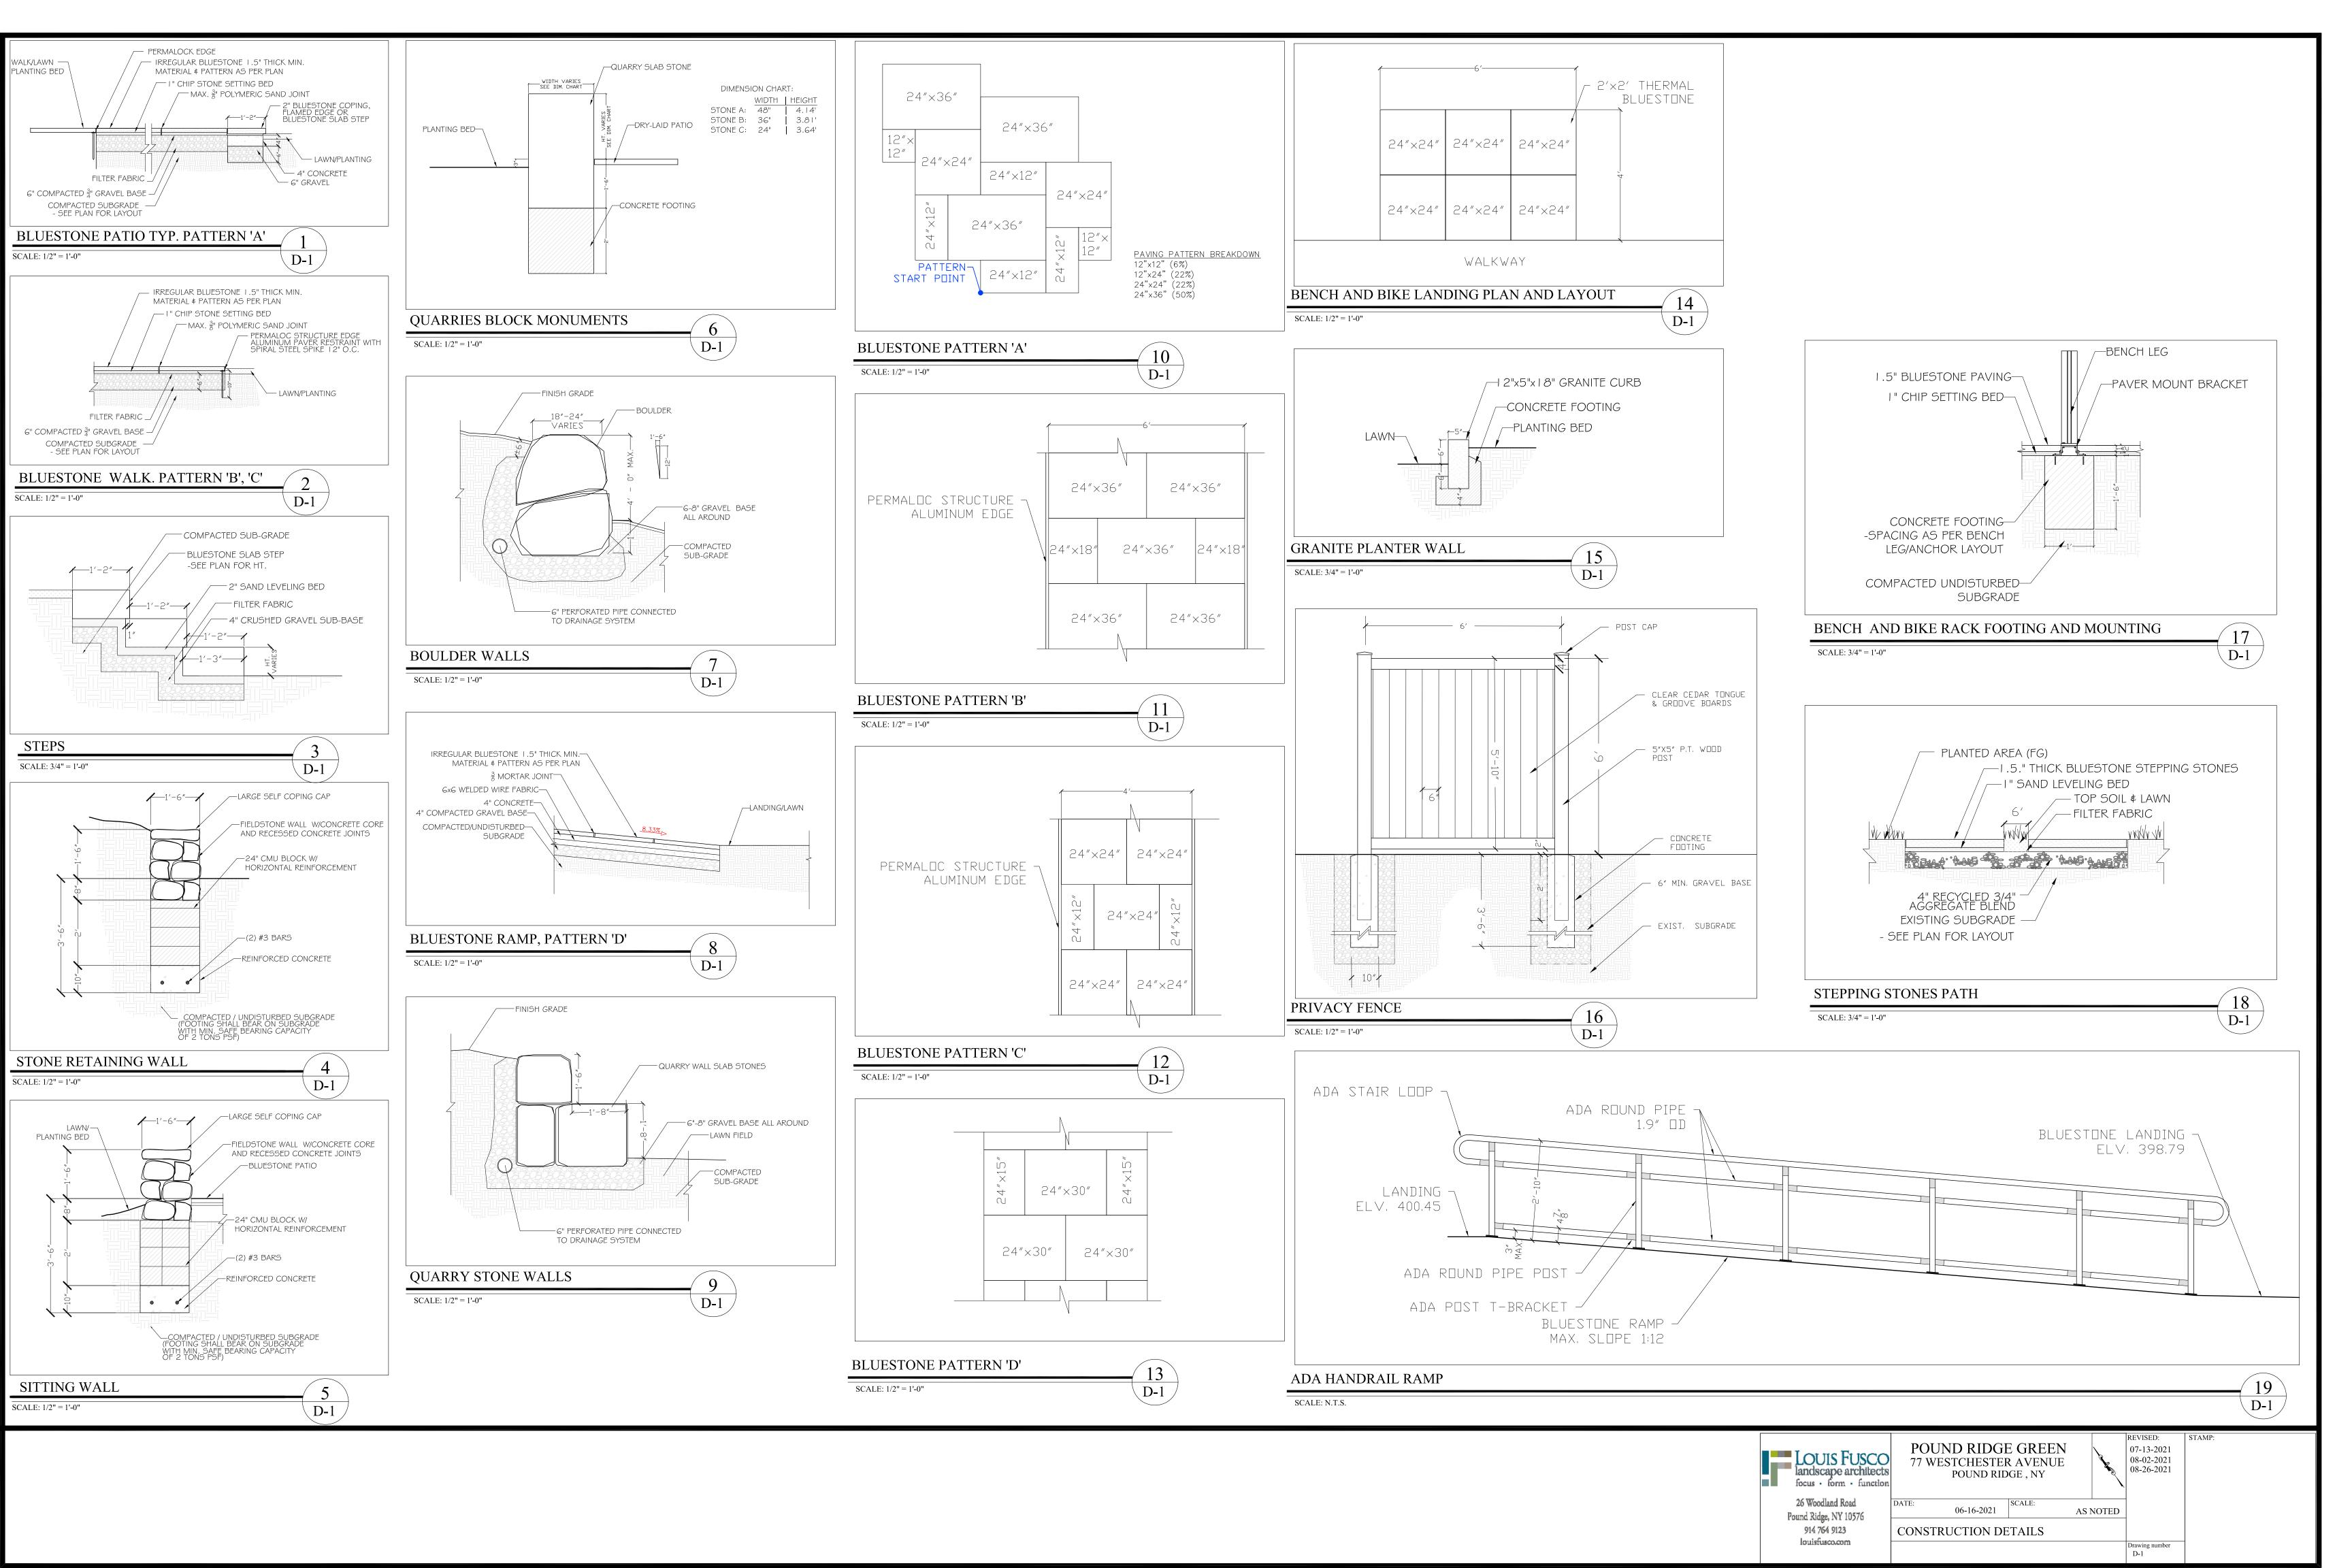

| Drawing number<br>PL-1               | -      |