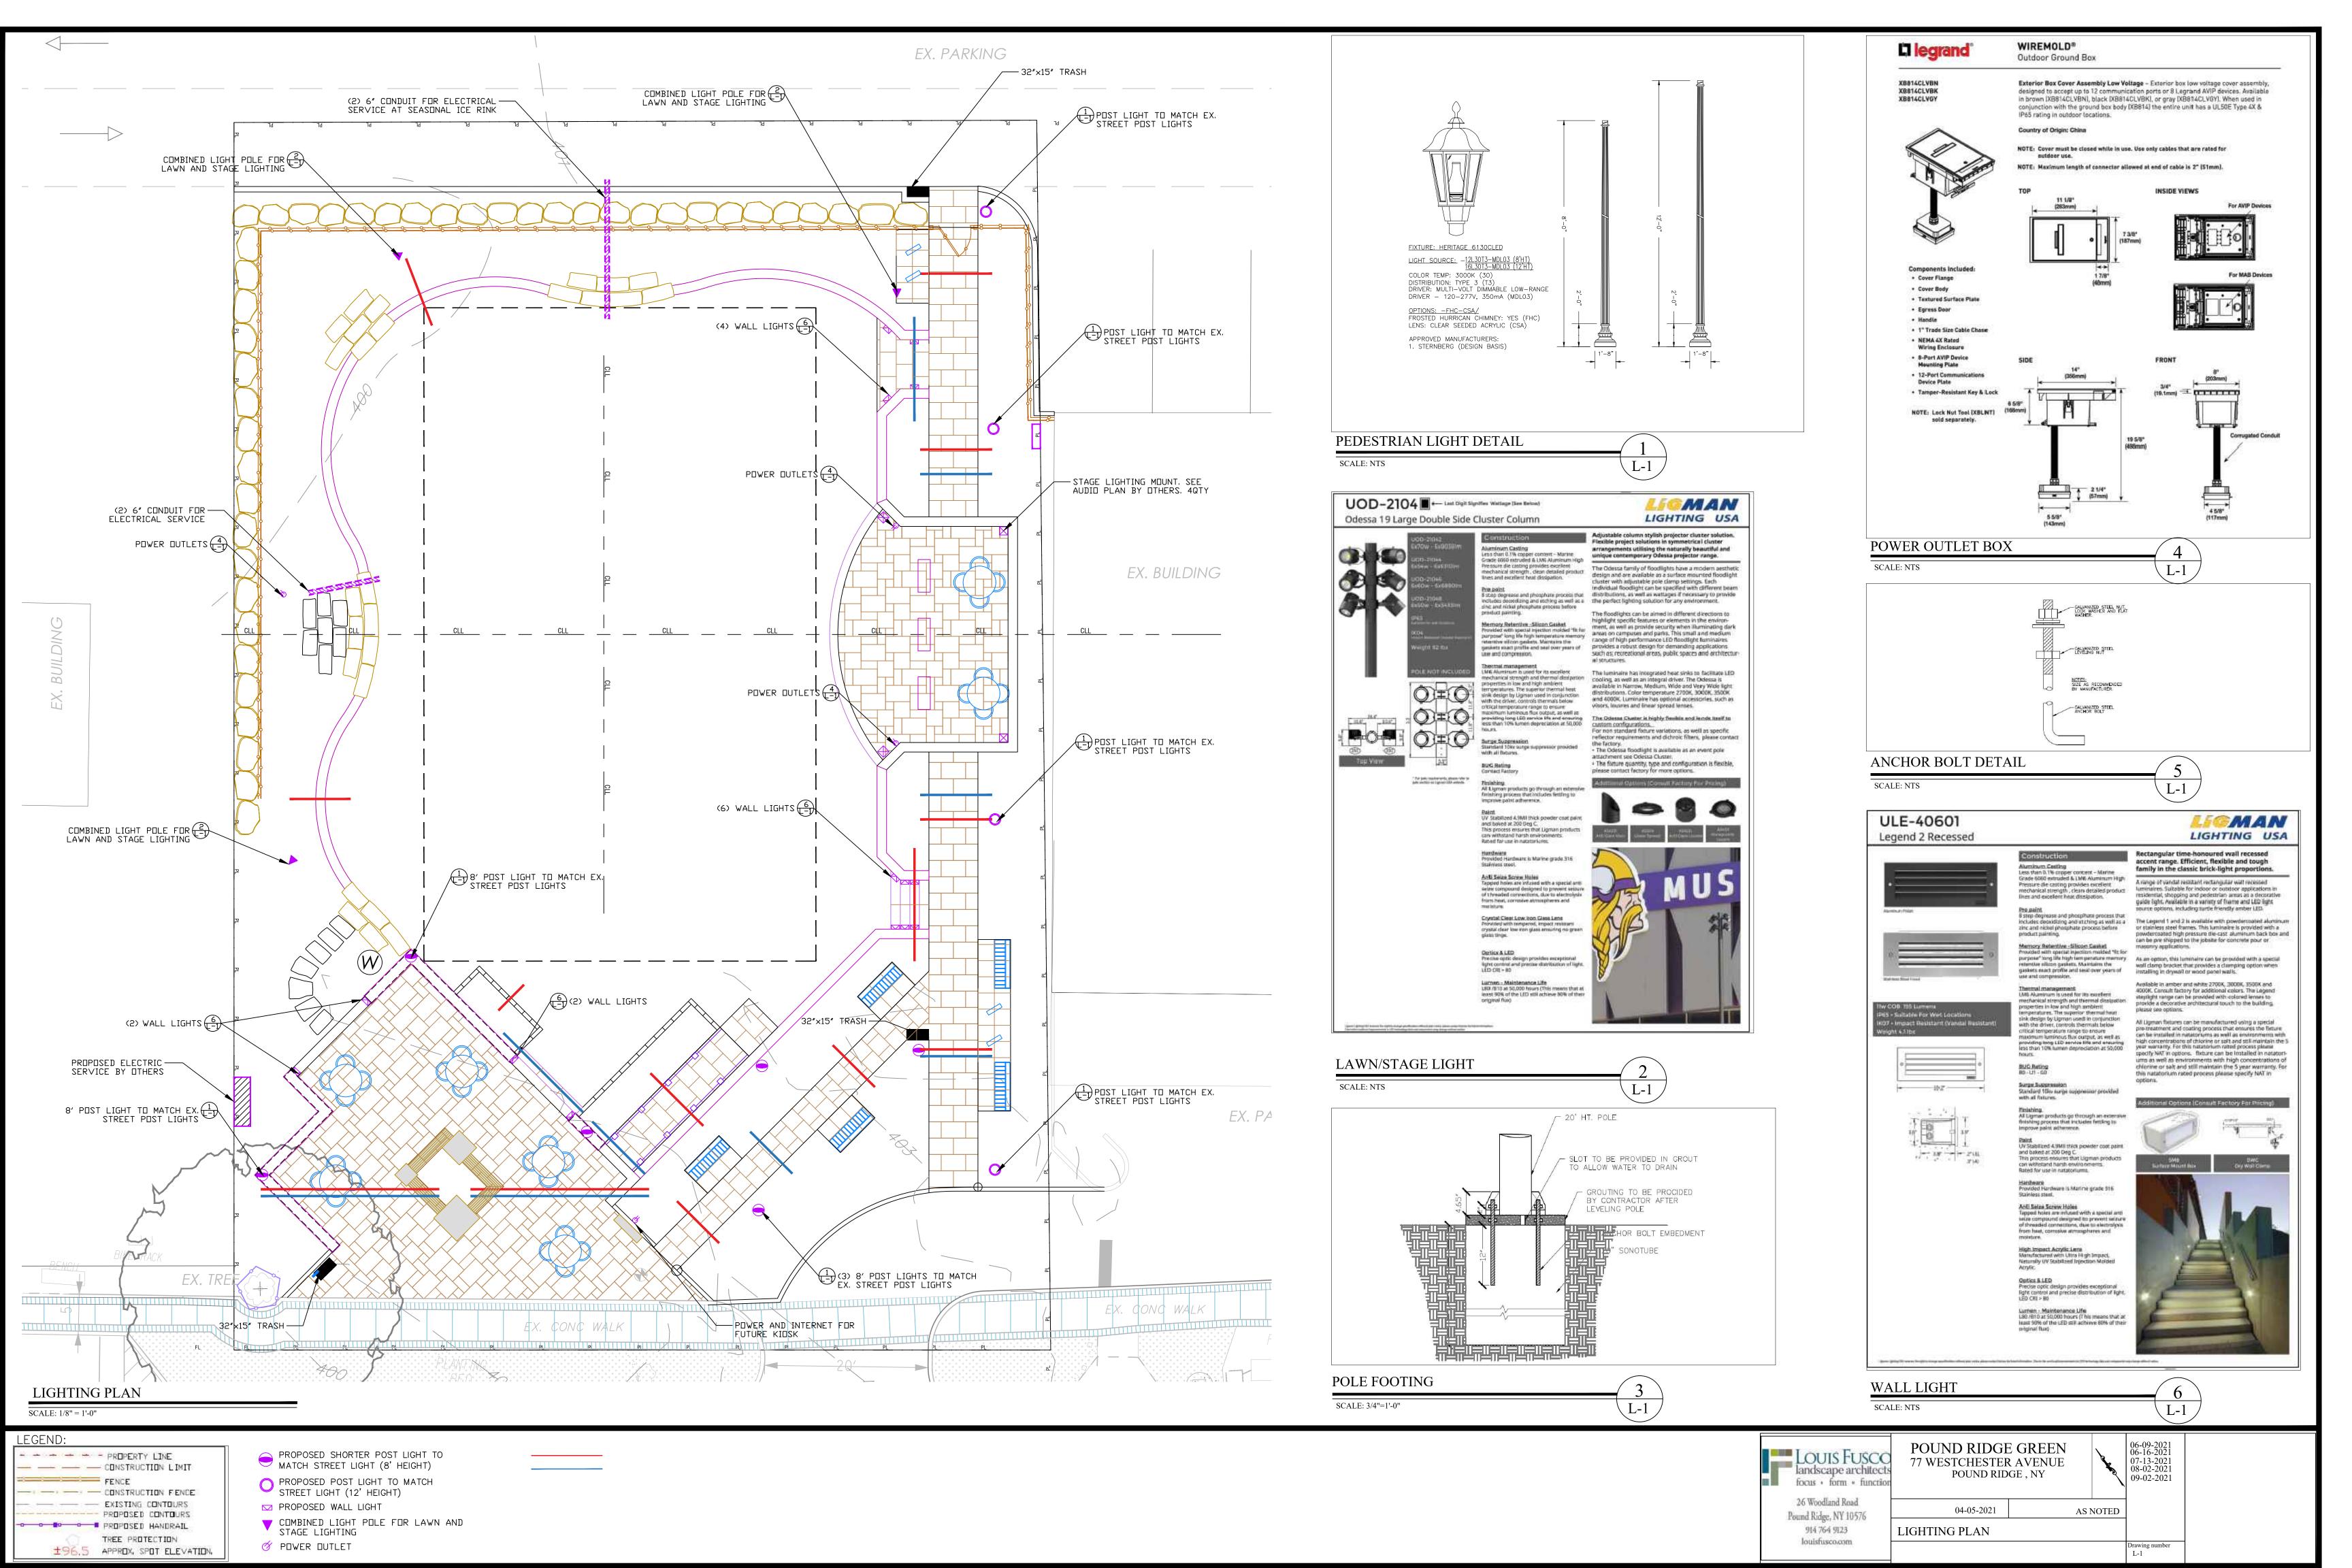

 $\pm 96,5$  APPROX. SPOT ELEVATION.

| EX. PARKIN | IG |
|------------|----|
|            |    |

| NE     |  |  |
|--------|--|--|
|        |  |  |
|        |  |  |
|        |  |  |
|        |  |  |
|        |  |  |
|        |  |  |
| S      |  |  |
| ACCESS |  |  |
|        |  |  |
| ING    |  |  |
|        |  |  |

PROPERTY LINE CONSTRUCTION LIMIT CONSTRUCTION LIMIT CONSTRUCTION FENCE X X X CONSTRUCTION FENCE EXISTING CONTOURS PROPOSED CONTOURS PROPOSED HANDRAIL TREE PROTECTION ±96,5 APPROX. SPOT ELEVATION.

| 2021-08-02 PLANT LIST |                                            |                               |          |                      |  |  |  |
|-----------------------|--------------------------------------------|-------------------------------|----------|----------------------|--|--|--|
| Symbol                | Latin Name                                 | Common Name                   | Quantity | Size                 |  |  |  |
| TREES                 |                                            |                               |          |                      |  |  |  |
| AC                    | Abies Concolor                             | White fir                     | 6        | B & B 8-10'          |  |  |  |
| BN                    | Betula nigra 'Heritage'                    | River Birch (3 Clump)         | 3        | B & B 12-14'         |  |  |  |
| СС                    | Cercis canadensis                          | Eastern Redbud                | 1        | B & B 2 - 2-1/2" cal |  |  |  |
| CF                    | Cornus florida                             | White Flowering Dogwood       | 4        | B & B 3" cal.        |  |  |  |
| 10                    | llex opaca                                 | American Holly                | 7        | B & B 8-9'           |  |  |  |
| LSR                   | Liquidambar styraciflua 'Rotundiloba'      | Fruitless Sweetgum            | 10       | B & B 3-4" cal.      |  |  |  |
| QPG                   | Quercus palustris "Pringreen'              | Fastigiata Pin Oak            | 4        | B & B 10-12'         |  |  |  |
| TS                    | Thuja standishii x plicata 'Green Giant'   | Arborvitae 'Green Giant'      | 3        | B & B 8-10'          |  |  |  |
| UA                    | UImus americana "Princeton"                | American Elm "Princeton"      | 1        | B & B 5" cal.        |  |  |  |
|                       |                                            | SHRUBS                        |          |                      |  |  |  |
| BOX                   | Buxus 'Green Velvet"                       | Green Velvet Boxwood          | 11       | B & B 36"            |  |  |  |
| BX                    | Buxus microphylla japonica 'Winter Gem'    | Winter Gem Boxwood            | 7        | B & B 30"            |  |  |  |
| DG                    | Deutzia gracilis 'Nikko'                   | Dwarf Deutzia                 | 12       | 3 gal.               |  |  |  |
| HAA                   | Hydrangea arborescens 'Annabelle'          | Annabelle Hydrangea           | 16       | 7 gal.               |  |  |  |
| HAC                   | Hydrangea arborescens 'Incrediball'        | Incrediball Hydrangea         | 9        | 7 gal.               |  |  |  |
| HQ                    | Hydrangea quercifolia 'Ruby Slippers'      | Oakleaf Hydrangea             | 10       | 5 gal.               |  |  |  |
| HPL                   | Hydrangea paniculata 'Limelight'           | Limelight Hydrangea           | 6        | 7 gal.               |  |  |  |
| PSH                   | Pinus strobus 'Horsford'                   | Dwarf Eastern white pine      | 9        | B & B 36"            |  |  |  |
| RV                    | Rhododendron viscosom                      | Swamp Azalea (Pink and White) | 3        | 5 gal.               |  |  |  |
| SL                    | Spiraea japonica 'Little Princess'         | Little Princess Spirea        | 6        | 3 gal.               |  |  |  |
| PERENNIALS            |                                            |                               |          |                      |  |  |  |
| СН                    | Carex hobb                                 | Hobb Sedge                    | 107      | 2 gal.               |  |  |  |
| СР                    | Carex pensylvanica                         | Pennsylvania Sedge            | 50       | 2 gal.               |  |  |  |
| EC                    | Echinacea purpurea                         | Purple Coneflower             | 12       | 2 gal.               |  |  |  |
| ECW                   | Echinacea purpurea 'White Swan'            | White Coneflower              | 6        | 2 gal.               |  |  |  |
| HP                    | Helleborus purpurascens 'Waldst.& Kit.'    | Helleborus                    | 43       | 2 gal.               |  |  |  |
| IVB                   | Iris virginica                             | Blue Flag Iris                | 6        | 2 gal.               |  |  |  |
| LM                    | Liriope muscari 'Majestic'                 | Lilyturf                      | 100      | 1 gal.               |  |  |  |
| PA                    | Polystichum acrostichoides                 | Christmas Fern                | 55       | 2 gal.               |  |  |  |
| PCS                   | Phlox stolonifera                          | Creeping Phlox                | 12       | 2 gal.               |  |  |  |
| PD                    | Pennisetum divaricata'Blue Moon'           | Blue Moon Woodland Phlox      | 10       | 2 gal.               |  |  |  |
| RFG                   | Rudbeckia fulgida 'Goldstrum'              | Black Eyed Susan              | 16       | 2 gal.               |  |  |  |
| SCA                   | Eurybia divaricata                         | White Wood Aster              | 30       | 2 gal.               |  |  |  |
| SNA                   | Symphyotrichum novae-angliae               | New England Aster             | 30       | 2 gal.               |  |  |  |
| SO                    | Schizachyrium scoparium 'Standing Ovation' | Bluestem Grass                | 54       | 1 gal.               |  |  |  |