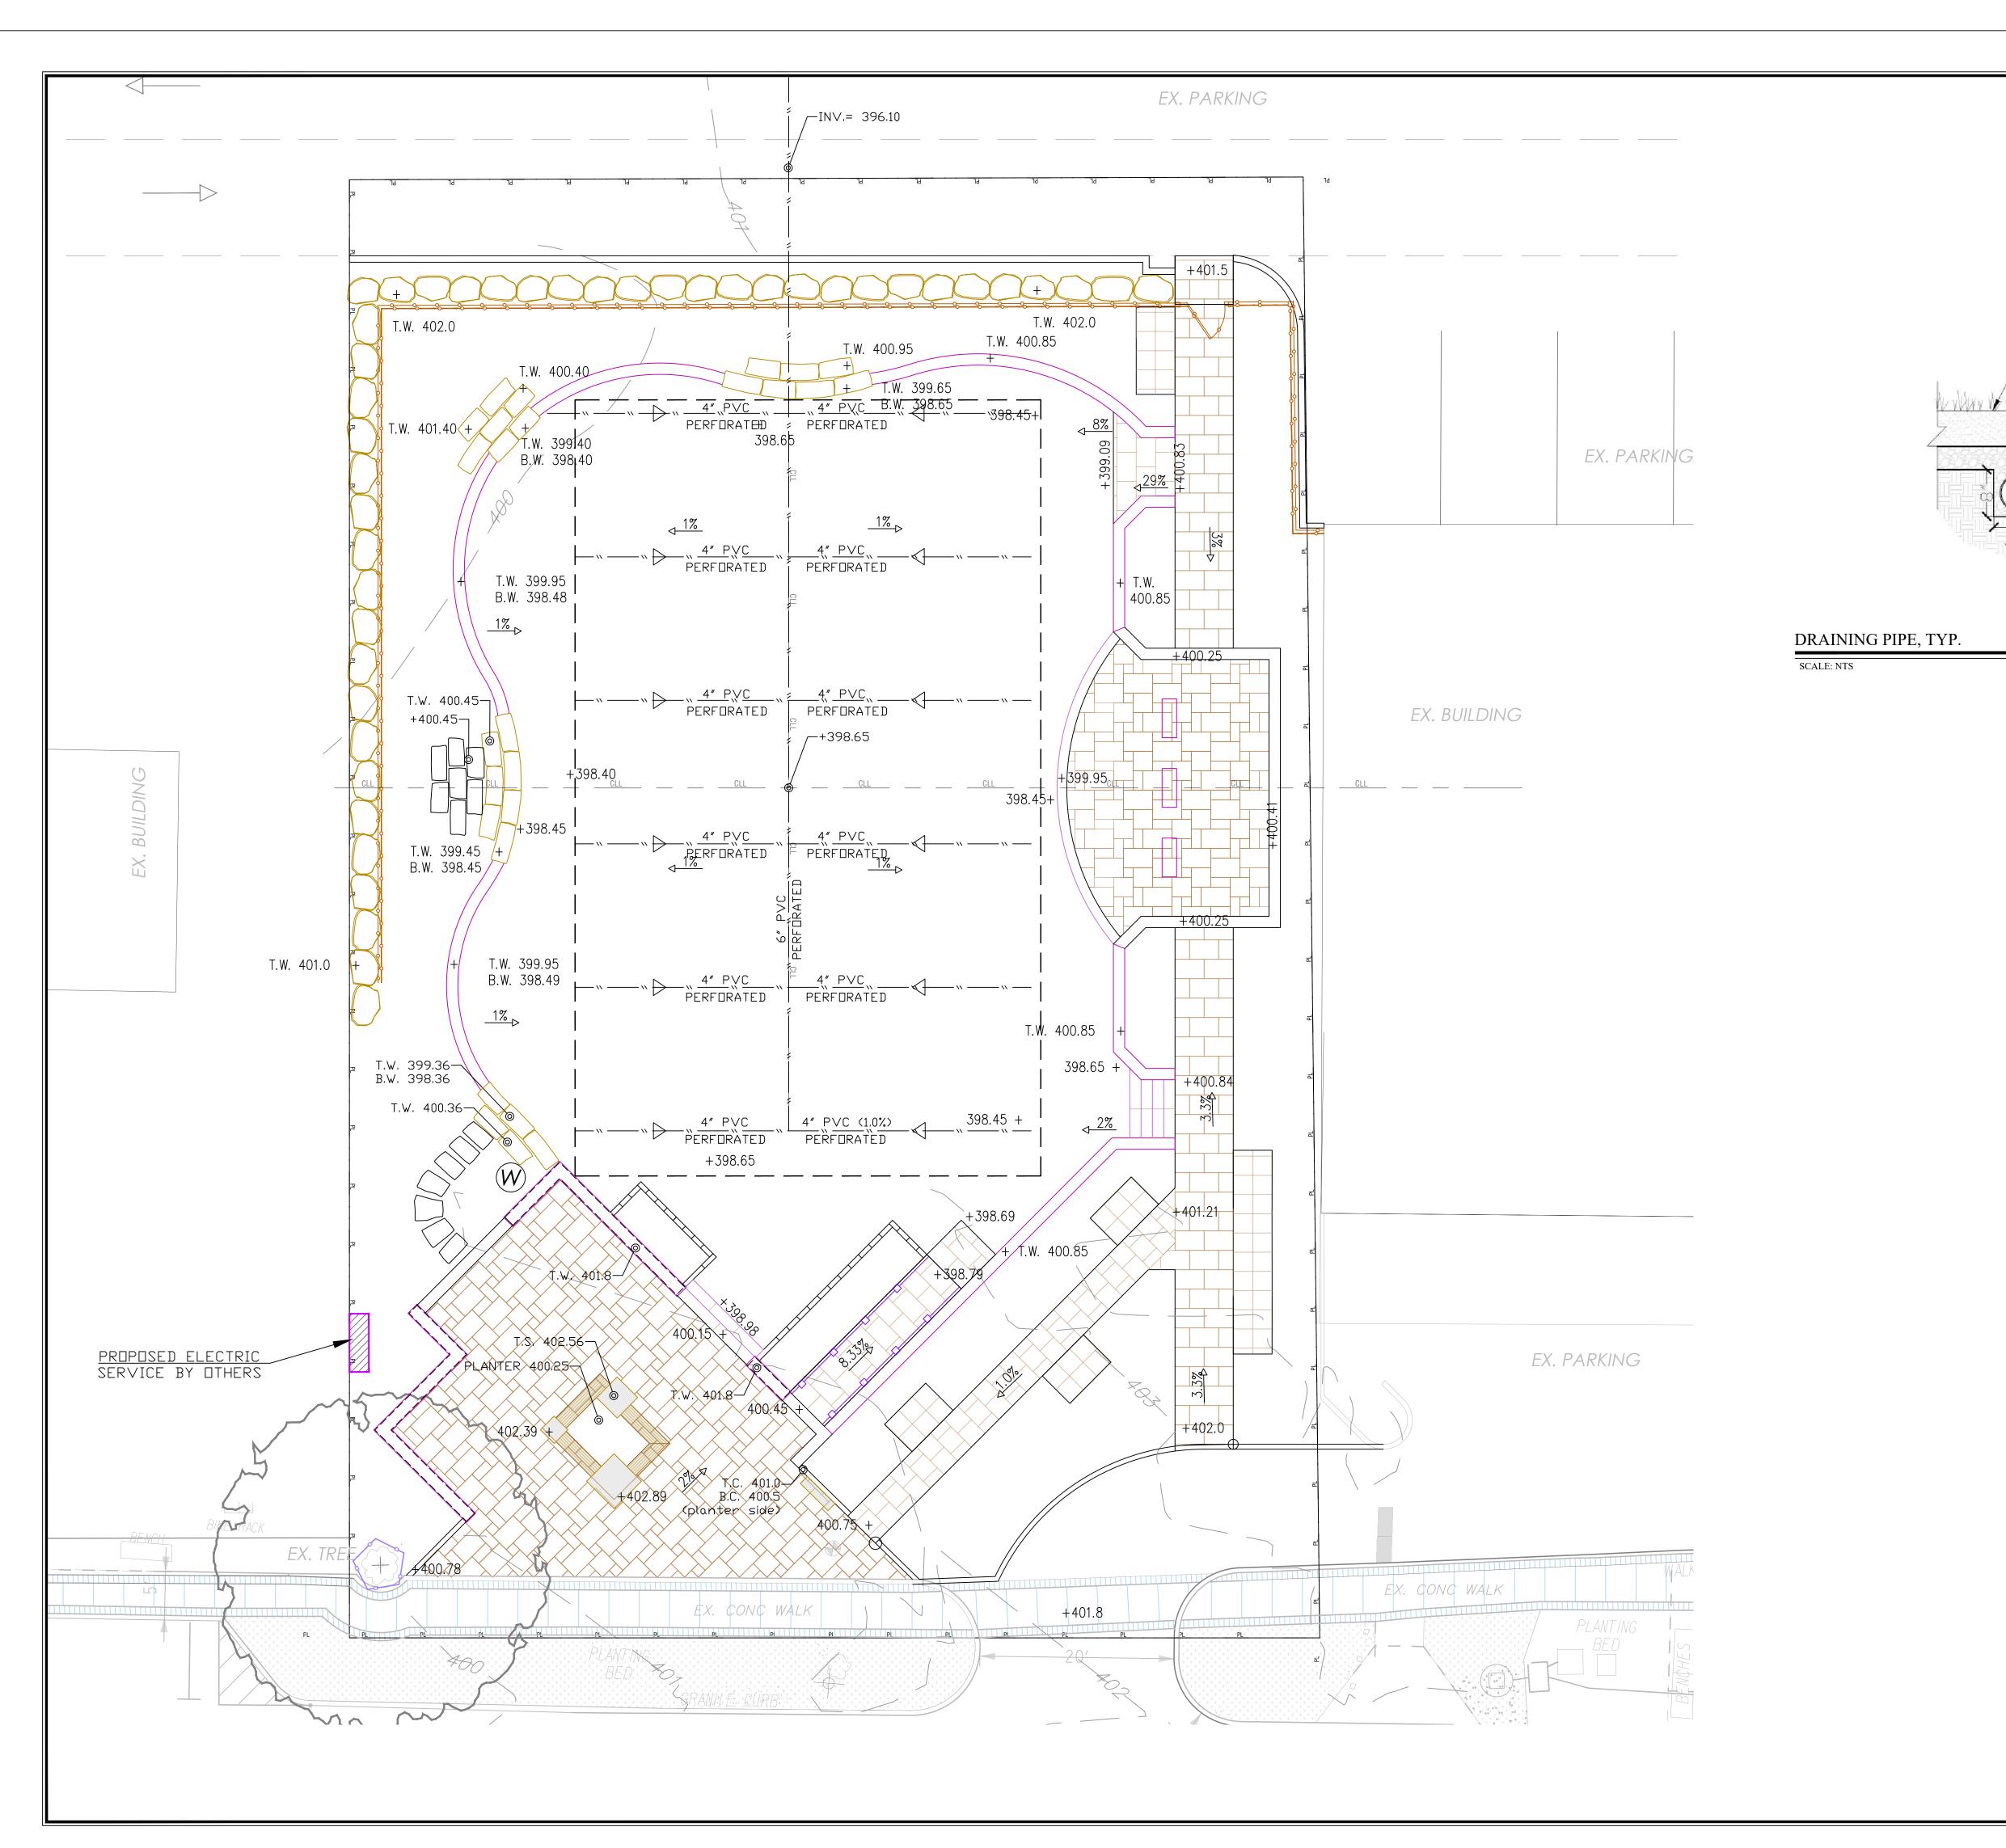

 $\pm 96,5$  APPROX. SPOT ELEVATION.

| EX. PARKIN | IG |
|------------|----|
|            |    |

| NE     |  |  |
|--------|--|--|
|        |  |  |
|        |  |  |
|        |  |  |
|        |  |  |
|        |  |  |
|        |  |  |
| S      |  |  |
| ACCESS |  |  |
|        |  |  |
| ING    |  |  |
|        |  |  |

ex. parking FOUNTAIN . EARTH REVISED: 06-16-2021 POUND RIDGE GREEN LOUIS FUSCO landscape architects 08-02-2021 77 WESTCHESTER AVENUE POUND RIDGE , NY focus · form · function 26 Woodland Road SCALE: 05-18-2021 1/8"=1'-0" Pound Ridge, NY 10576 914 764 9123 LAYOUT PLAN louisfusco.com Drawing number LP-1