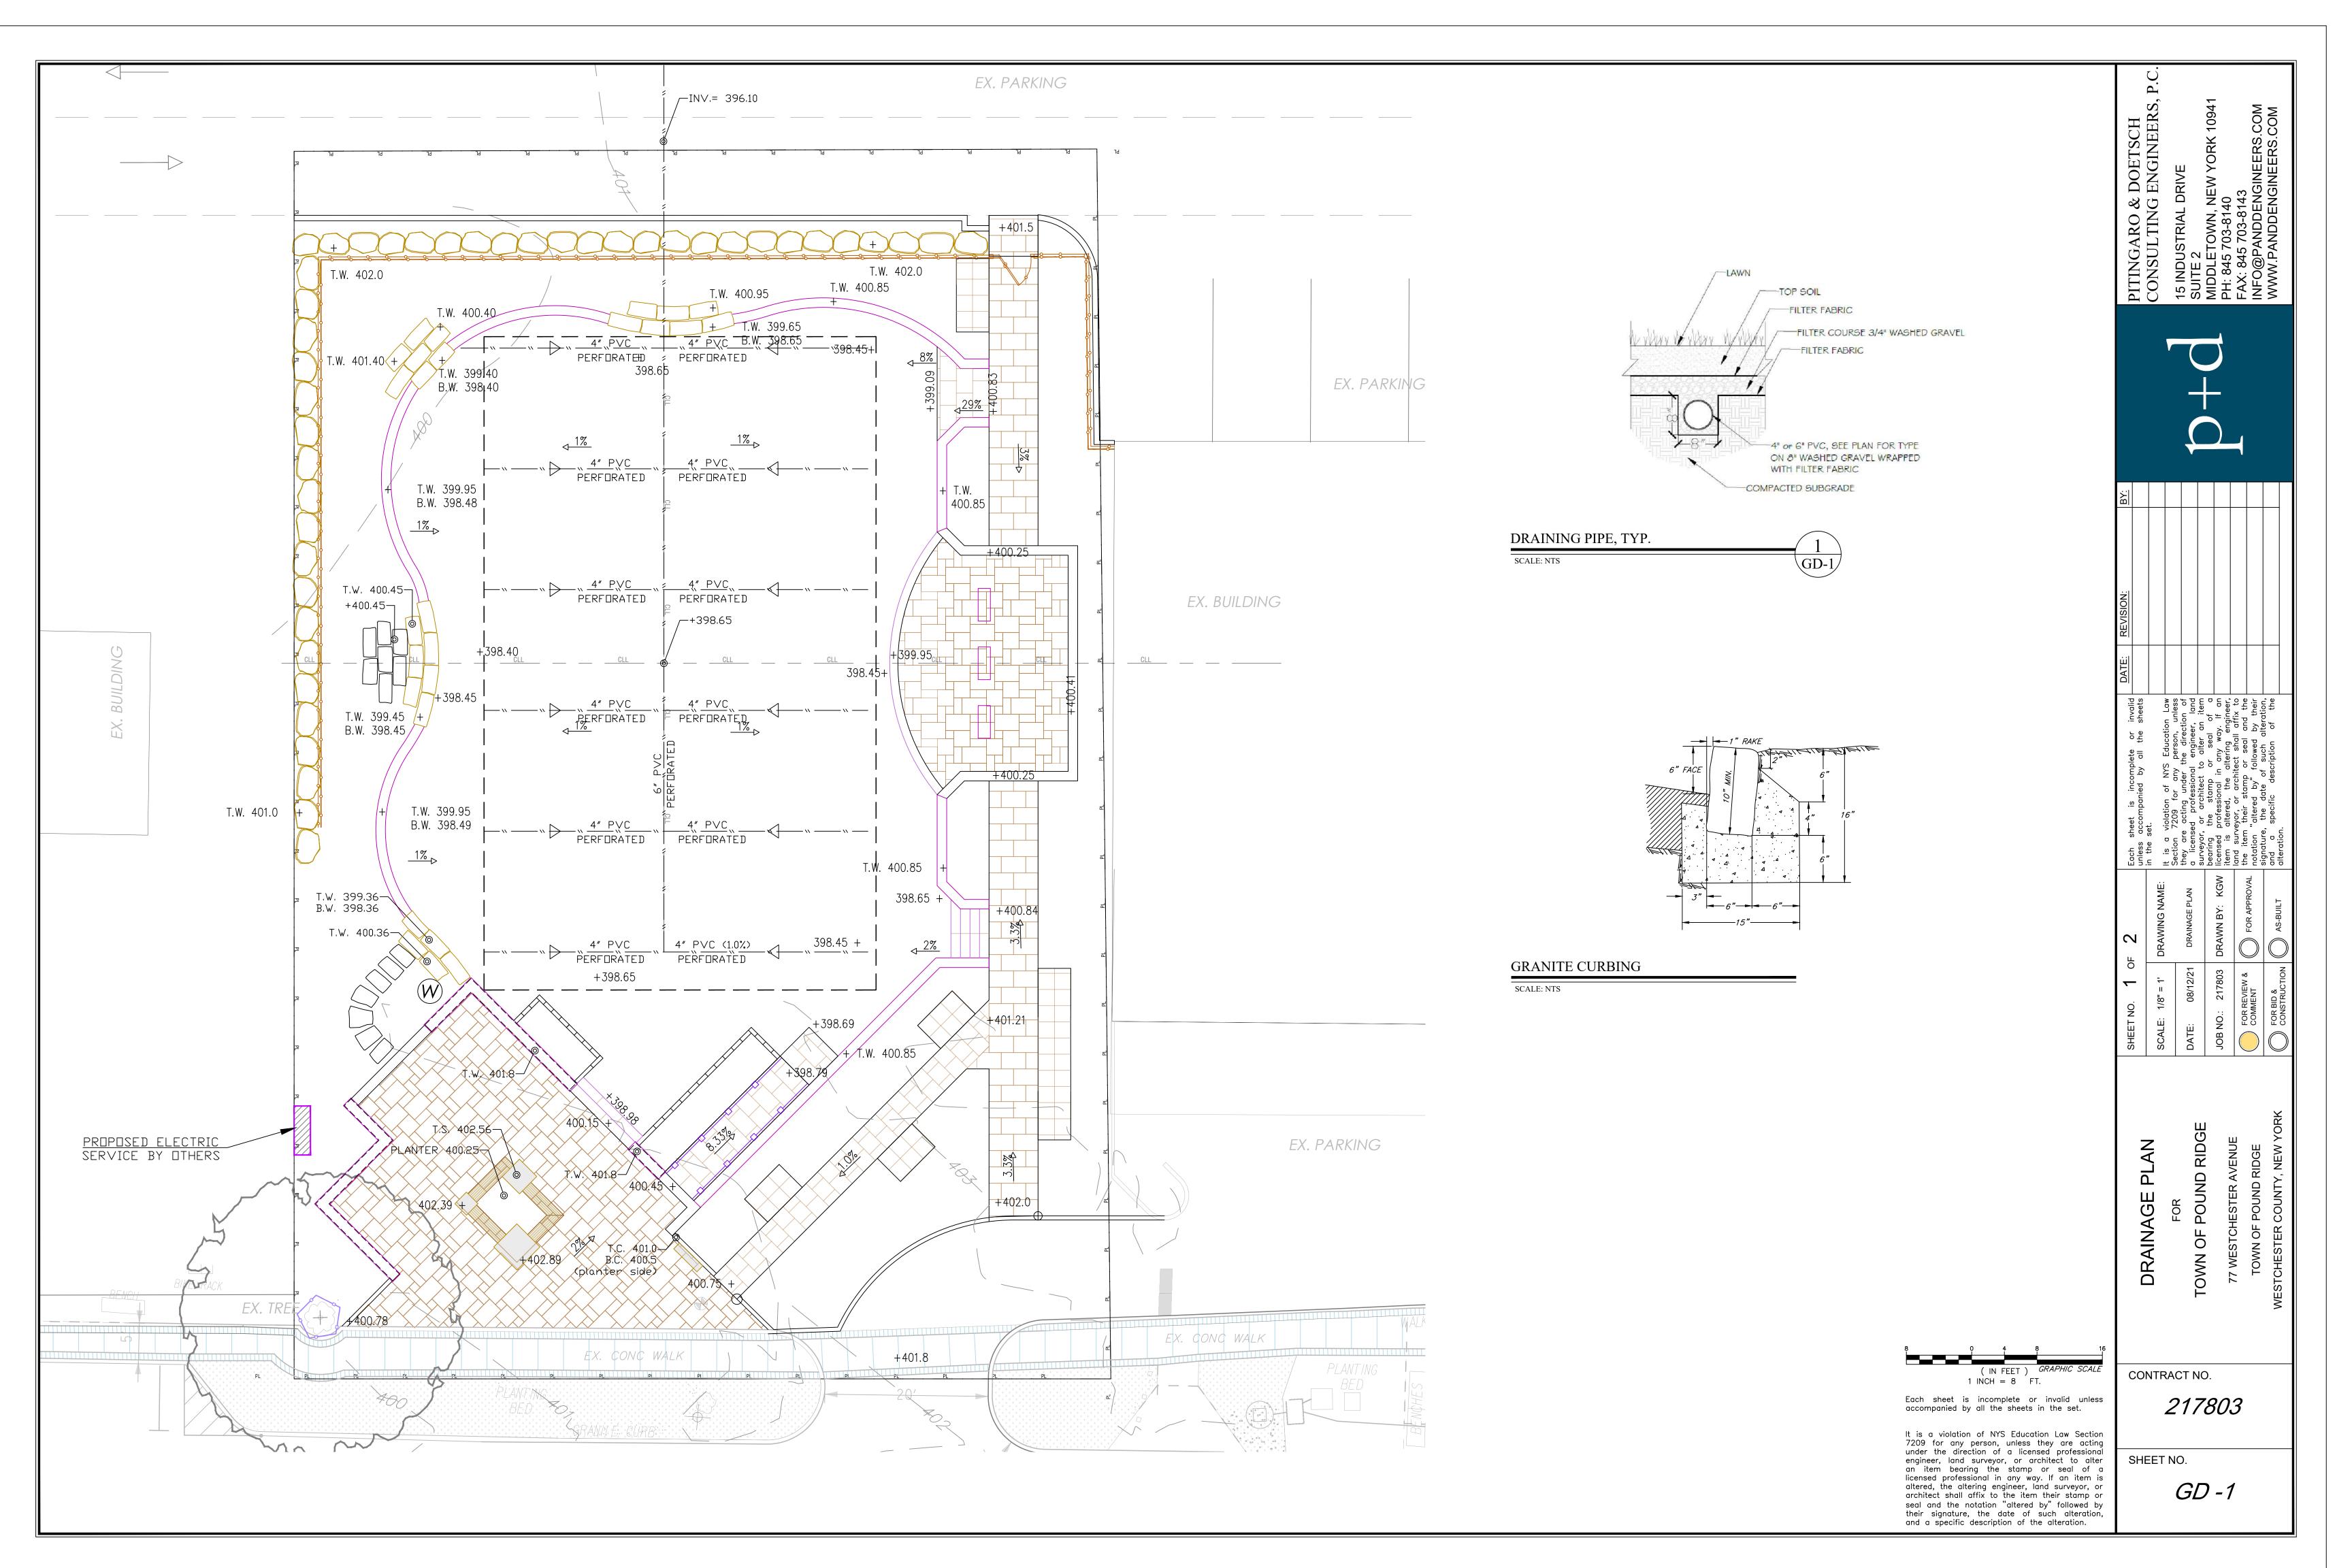

## 77 WESTCHESTER AVENUE

POUND RIDGE, NY

|                                                                                    | DRAWING LIST:                                                                                                                                      | l                                                                                                            | Í                                                                                |
|------------------------------------------------------------------------------------|----------------------------------------------------------------------------------------------------------------------------------------------------|--------------------------------------------------------------------------------------------------------------|----------------------------------------------------------------------------------|
| NAME                                                                               |                                                                                                                                                    | ISSUE DATE                                                                                                   | REVISION DATE                                                                    |
| T - 1<br>EX - 1<br>LP - 1<br>LP - 2<br>PL - 1<br>GD - 1<br>D - 1<br>L - 1<br>I - 1 | TITLE SHEET EXISTING AND PROPOSED LAYOUT PLAN LAYOUT PLAN PLANTING PLAN GRADING & DRAINAGE PLAN CONSTRUCTION DETAILS LIGHTING PLAN IRRIGATION PLAN | 05-18-2021<br>05-18-2021<br>05-18-2021<br>08-02-2021<br>05-21-2021<br>06-16-2021<br>06-16-2021<br>09-02-2021 | 08-02-2021<br>08-02-2021<br>08-02-2021<br>09-02-2021<br>08-02-2021<br>08-02-2021 |