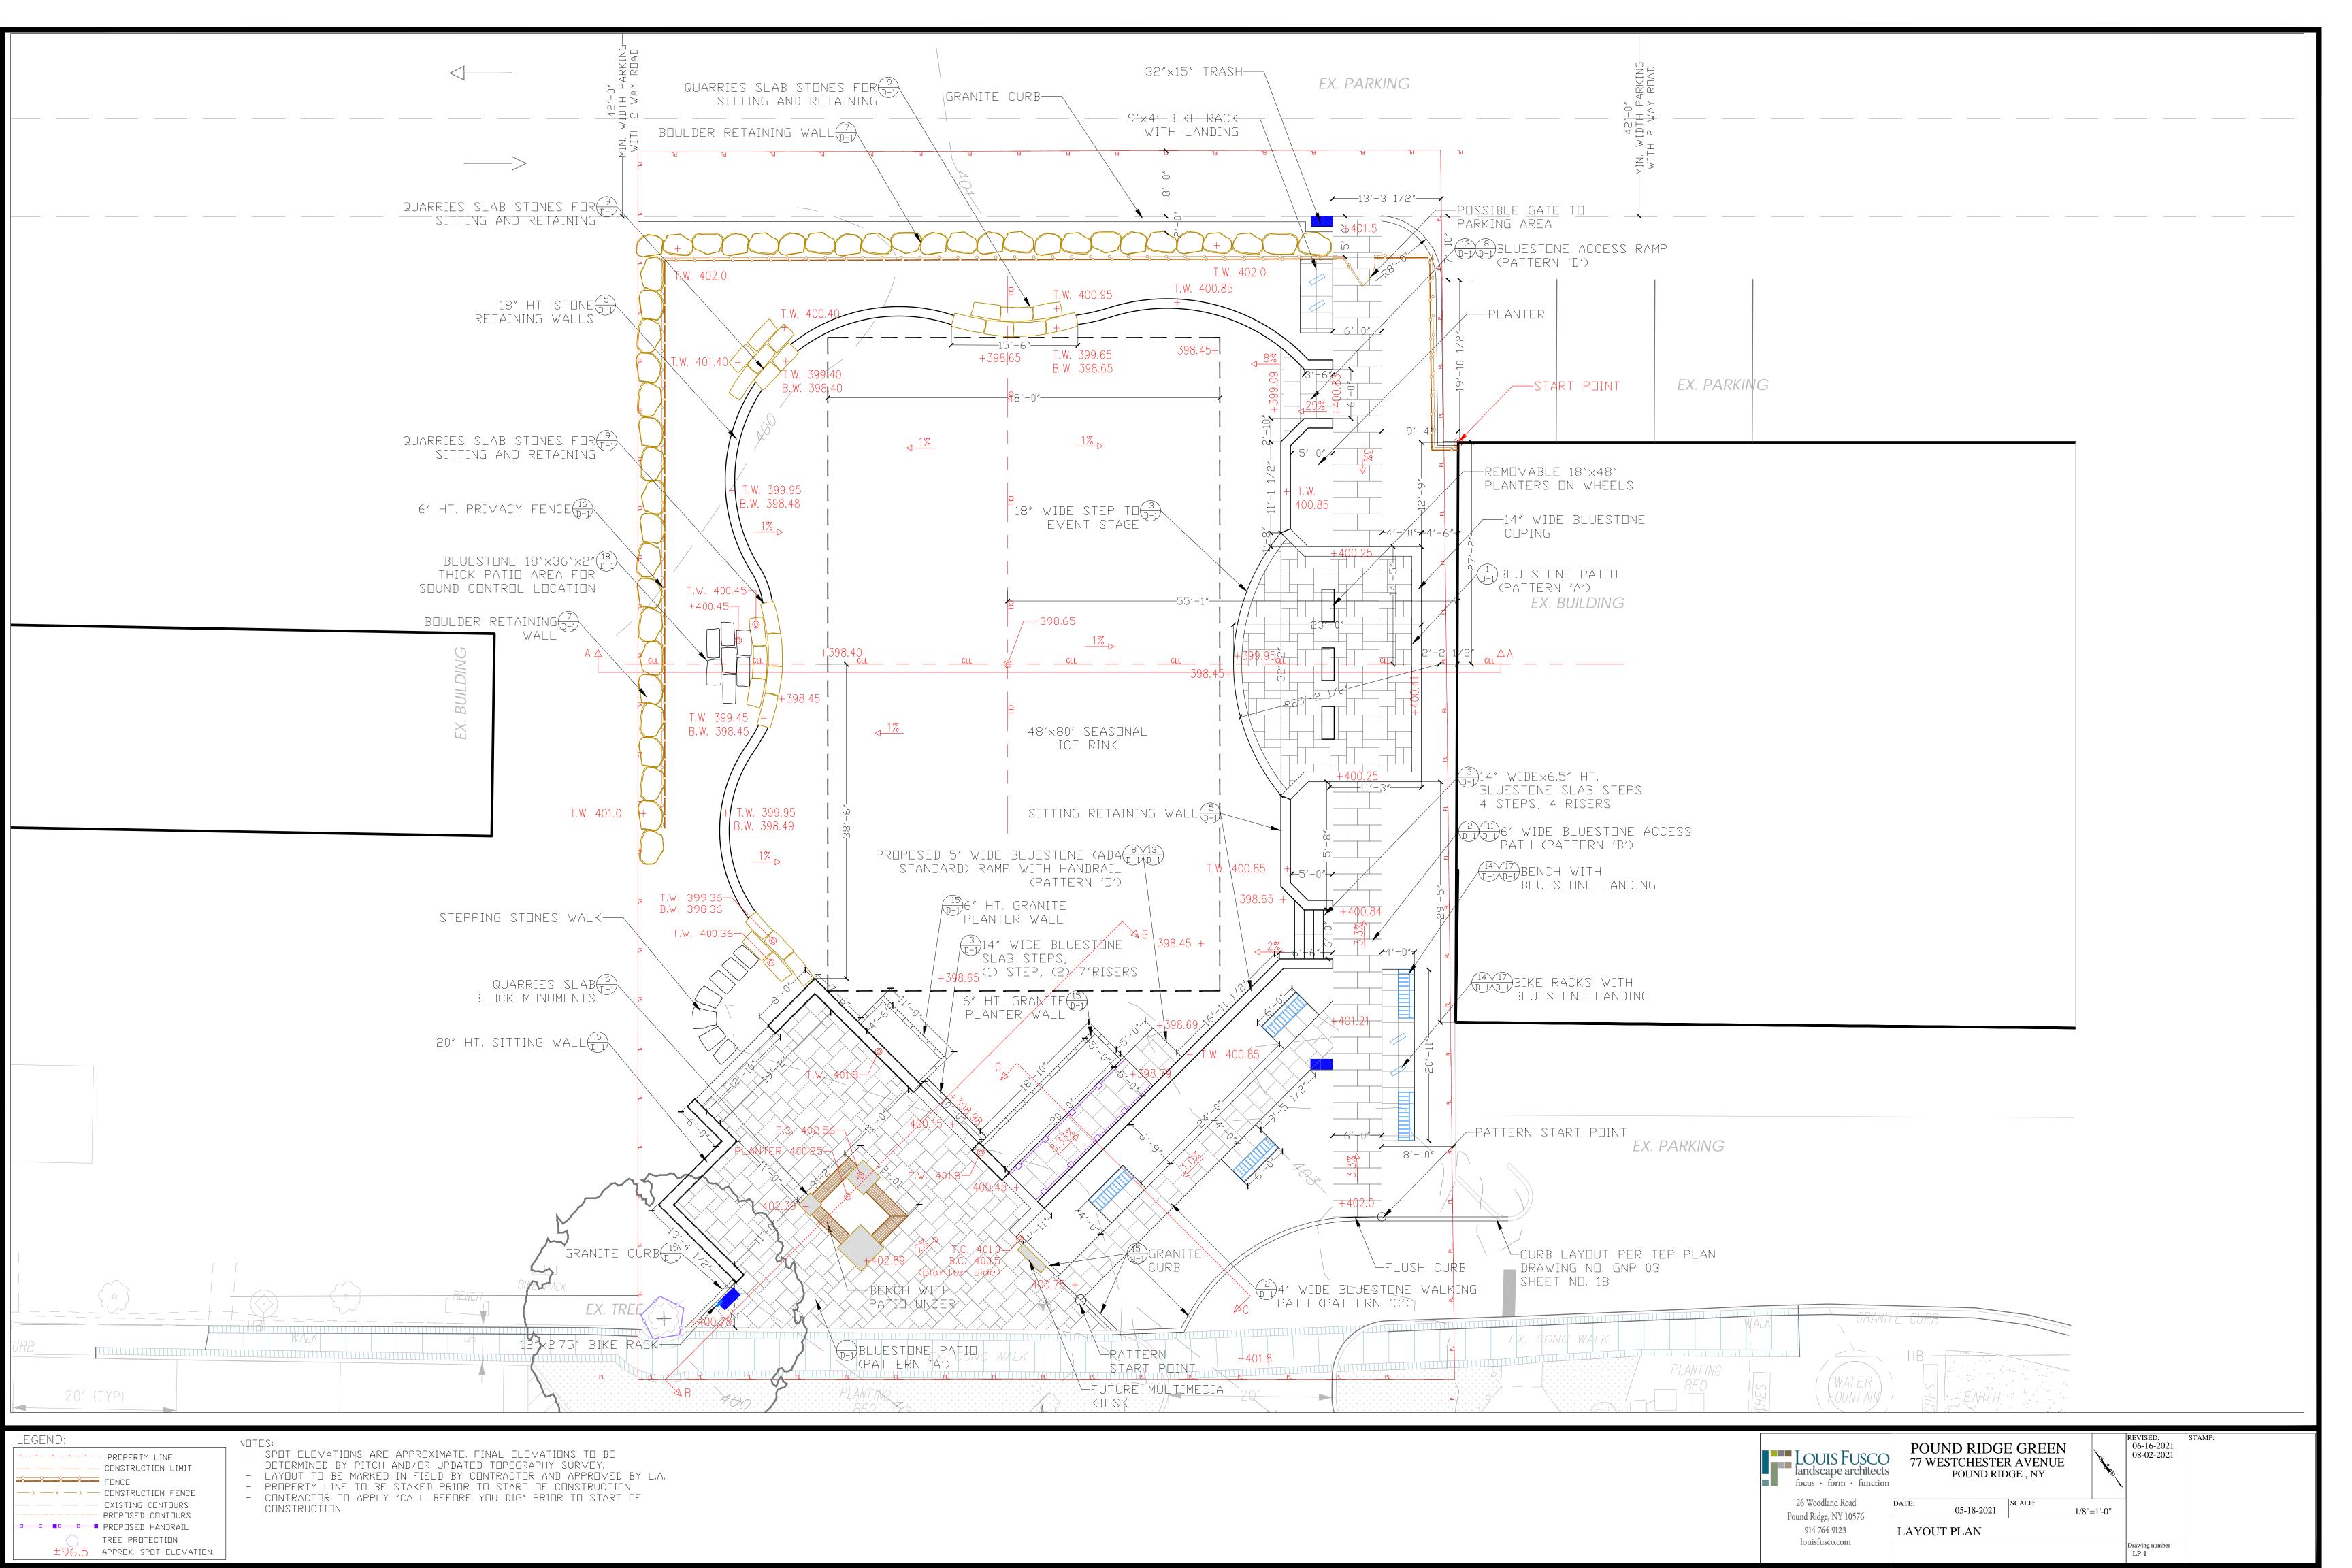

## 77 WESTCHESTER AVENUE

POUND RIDGE, NY

|                                                                                    | DRAWING LIST:                                                                                                                                      | l                                                                                                            | Í                                                                                |
|------------------------------------------------------------------------------------|----------------------------------------------------------------------------------------------------------------------------------------------------|--------------------------------------------------------------------------------------------------------------|----------------------------------------------------------------------------------|
| NAME                                                                               |                                                                                                                                                    | ISSUE DATE                                                                                                   | REVISION DATE                                                                    |
| T - 1<br>EX - 1<br>LP - 1<br>LP - 2<br>PL - 1<br>GD - 1<br>D - 1<br>L - 1<br>I - 1 | TITLE SHEET EXISTING AND PROPOSED LAYOUT PLAN LAYOUT PLAN PLANTING PLAN GRADING & DRAINAGE PLAN CONSTRUCTION DETAILS LIGHTING PLAN IRRIGATION PLAN | 05-18-2021<br>05-18-2021<br>05-18-2021<br>08-02-2021<br>05-21-2021<br>06-16-2021<br>06-16-2021<br>09-02-2021 | 08-02-2021<br>08-02-2021<br>08-02-2021<br>09-02-2021<br>08-02-2021<br>08-02-2021 |