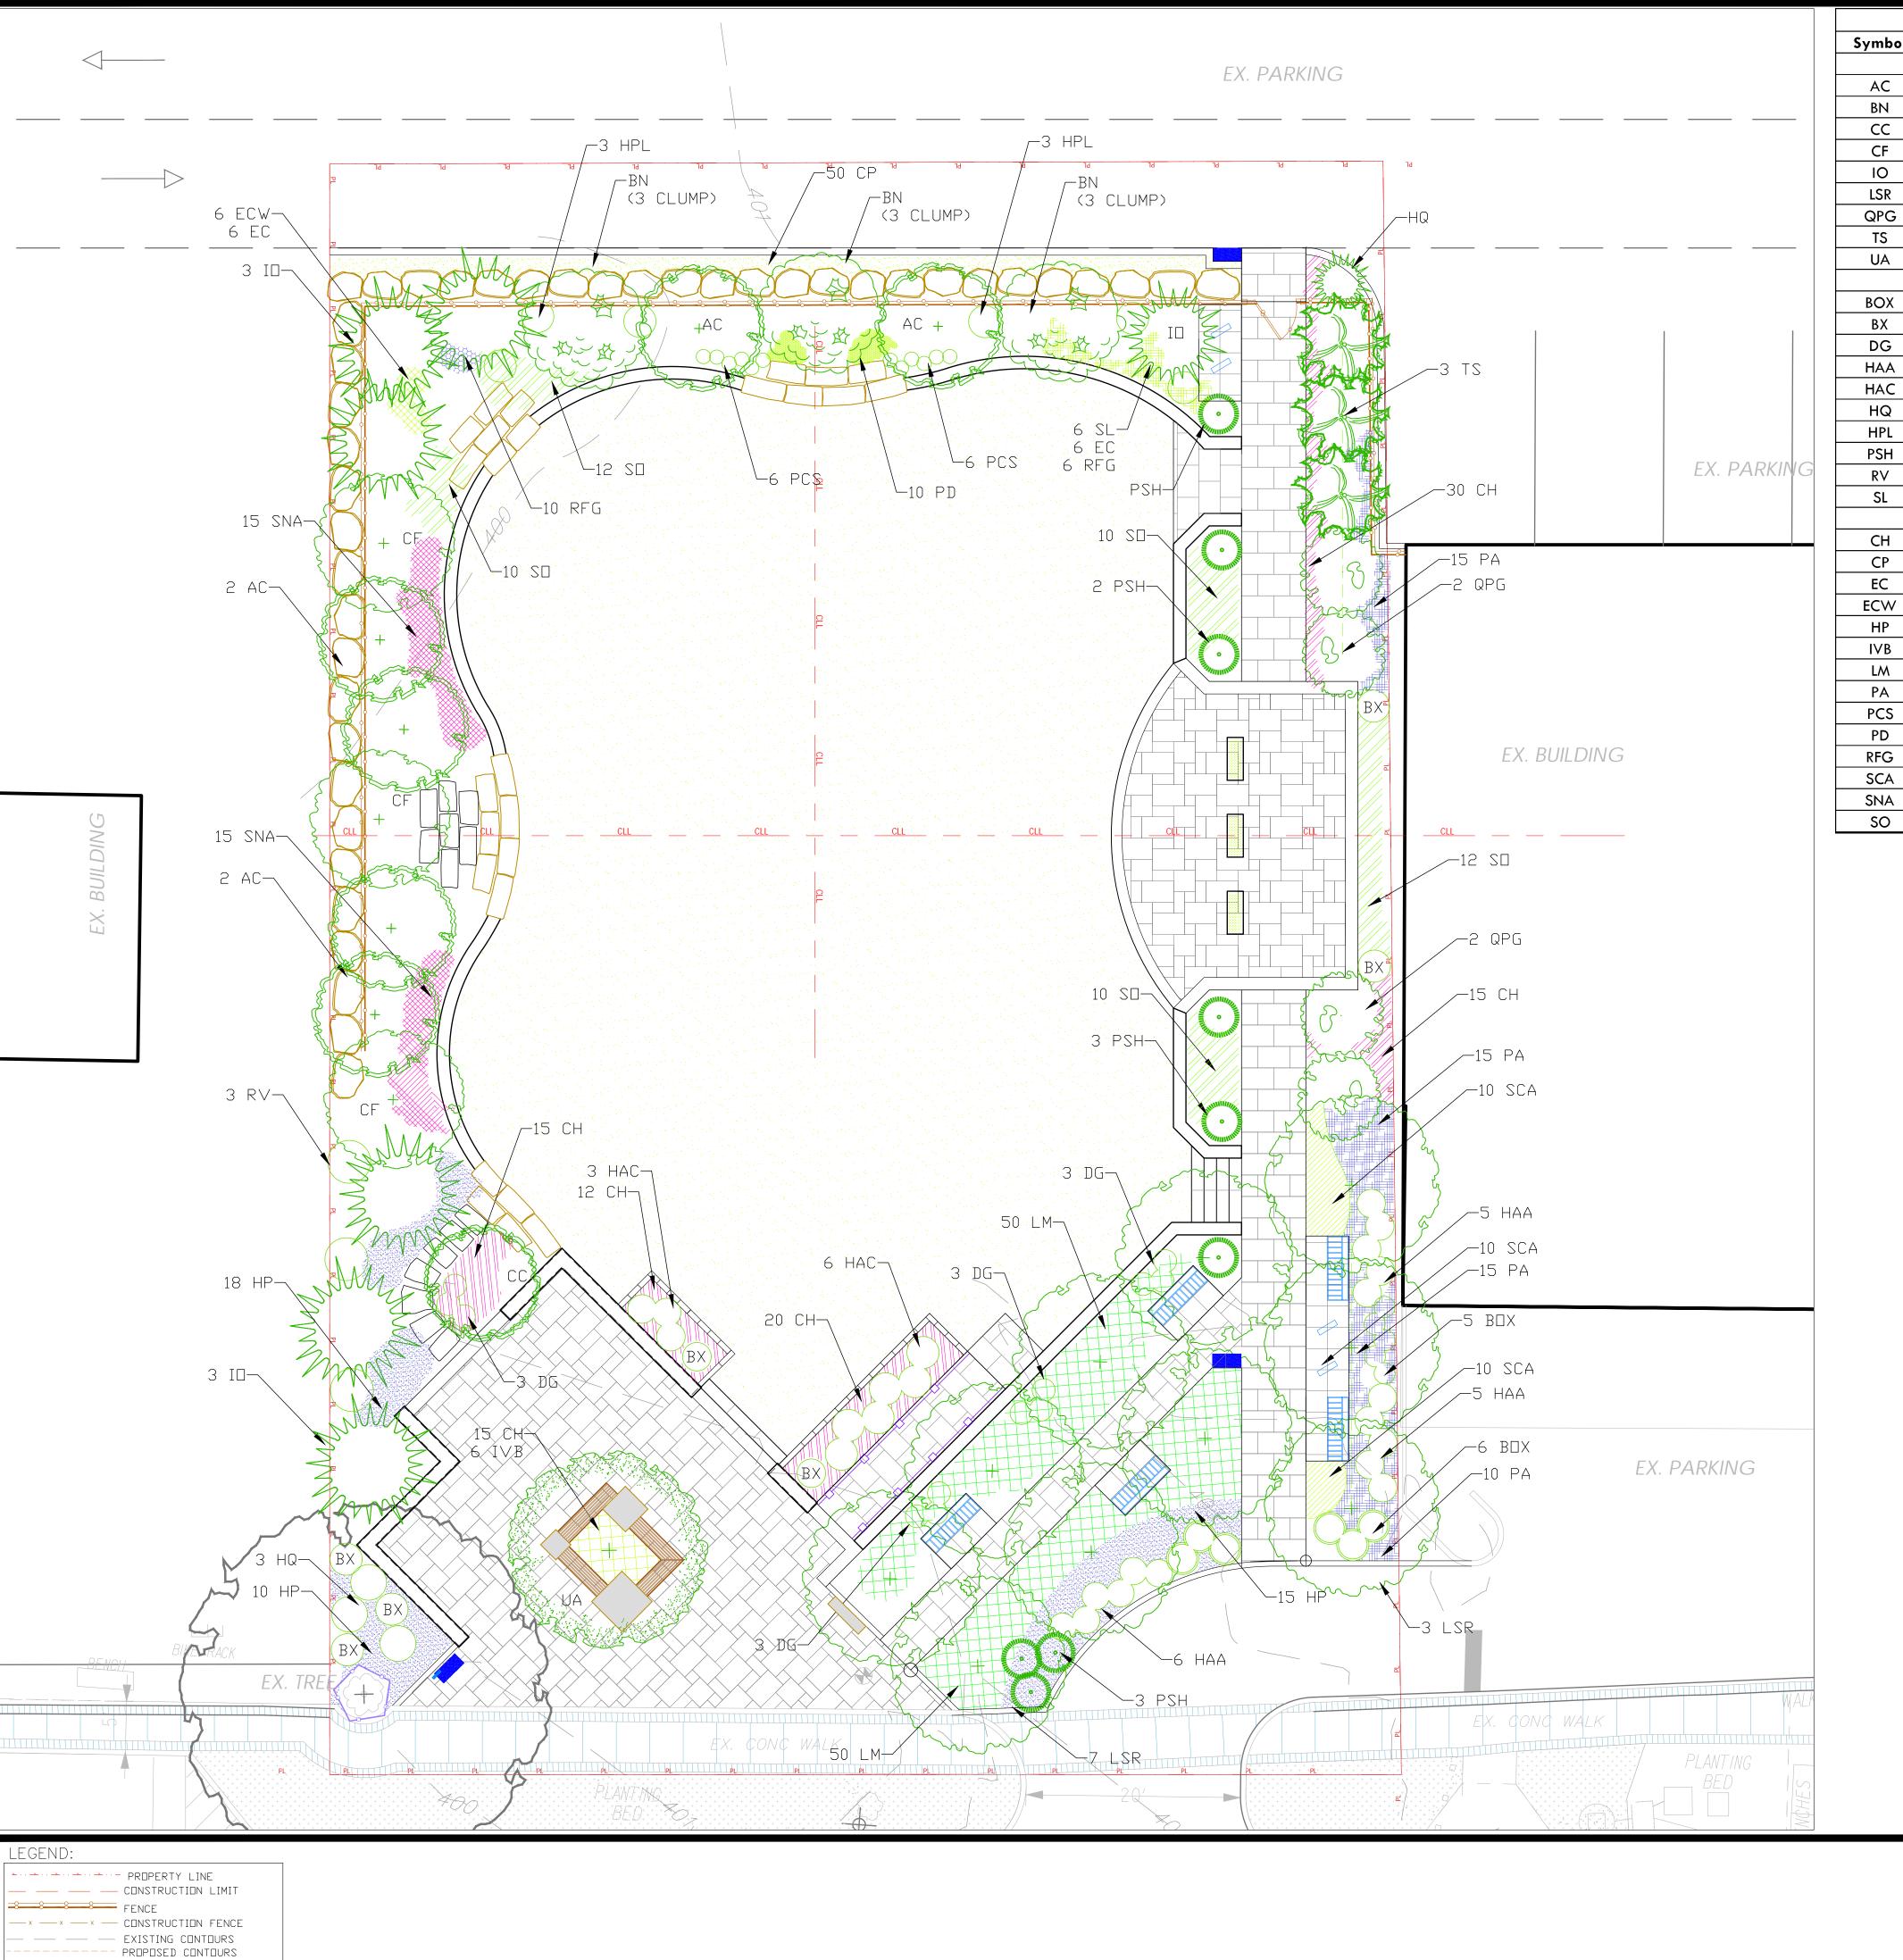

PROPOSED HANDRAIL

TREE PROTECTION

±96,5 APPROX. SPOT ELEVATION.

| <u> </u> |                                            | 2021-08-02 PLANT LIST         |          | <b>C</b> •           |
|----------|--------------------------------------------|-------------------------------|----------|----------------------|
| Symbol   | Latin Name                                 | Common Name                   | Quantity | Size                 |
| A.C.     | A1: C 1                                    | TREES                         | ,        | D 0 D 0 10'          |
| AC       | Abies Concolor                             | White fir                     | 6        | B & B 8-10'          |
| BN       | Betula nigra 'Heritage'                    | River Birch (3 Clump)         | 3        | B & B 12-14'         |
| CC       | Cercis canadensis                          | Eastern Redbud                | 1 1      | B & B 2 - 2-1/2" cal |
| CF       | Cornus florida                             | White Flowering Dogwood       | 4        | B & B 3" cal.        |
| 10       | llex opaca                                 | American Holly                | 7        | B & B 8-9'           |
| LSR      | Liquidambar styraciflua 'Rotundiloba'      | Fruitless Sweetgum            | 10       | B & B 3-4" cal.      |
| QPG      | Quercus palustris "Pringreen'              | Fastigiata Pin Oak            | 4        | B & B 10-12'         |
| TS       | Thuja standishii x plicata 'Green Giant'   | Arborvitae 'Green Giant'      | 3        | B & B 8-10'          |
| UA       | Ulmus americana "Princeton"                | American Elm "Princeton"      | 1        | B & B 5" cal.        |
|          |                                            | SHRUBS                        |          | T                    |
| BOX      | Buxus 'Green Velvet"                       | Green Velvet Boxwood          | 11       | B & B 36"            |
| BX       | Buxus microphylla japonica 'Winter Gem'    | Winter Gem Boxwood            | 7        | B & B 30"            |
| DG       | Deutzia gracilis 'Nikko'                   | Dwarf Deutzia                 | 12       | 3 gal.               |
| HAA      | Hydrangea arborescens 'Annabelle'          | Annabelle Hydrangea           | 16       | 7 gal.               |
| HAC      | Hydrangea arborescens 'Incrediball'        | Incrediball Hydrangea         | 9        | 7 gal.               |
| HQ       | Hydrangea quercifolia 'Ruby Slippers'      | Oakleaf Hydrangea             | 10       | 5 gal.               |
| HPL      | Hydrangea paniculata 'Limelight'           | Limelight Hydrangea           | 6        | 7 gal.               |
| PSH      | Pinus strobus 'Horsford'                   | Dwarf Eastern white pine      | 9        | B & B 36"            |
| R∨       | Rhododendron viscosom                      | Swamp Azalea (Pink and White) | 3        | 5 gal.               |
| SL       | Spiraea japonica 'Little Princess'         | Little Princess Spirea        | 6        | 3 gal.               |
|          |                                            | PERENNIALS                    |          |                      |
| СН       | Carex hobb                                 | Hobb Sedge                    | 107      | 2 gal.               |
| СР       | Carex pensylvanica                         | Pennsylvania Sedge            | 50       | 2 gal.               |
| EC       | Echinacea purpurea                         | Purple Coneflower             | 12       | 2 gal.               |
| ECW      | Echinacea purpurea 'White Swan'            | White Coneflower              | 6        | 2 gal.               |
| HP       | Helleborus purpurascens 'Waldst.& Kit.'    | Helleborus                    | 43       | 2 gal.               |
| I∨B      | Iris virginica                             | Blue Flag Iris                | 6        | 2 gal.               |
| LM       | Liriope muscari 'Majestic'                 | Lilyturf                      | 100      | 1 gal.               |
| PA       | Polystichum acrostichoides                 | Christmas Fern                | 55       | 2 gal.               |
| PCS      | Phlox stolonifera                          | Creeping Phlox                | 12       | 2 gal.               |
| PD       | Pennisetum divaricata'Blue Moon'           | Blue Moon Woodland Phlox      | 10       | 2 gal.               |
| RFG      | Rudbeckia fulgida 'Goldstrum'              | Black Eyed Susan              | 16       | 2 gal.               |
| SCA      | Eurybia divaricata                         | White Wood Aster              | 30       | 2 gal.               |
| SNA      | Symphyotrichum novae-angliae               | New England Aster             | 30       | 2 gal.               |
| SO       | Schizachyrium scoparium 'Standing Ovation' | Bluestem Grass                | 54       | 1 gal.               |

LOUIS FUSCO landscape architects focus · form · function

26 Woodland Road
Pound Ridge, NY 10576
914 764 9123
louisfusco.com

POUND RIDGE GREEN
77 WESTCHESTER AVENUE
POUND RIDGE , NY

BATE:

05-21-2021

SCALE:

1/8"=1'-0"

PLANTING PLAN

Drawing number
PL-1