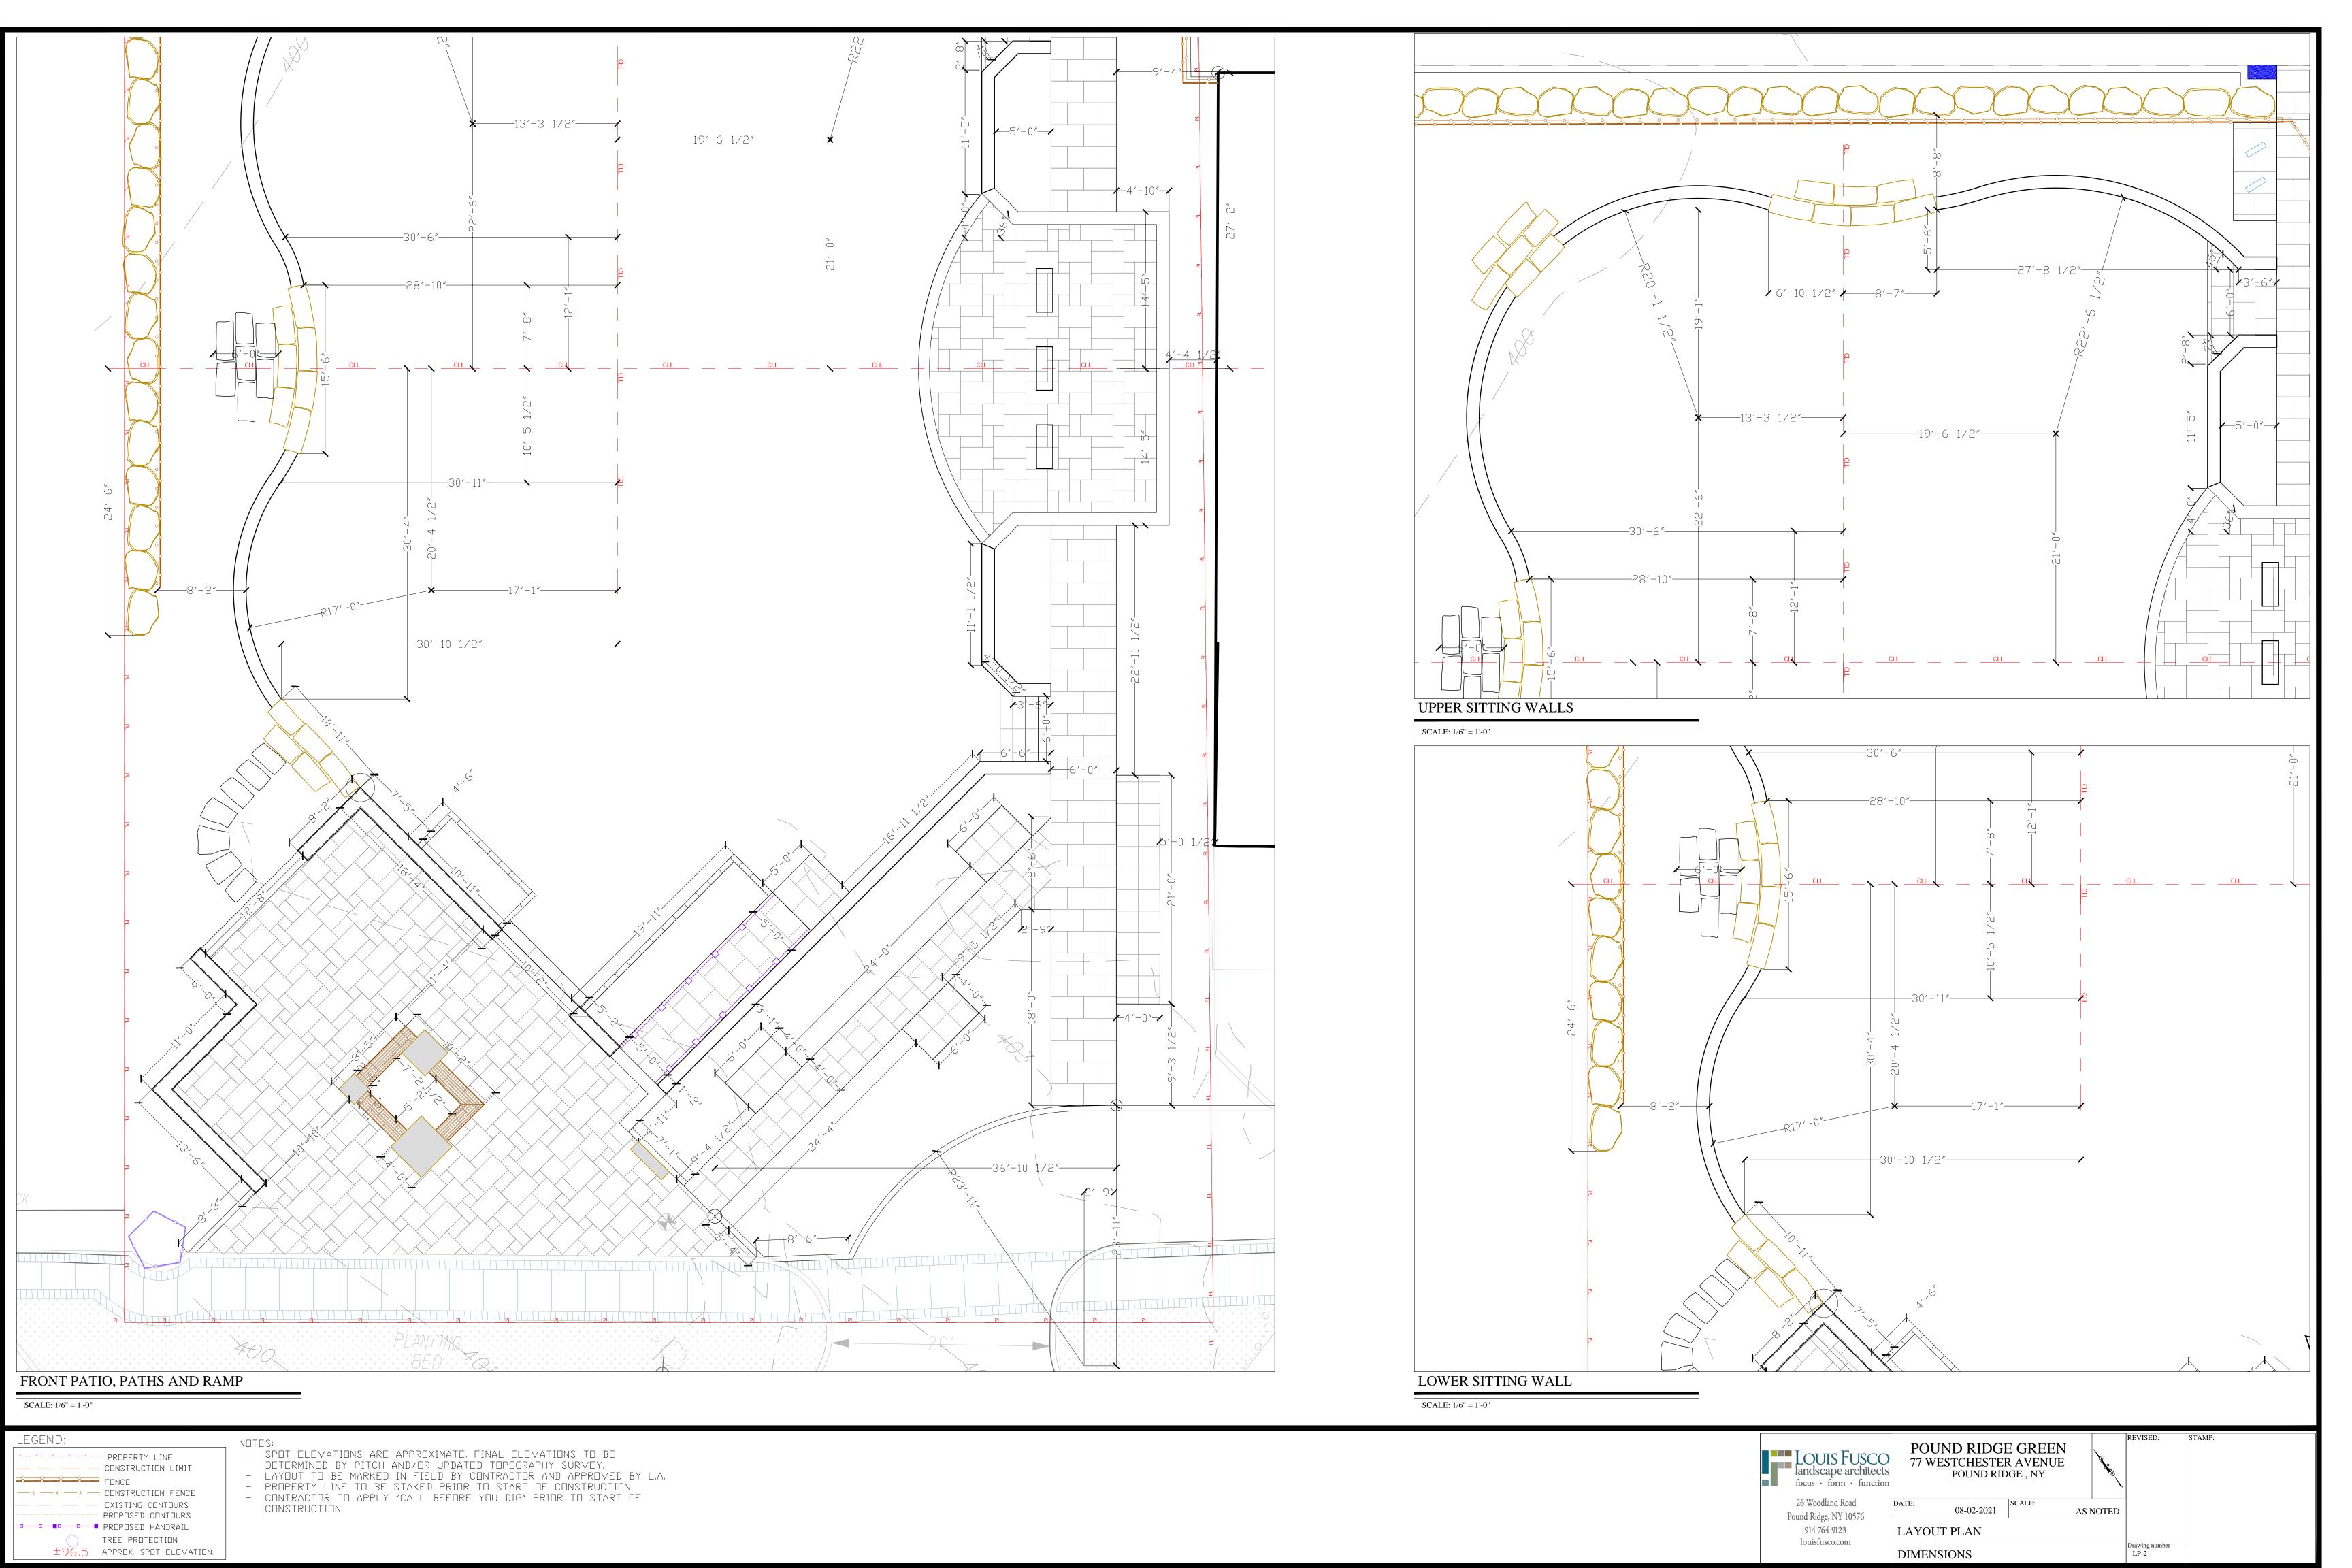

## 77 WESTCHESTER AVENUE

POUND RIDGE, NY

|                                                                                    | DRAWING LIST:                                                                                                                                      | l                                                                                                            | Í                                                                                |
|------------------------------------------------------------------------------------|----------------------------------------------------------------------------------------------------------------------------------------------------|--------------------------------------------------------------------------------------------------------------|----------------------------------------------------------------------------------|
| NAME                                                                               |                                                                                                                                                    | ISSUE DATE                                                                                                   | REVISION DATE                                                                    |
| T - 1<br>EX - 1<br>LP - 1<br>LP - 2<br>PL - 1<br>GD - 1<br>D - 1<br>L - 1<br>I - 1 | TITLE SHEET EXISTING AND PROPOSED LAYOUT PLAN LAYOUT PLAN PLANTING PLAN GRADING & DRAINAGE PLAN CONSTRUCTION DETAILS LIGHTING PLAN IRRIGATION PLAN | 05-18-2021<br>05-18-2021<br>05-18-2021<br>08-02-2021<br>05-21-2021<br>06-16-2021<br>06-16-2021<br>09-02-2021 | 08-02-2021<br>08-02-2021<br>08-02-2021<br>09-02-2021<br>08-02-2021<br>08-02-2021 |