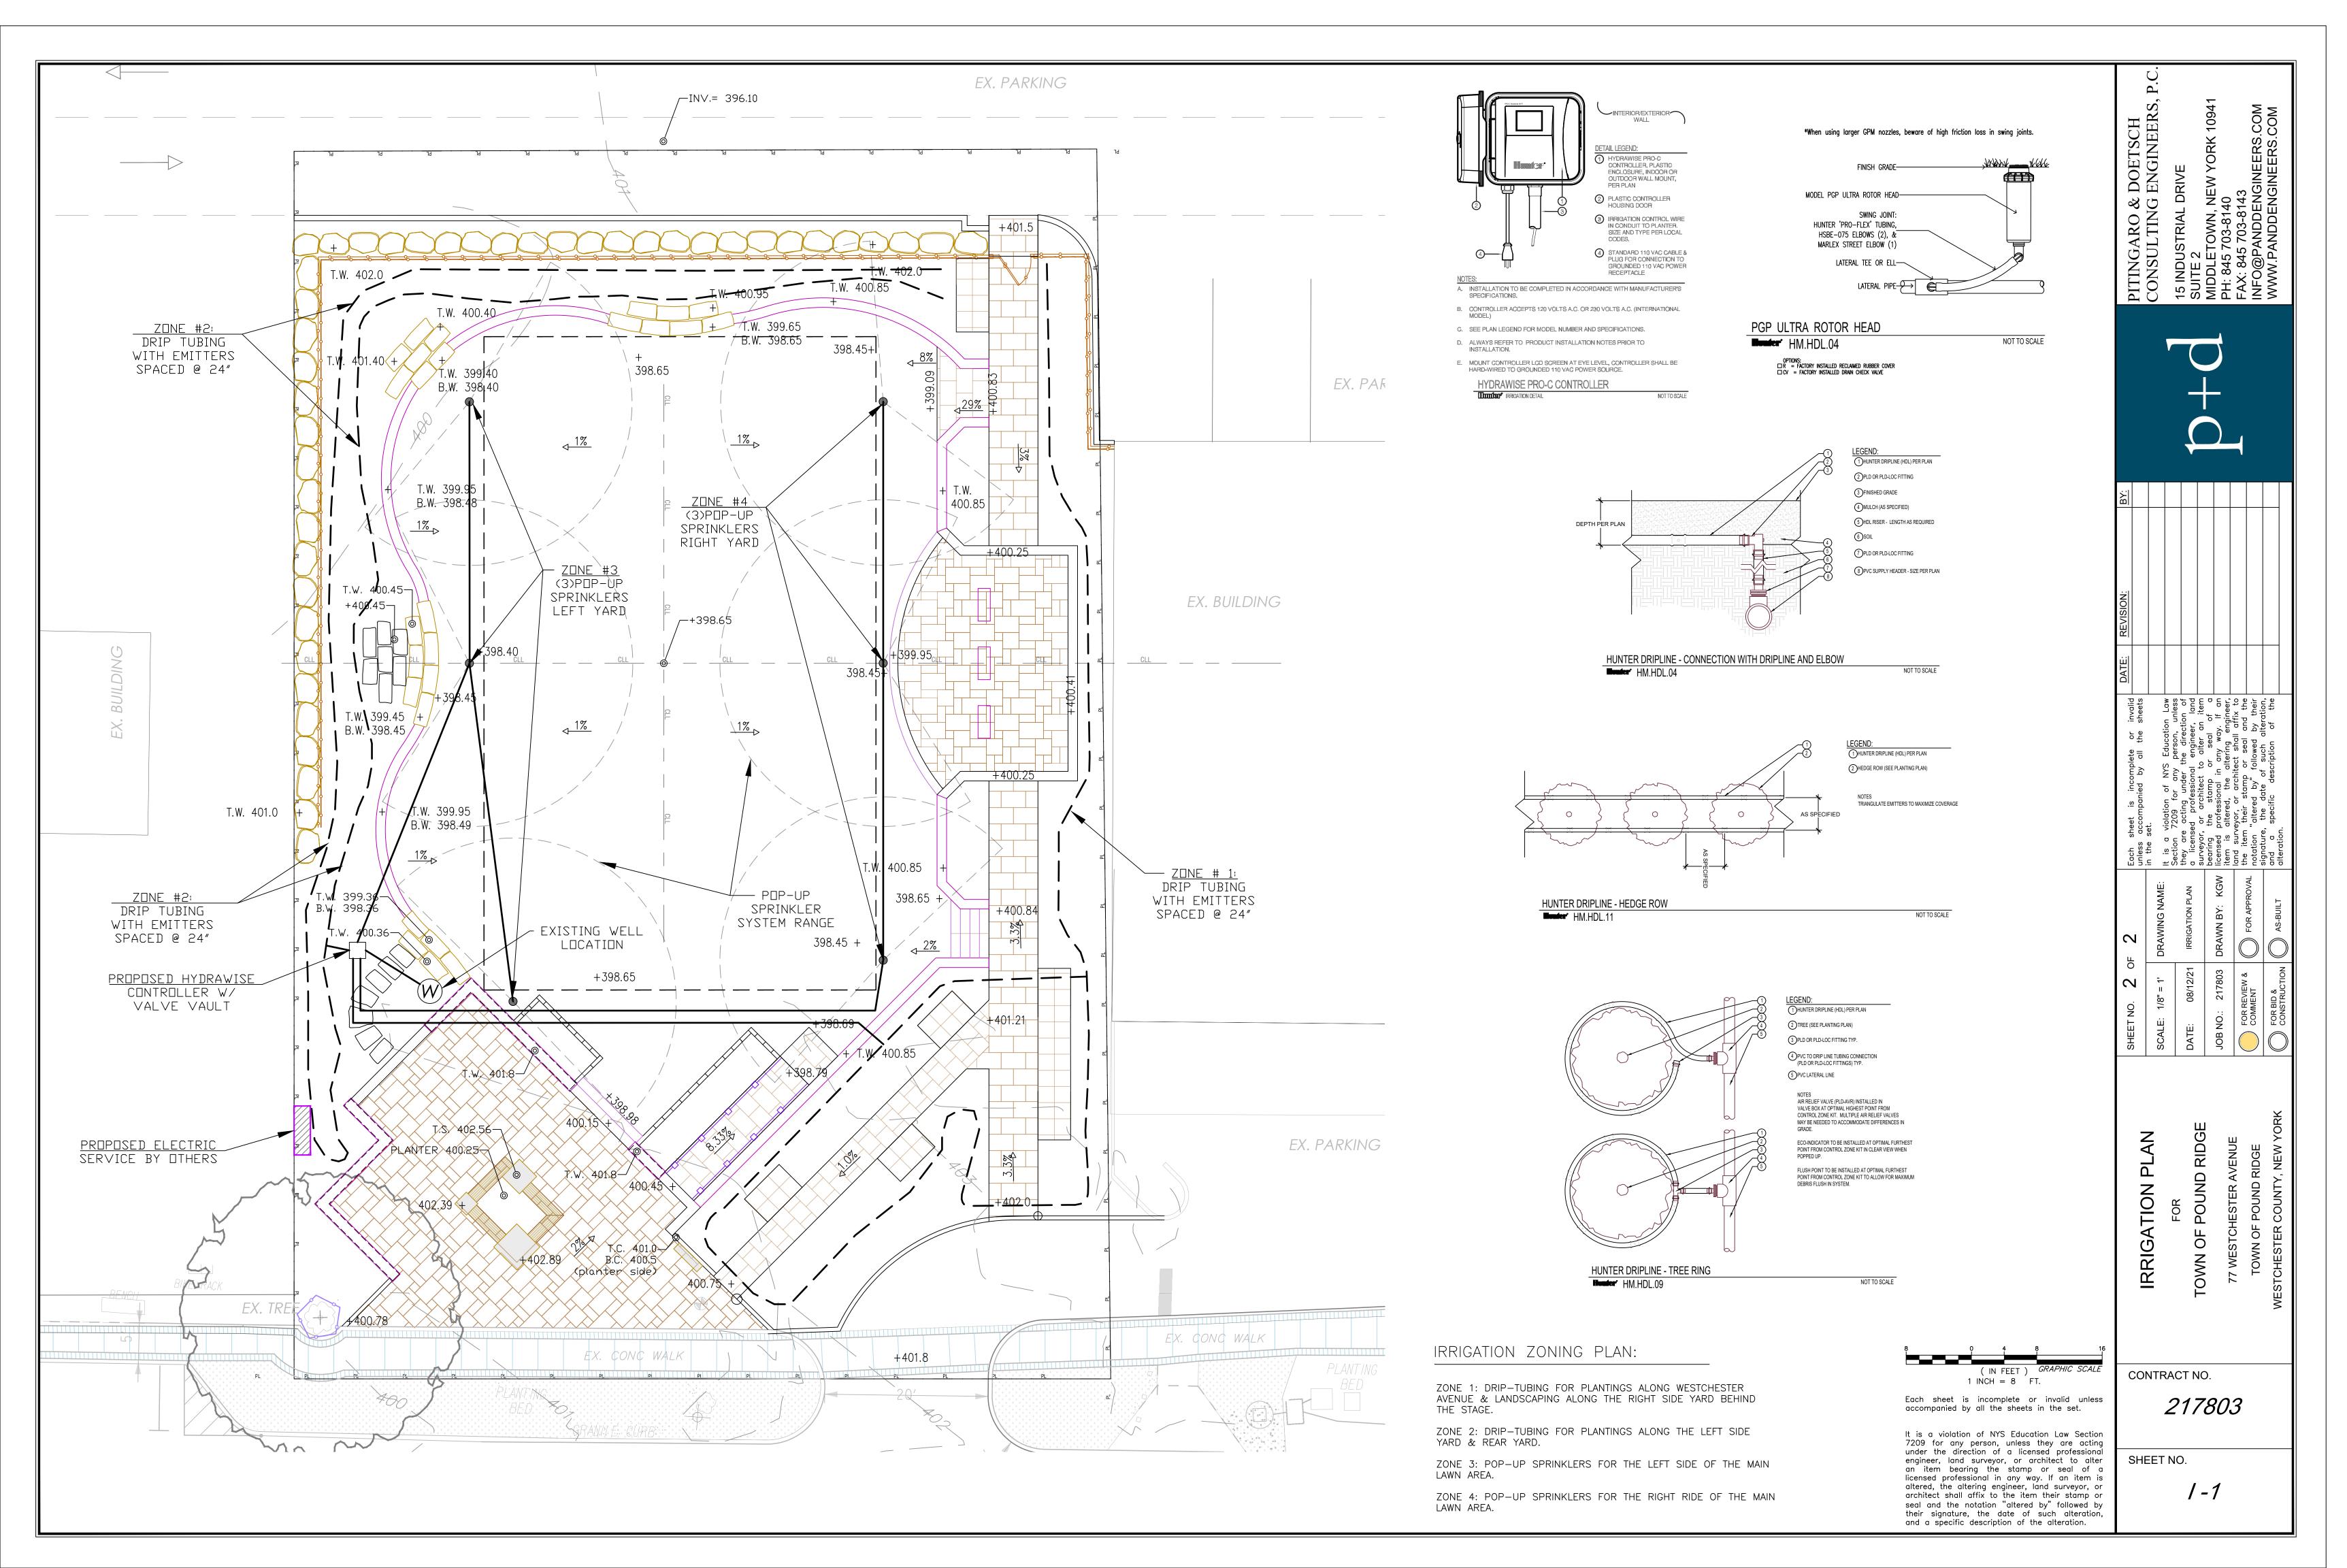

## 77 WESTCHESTER AVENUE

POUND RIDGE, NY

|                                                                                    | DRAWING LIST:                                                                                                                                      | l                                                                                                            | Í                                                                                |
|------------------------------------------------------------------------------------|----------------------------------------------------------------------------------------------------------------------------------------------------|--------------------------------------------------------------------------------------------------------------|----------------------------------------------------------------------------------|
| NAME                                                                               |                                                                                                                                                    | ISSUE DATE                                                                                                   | REVISION DATE                                                                    |
| T - 1<br>EX - 1<br>LP - 1<br>LP - 2<br>PL - 1<br>GD - 1<br>D - 1<br>L - 1<br>I - 1 | TITLE SHEET EXISTING AND PROPOSED LAYOUT PLAN LAYOUT PLAN PLANTING PLAN GRADING & DRAINAGE PLAN CONSTRUCTION DETAILS LIGHTING PLAN IRRIGATION PLAN | 05-18-2021<br>05-18-2021<br>05-18-2021<br>08-02-2021<br>05-21-2021<br>06-16-2021<br>06-16-2021<br>09-02-2021 | 08-02-2021<br>08-02-2021<br>08-02-2021<br>09-02-2021<br>08-02-2021<br>08-02-2021 |