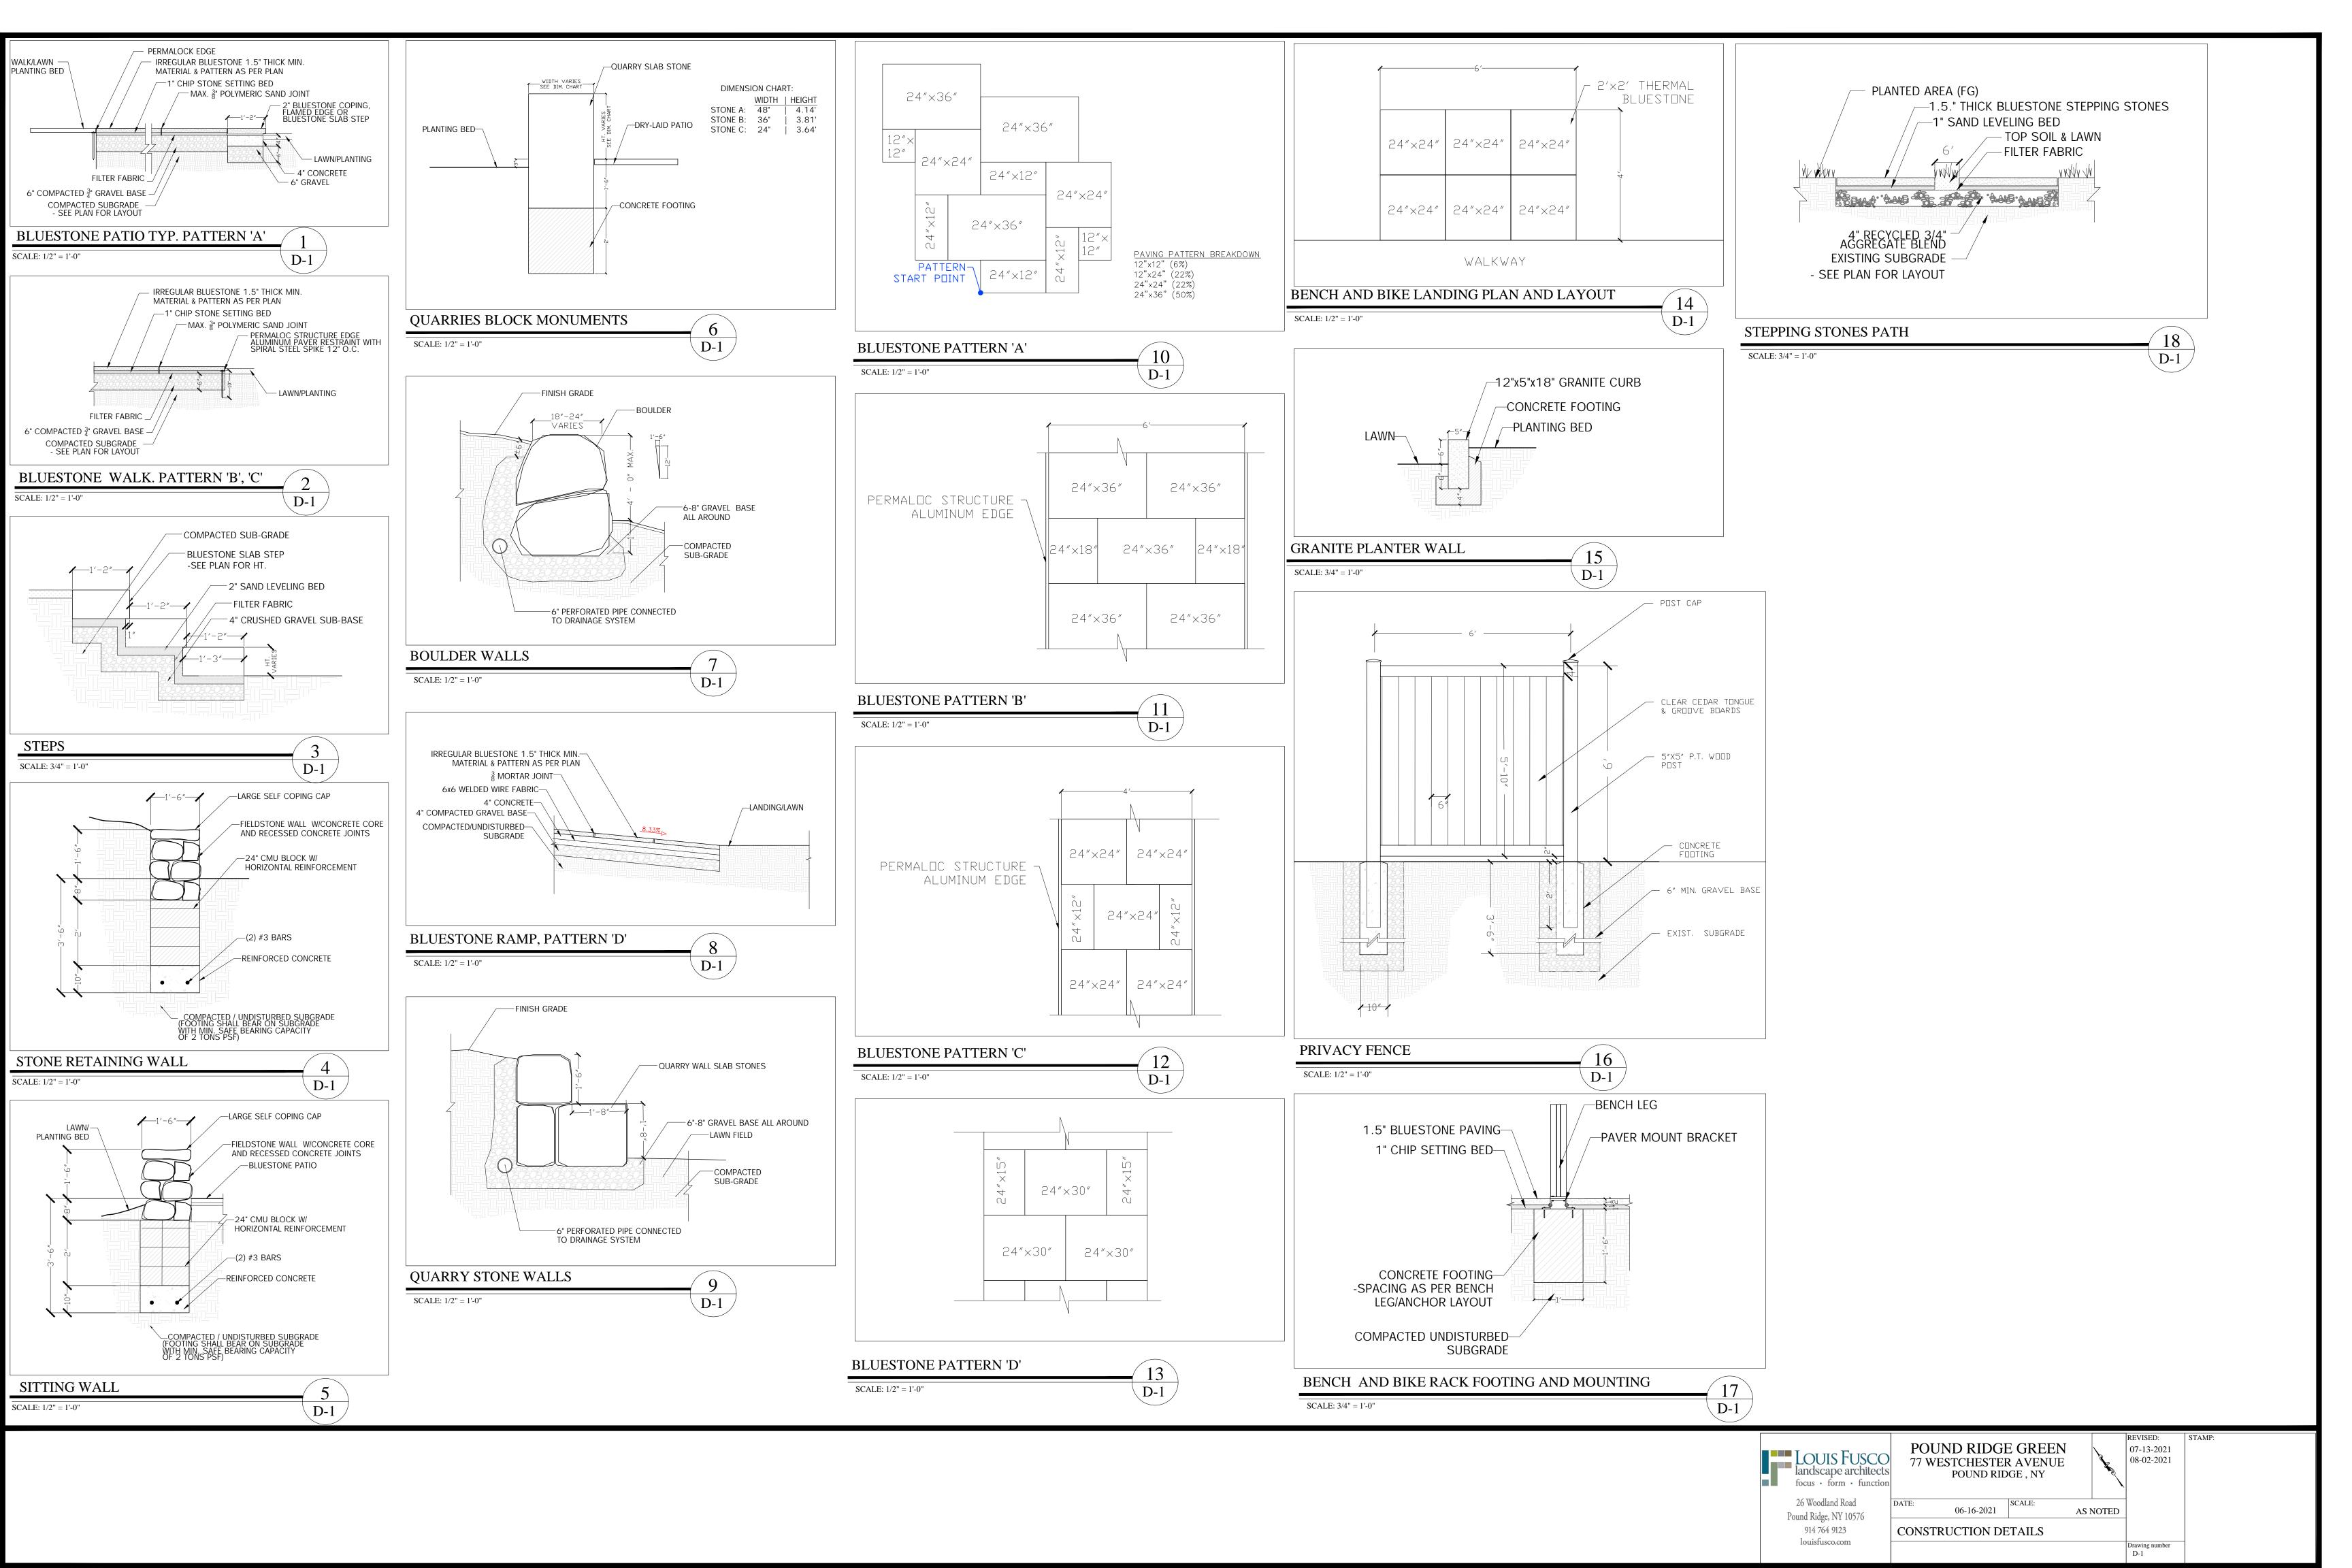

## 77 WESTCHESTER AVENUE

POUND RIDGE, NY

|                                                                                    | DRAWING LIST:                                                                                                                                      | l                                                                                                            | Í                                                                                |
|------------------------------------------------------------------------------------|----------------------------------------------------------------------------------------------------------------------------------------------------|--------------------------------------------------------------------------------------------------------------|----------------------------------------------------------------------------------|
| NAME                                                                               |                                                                                                                                                    | ISSUE DATE                                                                                                   | REVISION DATE                                                                    |
| T - 1<br>EX - 1<br>LP - 1<br>LP - 2<br>PL - 1<br>GD - 1<br>D - 1<br>L - 1<br>I - 1 | TITLE SHEET EXISTING AND PROPOSED LAYOUT PLAN LAYOUT PLAN PLANTING PLAN GRADING & DRAINAGE PLAN CONSTRUCTION DETAILS LIGHTING PLAN IRRIGATION PLAN | 05-18-2021<br>05-18-2021<br>05-18-2021<br>08-02-2021<br>05-21-2021<br>06-16-2021<br>06-16-2021<br>09-02-2021 | 08-02-2021<br>08-02-2021<br>08-02-2021<br>09-02-2021<br>08-02-2021<br>08-02-2021 |