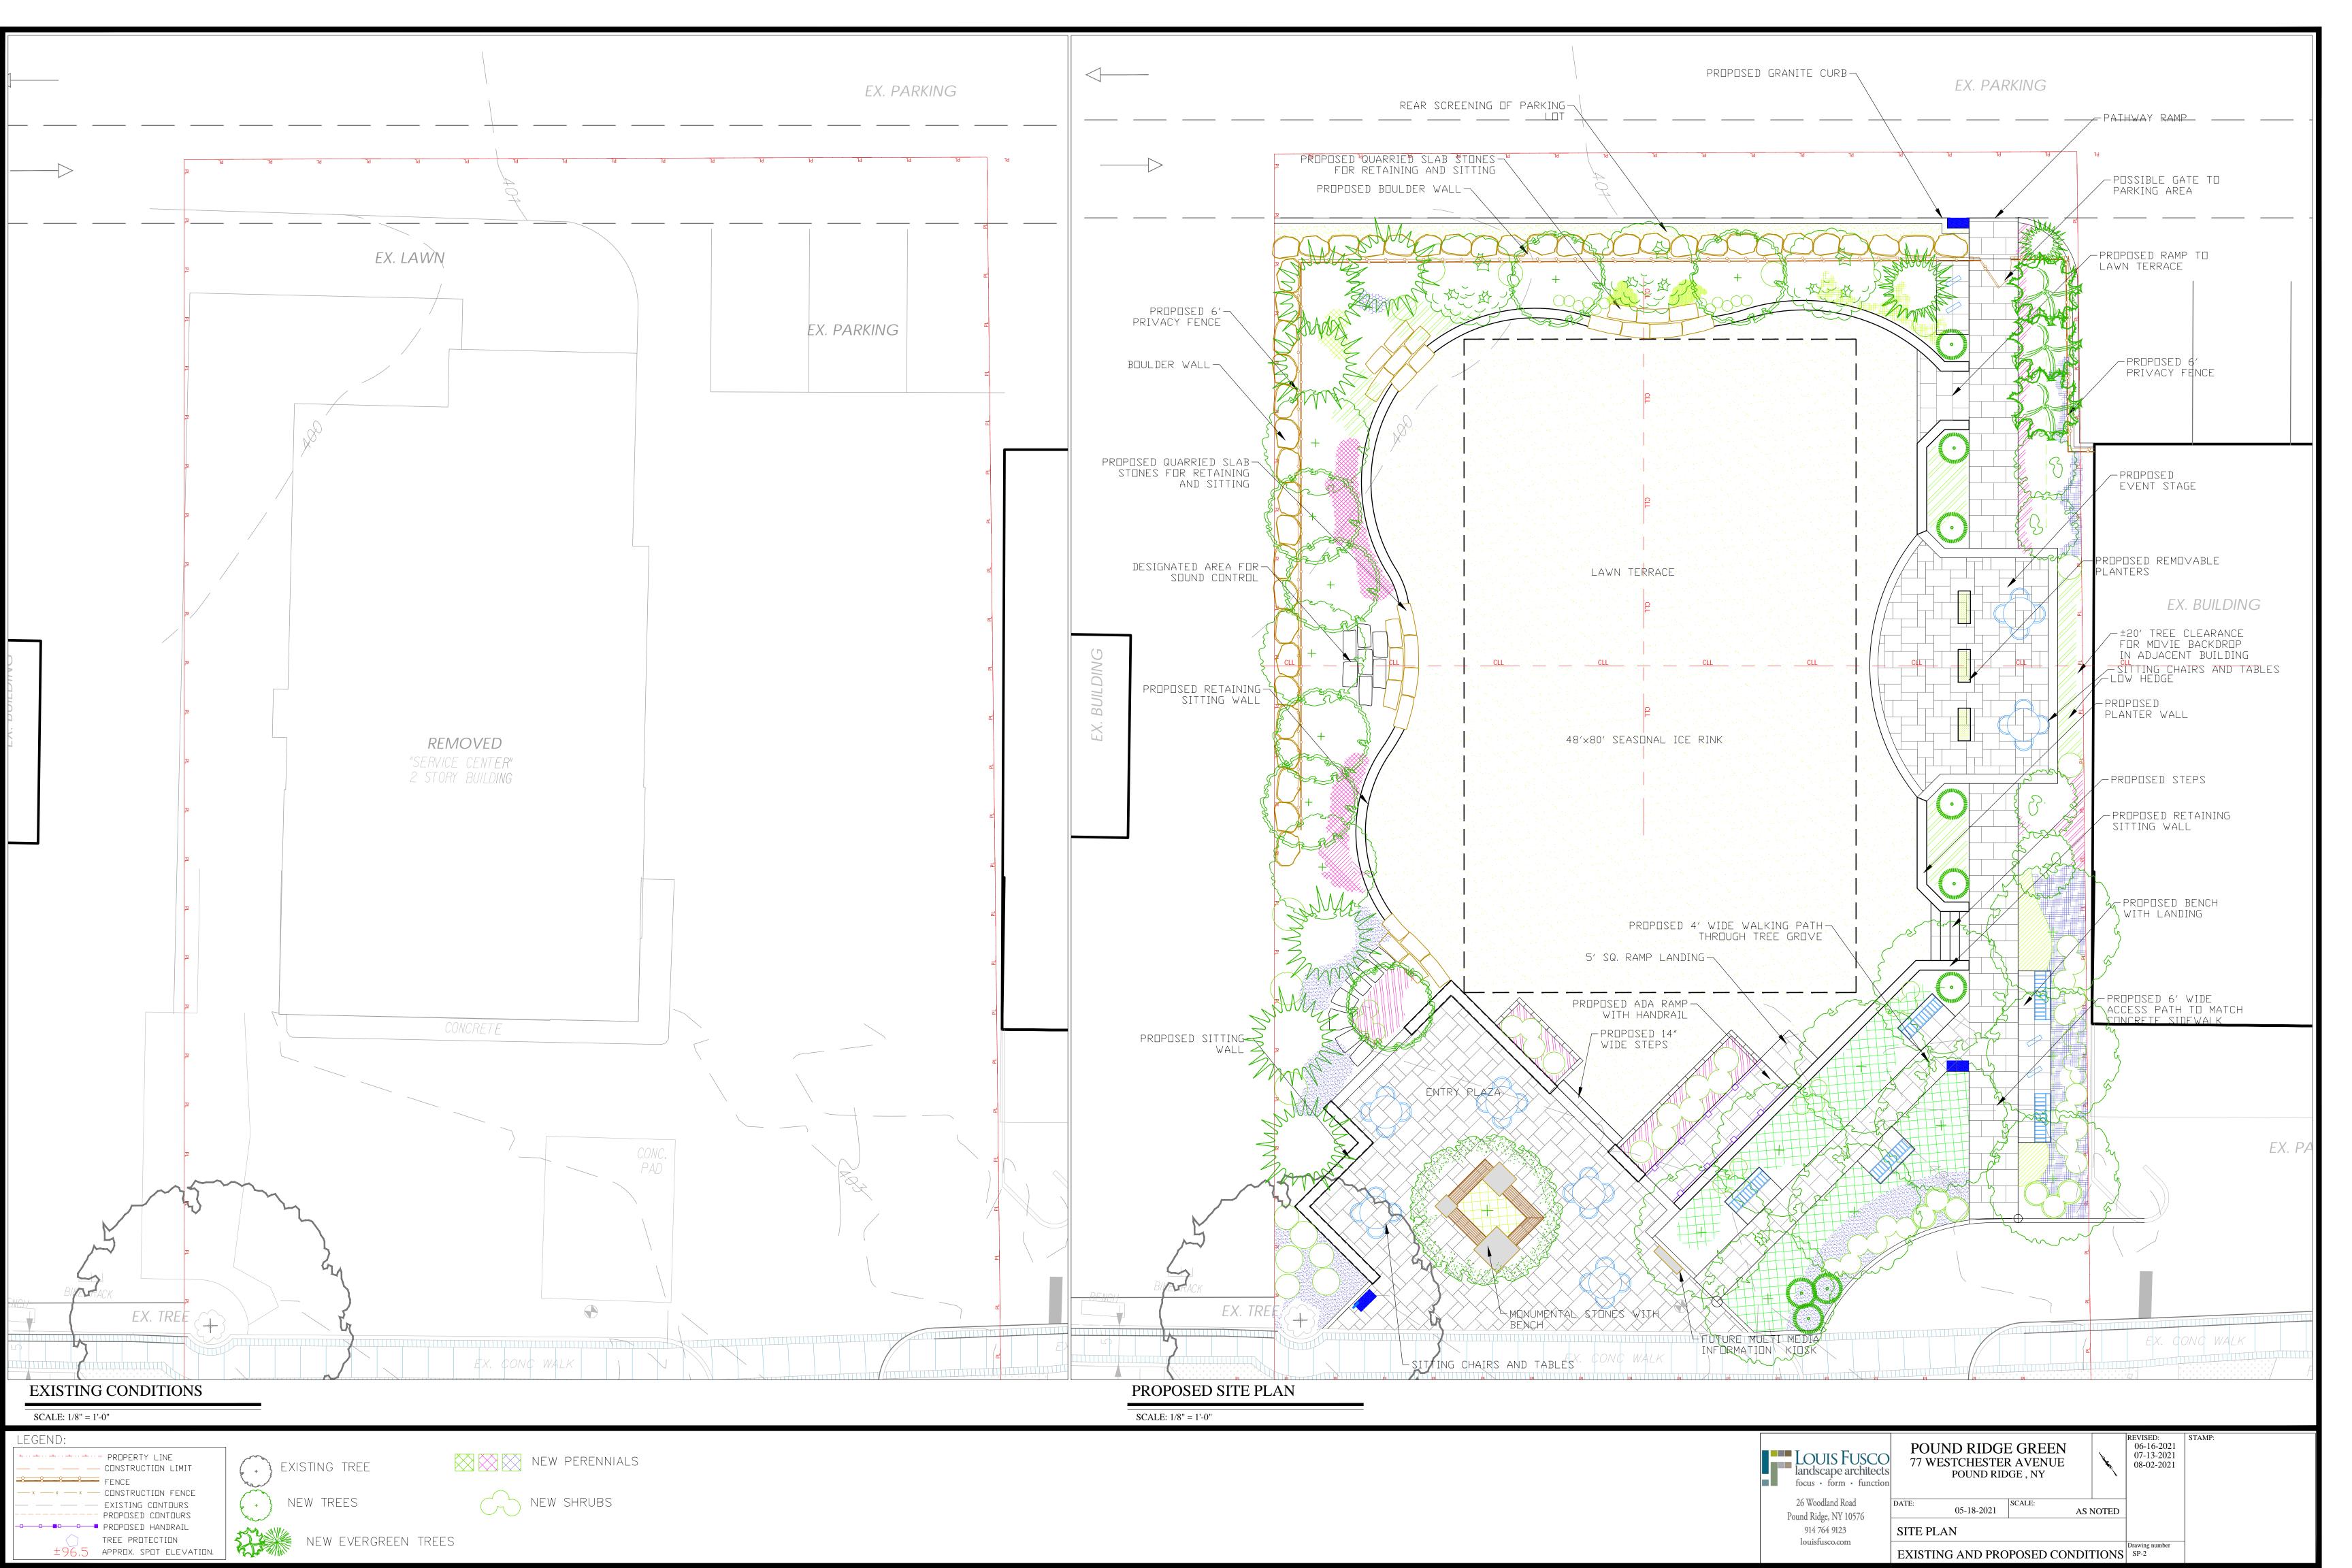

## 77 WESTCHESTER AVENUE

POUND RIDGE, NY

|                                                                                    | DRAWING LIST:                                                                                                                                      | l                                                                                                            | Í                                                                                |
|------------------------------------------------------------------------------------|----------------------------------------------------------------------------------------------------------------------------------------------------|--------------------------------------------------------------------------------------------------------------|----------------------------------------------------------------------------------|
| NAME                                                                               |                                                                                                                                                    | ISSUE DATE                                                                                                   | REVISION DATE                                                                    |
| T - 1<br>EX - 1<br>LP - 1<br>LP - 2<br>PL - 1<br>GD - 1<br>D - 1<br>L - 1<br>I - 1 | TITLE SHEET EXISTING AND PROPOSED LAYOUT PLAN LAYOUT PLAN PLANTING PLAN GRADING & DRAINAGE PLAN CONSTRUCTION DETAILS LIGHTING PLAN IRRIGATION PLAN | 05-18-2021<br>05-18-2021<br>05-18-2021<br>08-02-2021<br>05-21-2021<br>06-16-2021<br>06-16-2021<br>09-02-2021 | 08-02-2021<br>08-02-2021<br>08-02-2021<br>09-02-2021<br>08-02-2021<br>08-02-2021 |