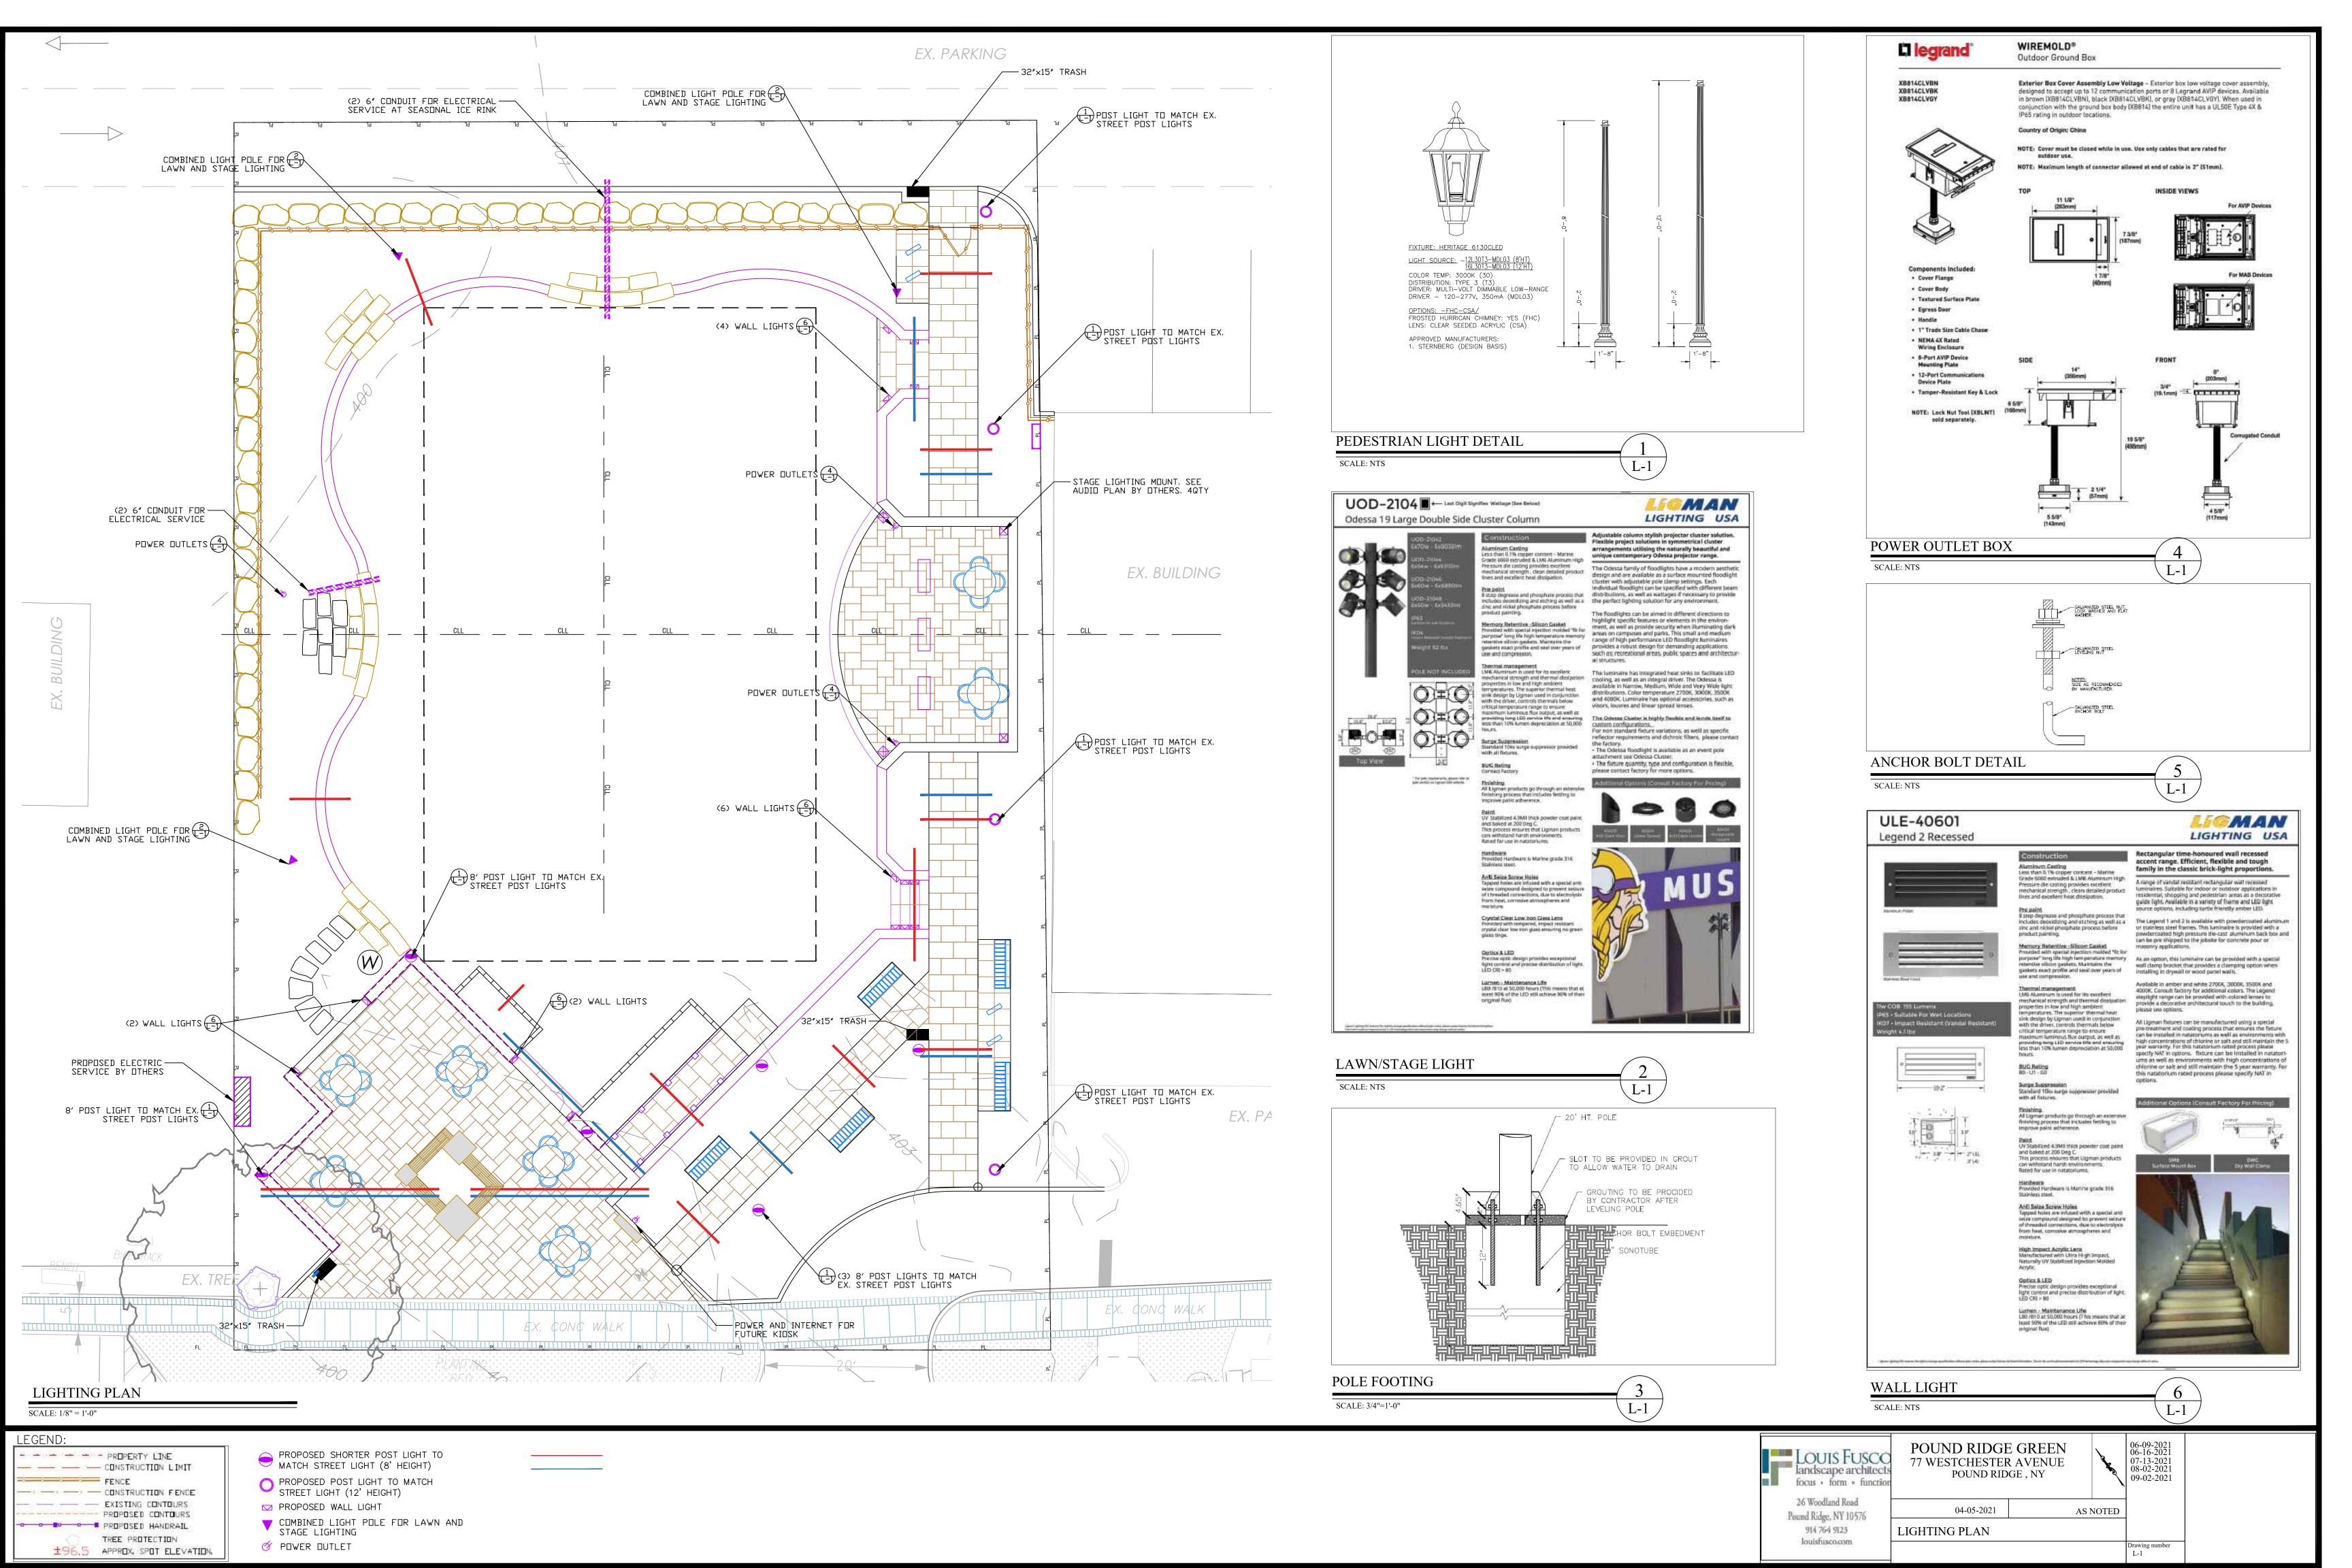

## 77 WESTCHESTER AVENUE

POUND RIDGE, NY

|                                                                                    | DRAWING LIST:                                                                                                                                      | l                                                                                                            | Í                                                                                |
|------------------------------------------------------------------------------------|----------------------------------------------------------------------------------------------------------------------------------------------------|--------------------------------------------------------------------------------------------------------------|----------------------------------------------------------------------------------|
| NAME                                                                               |                                                                                                                                                    | ISSUE DATE                                                                                                   | REVISION DATE                                                                    |
| T - 1<br>EX - 1<br>LP - 1<br>LP - 2<br>PL - 1<br>GD - 1<br>D - 1<br>L - 1<br>I - 1 | TITLE SHEET EXISTING AND PROPOSED LAYOUT PLAN LAYOUT PLAN PLANTING PLAN GRADING & DRAINAGE PLAN CONSTRUCTION DETAILS LIGHTING PLAN IRRIGATION PLAN | 05-18-2021<br>05-18-2021<br>05-18-2021<br>08-02-2021<br>05-21-2021<br>06-16-2021<br>06-16-2021<br>09-02-2021 | 08-02-2021<br>08-02-2021<br>08-02-2021<br>09-02-2021<br>08-02-2021<br>08-02-2021 |