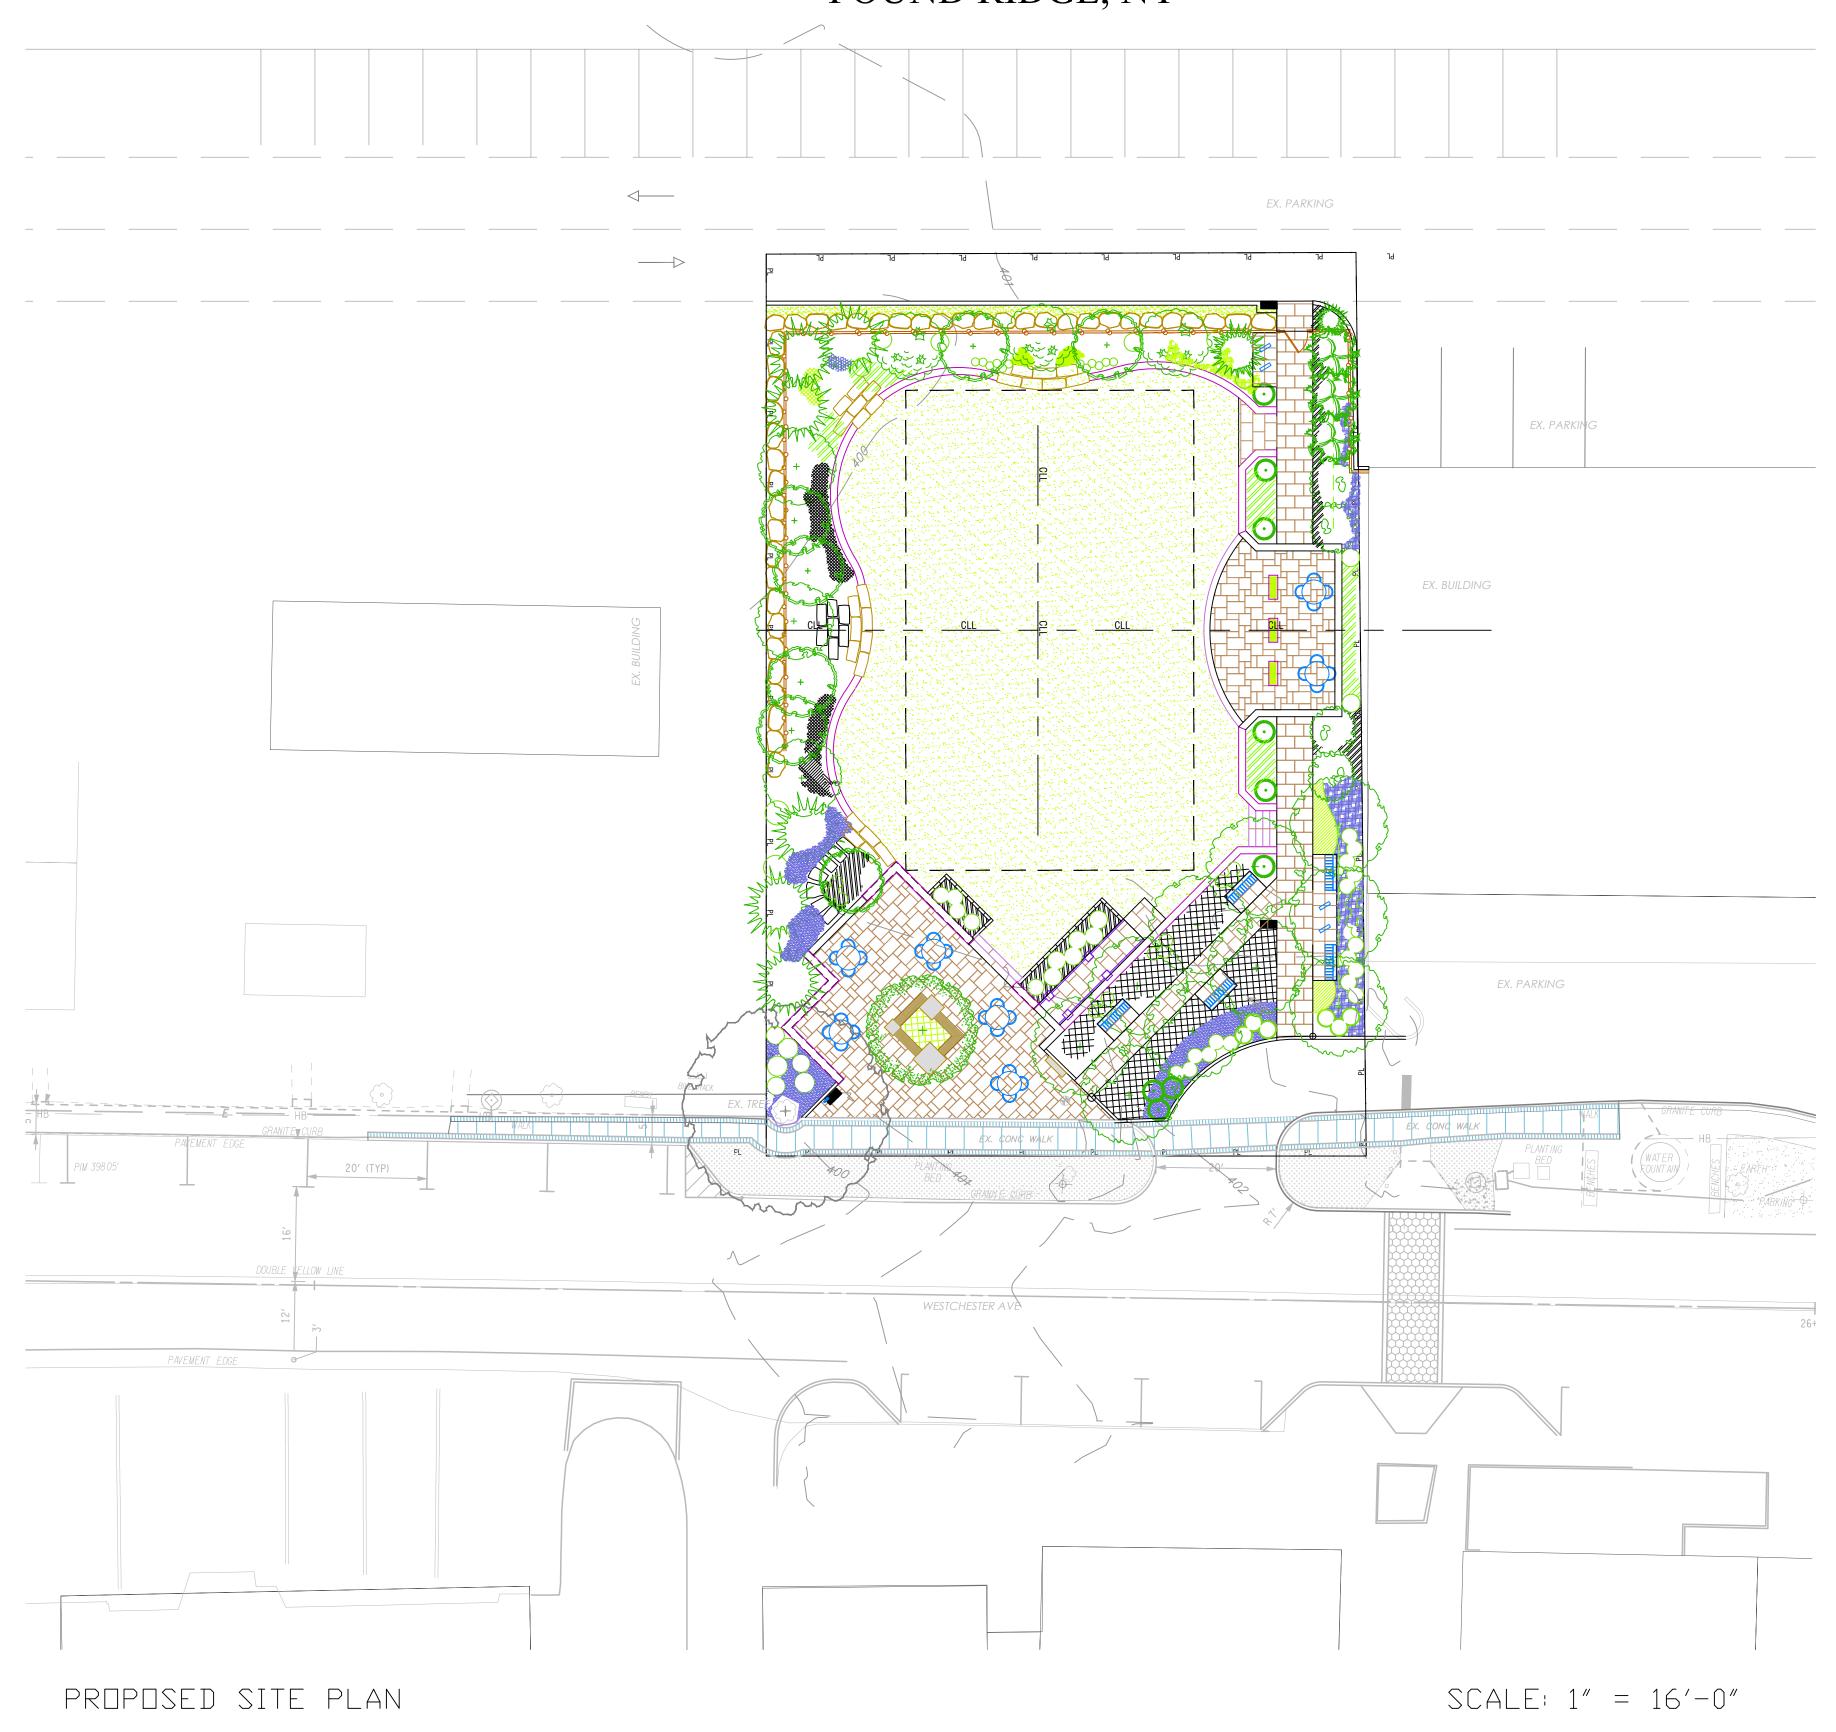

## 77 WESTCHESTER AVENUE

POUND RIDGE, NY

|                                                                                    | DRAWING LIST:                                                                                                                                      | l                                                                                                            | Í                                                                                |
|------------------------------------------------------------------------------------|----------------------------------------------------------------------------------------------------------------------------------------------------|--------------------------------------------------------------------------------------------------------------|----------------------------------------------------------------------------------|
| NAME                                                                               |                                                                                                                                                    | ISSUE DATE                                                                                                   | REVISION DATE                                                                    |
| T - 1<br>EX - 1<br>LP - 1<br>LP - 2<br>PL - 1<br>GD - 1<br>D - 1<br>L - 1<br>I - 1 | TITLE SHEET EXISTING AND PROPOSED LAYOUT PLAN LAYOUT PLAN PLANTING PLAN GRADING & DRAINAGE PLAN CONSTRUCTION DETAILS LIGHTING PLAN IRRIGATION PLAN | 05-18-2021<br>05-18-2021<br>05-18-2021<br>08-02-2021<br>05-21-2021<br>06-16-2021<br>06-16-2021<br>09-02-2021 | 08-02-2021<br>08-02-2021<br>08-02-2021<br>09-02-2021<br>08-02-2021<br>08-02-2021 |