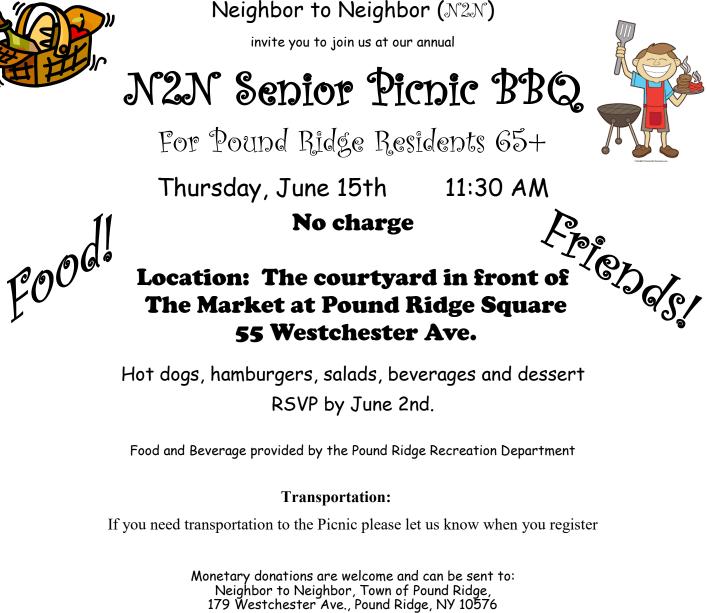

# LUNCH AND A MOVIE

Bedford Playhouse \$20 (Lunch and movie)

Tuesday, July 25th (RSVP by July 12th)

## From Russia with Love

A James Bond movie

Bus leaves Town House at 11:30 or meet us in Bedford at 12 noon



Check out their other Senior Lunch and Movie events that you can attend on your own: May 30th—A Fish Called Wanda June 27th—Rope August 29th—The Big Lebowski



### Join us for a trip to the Jacob Burns Film Center

in Pleasantville

Thursday, June 8th (Register by May 31st)

Lunch at Pub Street Café (Pay for your own)

# **Movie: Charade**

\$13 Pay at the theatre

Depart from Town House at 11:30 Movie at 2:00 pm Return to Pound Ridge at 4:30

Check out their other Senior Afternoon Cinema movies which you can attend on your own:May 16th2:00 pmNorth by NorthwestMay 30th2:00