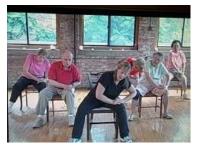

# Chair Yoga

At Conant Hall No Charge Mondays 10:00 am

Wear comfortable clothes. There will be no class on Holidays.

To register call Louise at 914-764-8201

This special program will be presented by Northern Westchester Hospital.