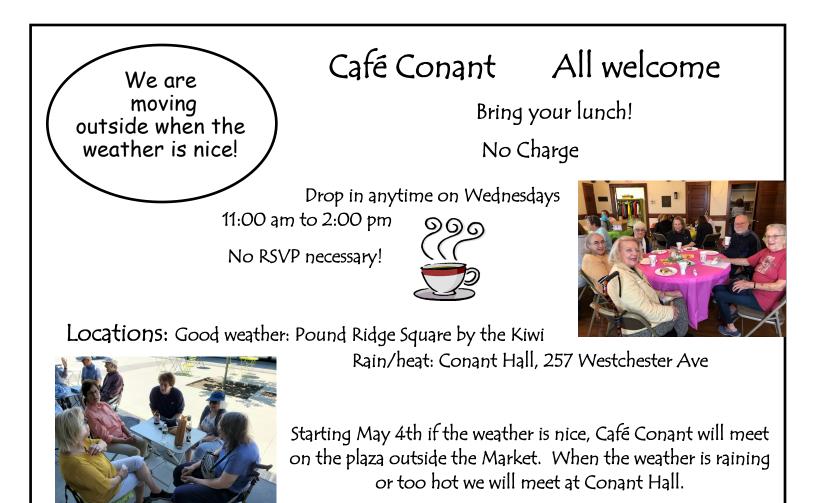

# **Local Lunches**

#### Join us to enjoy lunch out at a local restaurant.

Pay for your own lunch— must bring CASH

May 18 (RSVP by May 10th)

### Le Fontane – Somers

Depart Town House at 12 Noon

July 13 (RSVP by July 5th)