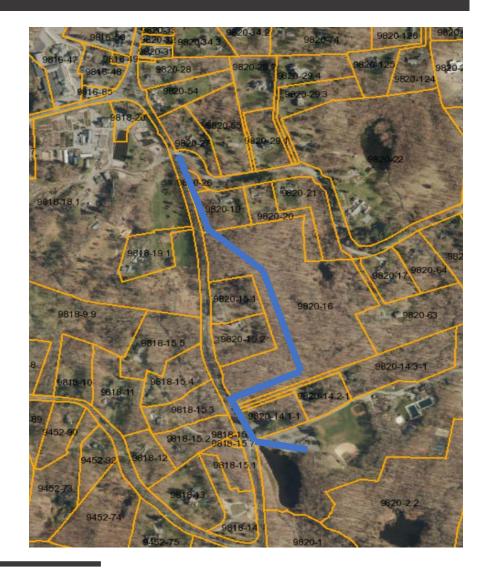

# Undeveloped land can fit 4 Football Fields

(Fox Lane Football Fields)

Possible Bike Path Extension

- Next Steps
  - Trying to close within 90 days
  - Setup walking tour of the property
  - Create "Old Pound Road" advisory committee to evaluate potential usage on behalf of the Town Board
  - Finalize tenant and rental agreement for 7
    Old Pound Road