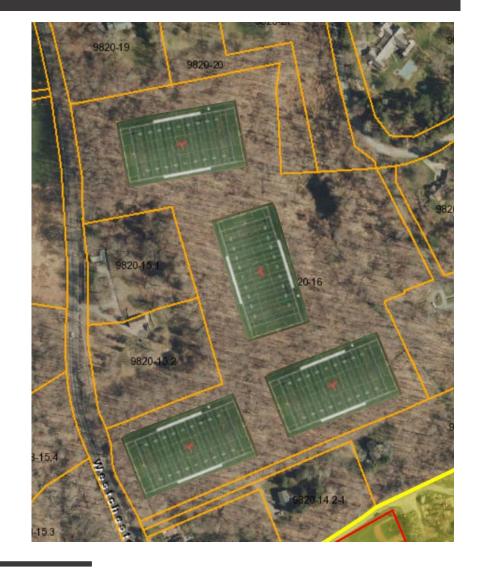

# Undeveloped land can fit 4 Football Fields

(Fox Lane Football Fields)

Possible Bike Path Extension

- Next Steps
  - Trying to close within 90 days
  - Setup walking tour of the property
  - Create "Old Pound Road" advisory committee to evaluate potential usage on behalf of the Town Board
  - Finalize tenant and rental agreement for 7
    Old Pound Road