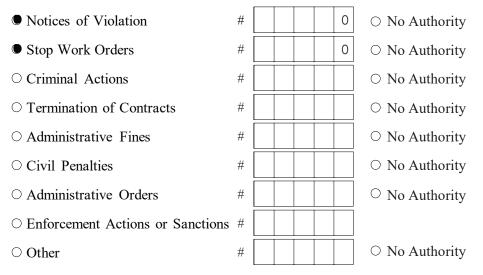

- 5. How many illicit discharges have been confirmed during this reporting period?
- 6. How many illicit discharges/illegal connections have been eliminated during this reporting period?

0

O No

O No

O No

응

• Yes

• Yes

• Yes

- **7. Has the storm sewershed mapping been completed in this reporting period?** If No, approximately what percent was completed in this reporting period?
- 8. Is the above information available in GIS? Is this information available on the web? If Yes, provide URL(s):