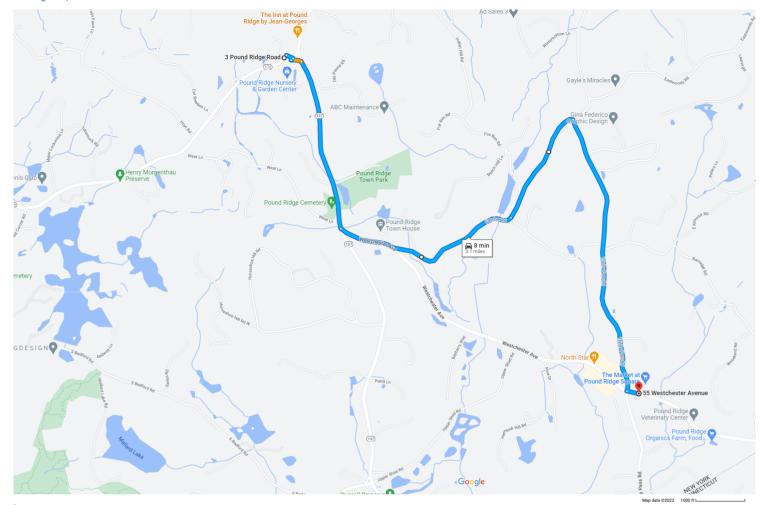

Completed a channel stabilization on a privately owned property in the Town, resulting in a reduction of 9.25 kg/year of phosphorus loading to a wetland tributary to the NYC DEP watershed.