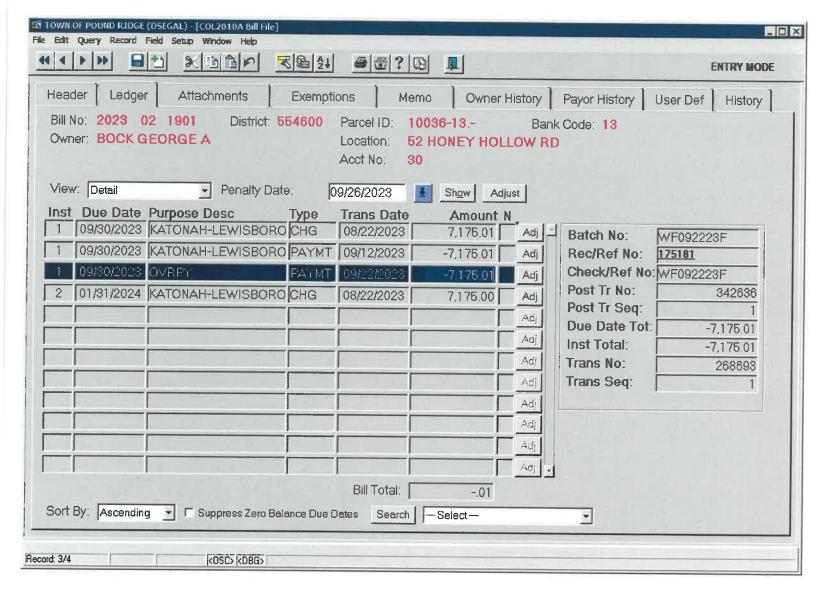

|
| SPACE BELOV                                                                                                                                                                       | FOR TOWN USE                                                                                                                                                                   |
| DEPARTMENT APPROVAL  The above services or materials were rendered or furnished to the town on the dates stated and the charges are correct.  9/26/2023 date  authorized official | APPROVAL FOR PAYMENT This claim is approved and ordered paid from the appropriations indicated above.                                                                          |



## TOWN OF POUND RIDGE POUND RIDGE NY 10576



**PURCHASE ORDER NO.:** 

DATE: 9/26/2023

| <b>CLAIMANT'S</b> |
|-------------------|
| NAME              |
| AND               |
| <b>ADDRESS</b>    |

MARK LOWENTHAL TRUST 51 E 90TH ST. NEW YORK NY 10128

Parcel: 10263-77

2023 SCHL bill 1st half bill: 2255

**VENDOR #:** 

| APPROPRIATION | AMOUNT | VOUCHER# |
|---------------|--------|----------|
|               | \$1.75 |          |
|               |        | -        |
|               |        | 1        |
|               |        |          |
|               |        |          |
| TOTAL         | \$1.75 |          |

| DATES     | DESCRIPTION OF MATERIALS OR SERVICES                | QUANTITY | UNIT DDICE | AMOUNT |
|-----------|-----------------------------------------------------|