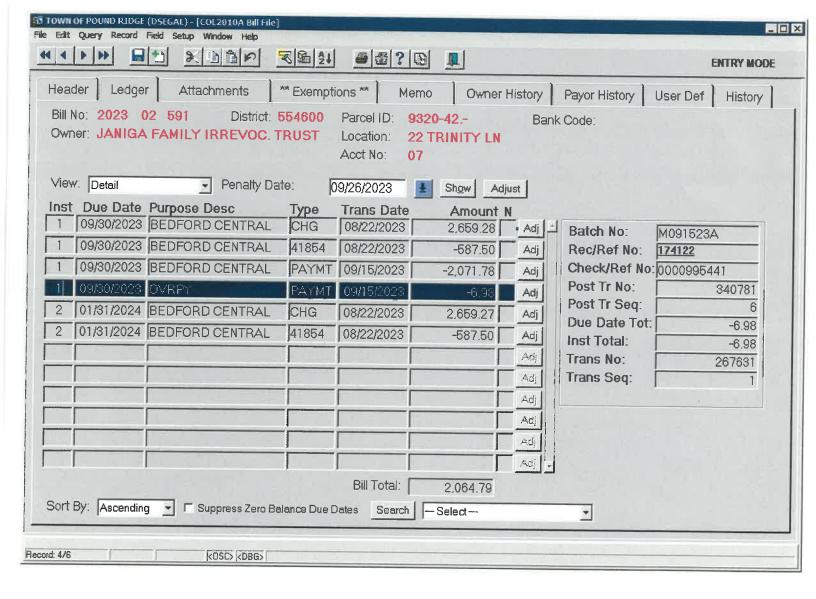

|                                                                    |
| DEPARTMENT APPROVAL                                                                                                                                      | APPROVAL FO                                                                                                                             |                                                                    |
| The above services or materials were rendered or furnished to the tow the dates stated and the charges are correct.  9/26/2023 date  authorized official | n on This claim is approved and ordered paid from above.                                                                                | n the appropriations indicated                                     |



## TOWN OF POUND RIDGE POUND RIDGE NY 10576



**PURCHASE ORDER NO.:** 

DATE: 9/26/2023

CLAIMANT'S NAME AND ADDRESS Wells Fargo Bank
ATTN: Refunds/Financial Support
P.O. Box 14506
Des Moines, IA 50328-0001

Parcel: 10036-13

2023 SCHL bill 1st half bill: 1901

**VENDOR #:** 

| APPROPRIATION | AMOUNT     | VOUCHER# |
|---------------|------------|----------|
|               | \$7,175.01 | -        |
|               |            |          |
|               |            | 1        |
|               |            | 1        |
|               |            |          |
| TOTAL         | \$7,175.01 |          |

| DESCRIPTION OF MATERIALS OR SERVICES