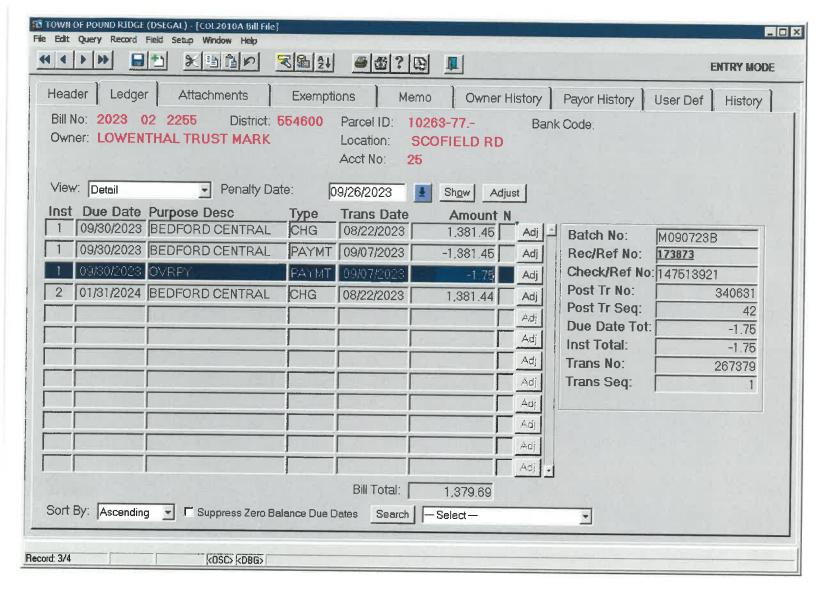

|  |  |  |  |
| SPACE BELOW FOR TOWN USE                                                                                                                                                       |  |  |  |  |
| APPROVAL FOR PAYMENT                                                                                                                                                           |  |  |  |  |
| This claim is approved and ordered paid from the appropriations indicated above.                                                                                               |  |  |  |  |
|                                                                                                                                                                                |  |  |  |  |



## **Town Clerk's Office**

## **MEMORANDUM**

To: Town Board

From: Erin Trostle

Date: September 28, 2023

Re: Cemetery Plot repurchase

Please authorize the repurchase of five gravesites from former Pound Ridge resident Esther H. Schultz, now of 78 Seven Oaks Lane, Brewster, NY 10509 at the original purchase price of \$4,000. Ms. Schultz originally purchased Plots 385, 386, and 387 (six gravesites) in 1999 at a total price of \$4,800 and would now like to resell the five that remain unused.

This Indenture, made the 15th day of October

in the year of our Lord

One thousand nine hundred and ninety-nine

between the TOWN OF POUND RIDGE, a

municipal corporation existing under the Laws of the State of New York, party of the first part, and

Esther H. Schultz

of the 7 Shad Road West, Po